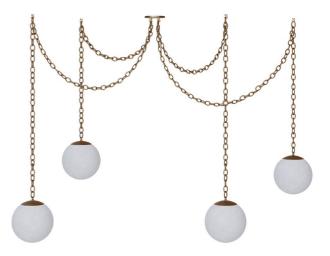

## ALABASTER 4 SWAG CHANDELIER

Impress your guests with authentic hand carved and polished alabaster lighting. Swagged with heavy gauge chain, our alabaster globes radiate a soft glow that perfectly creates mood in any space. We're offering your choice of hand applied finish, and with your choice of 8" or 10" globes. The placement possibilities are endless.

Given the nature of naturally occurring Alabaster, each shade will have its own unique veins and markings.