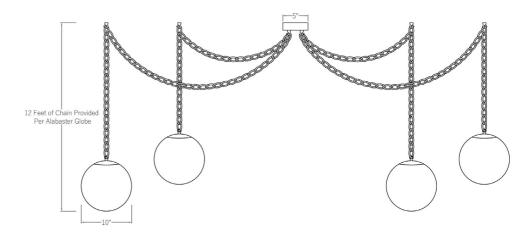

## SPECIFICATIONS

- 12ft chain per globe, adjustable on side
- Per socket max 60 watts (6 watt 2700k LED bulbs included)
- Medium (E26) based lamp sockets
- UL listed for dry locations, indoor use
- Hardwired; professional installation advised
- Made to order by our team of light makers in Phoenix, AZ
- Non-Returnable, made to spec finish for each customer.