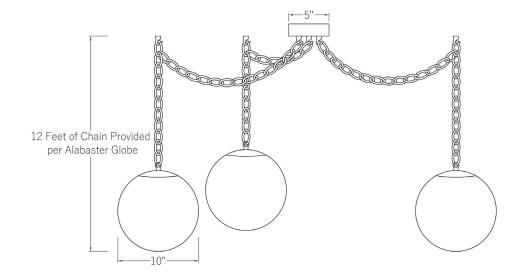

## **SPECIFICATIONS**

- 12ft chain per globe, adjustable on side
- Per socket max 60 watts (6 watt 2700k LED bulbs included)
- Medium (E26) based lamp sockets
- UL listed for dry locations, indoor use
- Hardwired; professional installation advised
- Made to order by our team of light makers in Phoenix, AZ
- Non-Returnable, made to spec finish for each customer.