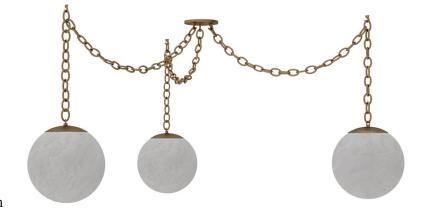

## ALABASTER 3 SWAG CHANDELIER

Impress your guests with authentic hand carved and polished alabaster lighting. Swagged with heavy gauge chain, our alabaster globes radiate a soft glow that perfectly creates mood in any space. We're offering your choice of hand applied finish, and with your choice of 8" or 10" globes. The placement possibilities are endless.

Given the nature of naturally occurring Alabaster, each shade will have its own unique veins and markings.

## **SPECIFICATIONS**

- 12ft chain per globe, adjustable on side
- Per socket max 60 watts (6 watt 2700k LED bulbs included)
- Medium (E26) based lamp sockets
- UL listed for dry locations, indoor use
- Hardwired; professional installation advised
- Made to order by our team of light makers in Phoenix, AZ
- Non-Returnable, made to spec finish for each customer.