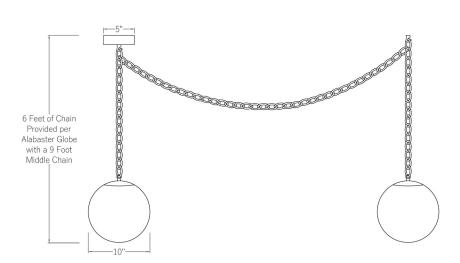

## ALABASTER 2 SWAG PENDANT

Impress your guests with authentic hand carved and polished alabaster lighting. Swagged with heavy gauge chain, our alabaster globes radiate a soft glow that perfectly creates mood in any space. We're offering your choice of hand applied finish, and with your choice of 8" or 10" globes. The placement possibilities are endless.

Given the nature of naturally occurring Alabaster, each shade will have its own unique veins and markings.

- 6ft chain per globe, adjustable on side with a 9 foot middle chain
- Per socket max 60 watts (6 watt 2700k LED bulbs included)
- Medium (E26) based lamp sockets
- UL listed for dry locations, indoor use
- Hardwired; professional installation advised
- Made to order by our team of light makers in Phoenix, AZ
- Non-Returnable, made to spec finish for each customer.