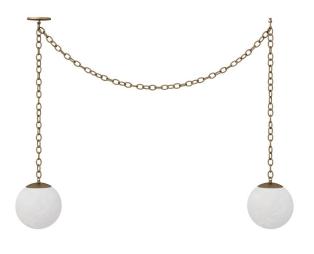

## ALABASTER 2 SWAG PENDANT

Impress your guests with authentic hand carved and polished alabaster lighting. Swagged with heavy gauge chain, our alabaster globes radiate a soft glow that perfectly creates mood in any space. We're offering your choice of hand applied finish, and with your choice of 8" or 10" globes. The placement possibilities are endless.

Given the nature of naturally occurring Alabaster, each shade will have its own unique veins and markings.

- 6ft chain per globe, adjustable on side with a 9 foot middle chain
- Per socket max 60 watts (6 watt 2700k LED bulbs included)
- Medium (E26) based lamp sockets
- UL listed for dry locations, indoor use
- Hardwired; professional installation advised
- Made to order by our team of light makers in Phoenix, AZ
- Non-Returnable, made to spec finish for each customer.