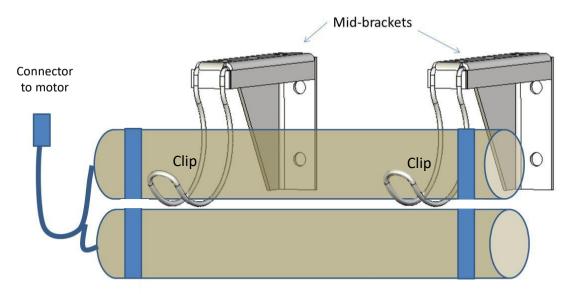

Insert the clips BETWEEN the 2 tubes of batteries., as shown, to hold both tubes. Plug the male connector into the motor, AFTER you install the roller shade.

## **IMPORTANT NOTE:**

Ensure the wire clips are pushed ALL the way back into the midbrackets, so that the battery pack hangs freely and does not touch the valance or any other part of the assembly.