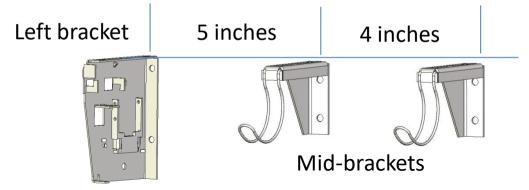

## **Short Power Pack** - **Installation** (8 C size batteries – NOT included)

1. Install mid-brackets 4 inches from each other, level with each other, and 5 inches from Left Shade bracket so the Male plug can fit to the connector on the Left bracket