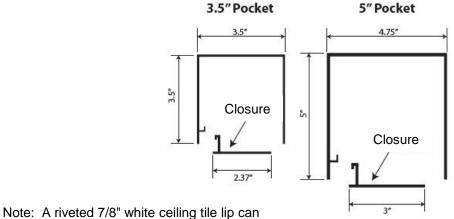

## Site Built Ceiling Soffit Closure & Hanger

be mounted on one or both sides on any box

Dry Wall or Gypsum
Board Soffit (By Others)

Ceiling

Closure Hanger
with Tile Lip (shown)

Available in up to 15 foot lengths.

Closure Lip Hanger with out Tile Lip

Pricing is per linear foot (rounded up), and we can cut to your exact measurements. Many customers purchase pieces rounded up to the nearest foot, and then custom cut the coves/covers for a precise fit during installation since the aluminum pieces cut easily with a chop saw (aluminum cutting blade) or hacksaw. Shipping is extra, and depends on location.