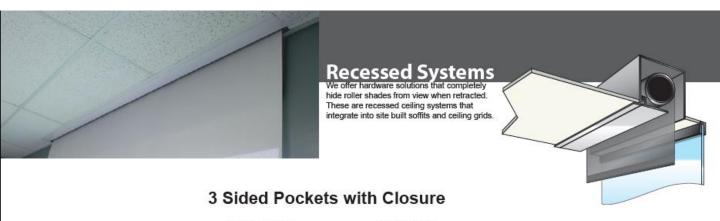

## Site Built Ceiling Soffit Closure & Hanger

be mounted on one or both sides on any box

Dry Wall or Gypsum
Board Soffit (By Others)

Ceiling

Closure Hanger
with Tile Lip (shown)

Available in up to 15 foot lengths.

Closure Lip Hanger with out Tile Lip

Pricing is per linear foot (rounded up), and we can cut to your exact measurements. Many customers purchase pieces rounded up to the nearest foot, and then custom cut the coves/covers for a precise fit during installation since the aluminum pieces cut easily with a chop saw (aluminum cutting blade) or hacksaw. Shipping is extra, and depends on location.