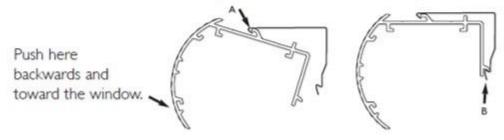

## 2) Mount the Headrail

Position the headrail with the front panel (A) resting on the top lip of all brackets. Push the bottom front of the headrail firmly backwards and toward the window until the lip on the rear of the headrail engages the bracket and snaps into place, (B) as shown.