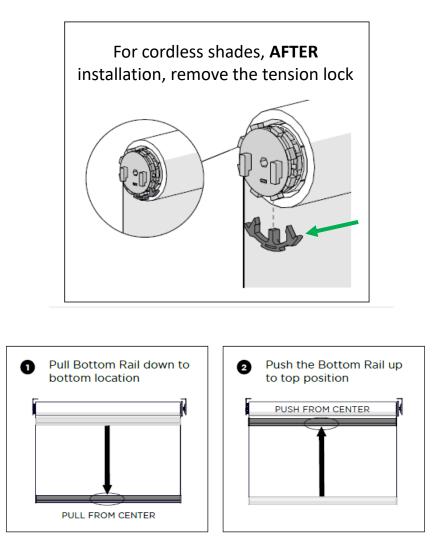

If Cordless shades do not stay at the bottom location, or do not rise when pushed upward, see these <u>instructions</u>.