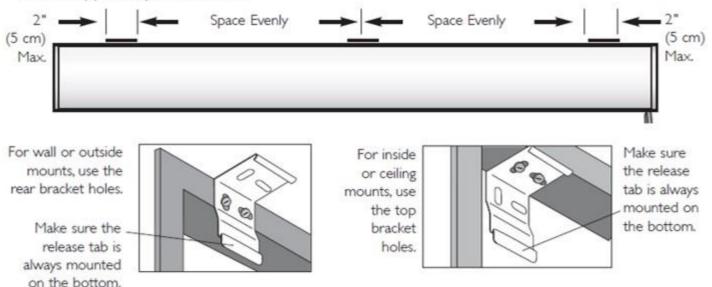

## I) Mount the Brackets

Mount the brackets to the wall or window frame, with the outside brackets no further than 2" (5 cm) from the ends of the headrail. On wide shades, space the additional bracket(s) at equal intervals.