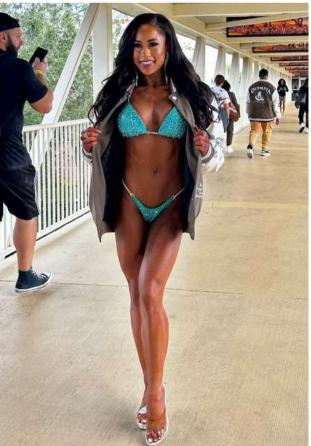

# **FRIDA PAULSEN**

### **MODEL INFO**

Height: 5'6.5" Bra size: 34DD

### **SUIT DETAILS**

Product SKU: TFS-172 Design: Toxic Full Scatter

Fabric: Tricot Iris

Crystals: Iris, Light Sapphire Shimmer,

Purple, Sapphire, Violet

# **SUIT CUSTOMIZATIONS**

Top size: X-Large
Top style: Moderate

Front type: Wellness Connectors Front coverage: Extra High Plus 1