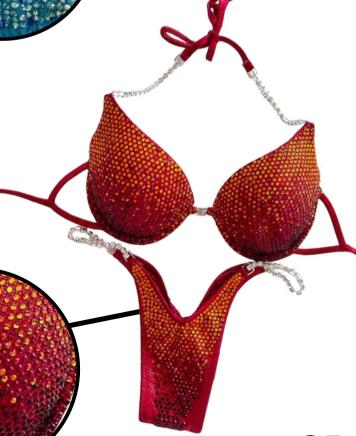

# **SUIT DETAILS**

Product SKU: TFS-212 Design: Toxic Full Scatter Fabric: Velvet Bright Red

Crystals: 10% Dark Red, 10% Fuchsia

Shimmer, Red

# **SUIT CUSTOMIZATIONS**

Top size: Large Top style: Regular

Front type: Wellness Connectors

Front coverage: Extra High Bottom coverage: X-Micro