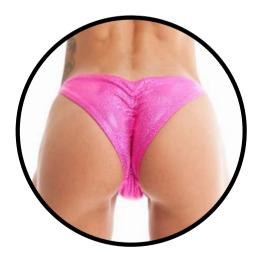

### X-MICRO

Our smallest coverage for this division. Only recommended for IFBB pros, petite athletes with a smaller glute frame.

### **MICRO**

Usually recommended for ladies with a petite frame, about 5'2" and under. Most popular for the NPC federation.

### **PRO**

Our standard coverage that is widely accepted by the NPC, INBA, NFF, and OCB federation.

### **BRAZILIAN**

30% coverage.
Recommended for ladies
with fuller glutes for more
coverage. Recommended for
NANBF, WNBF & IDFA.

### **MID-COVERAGE**

50% coverage. Recommended for GBO federation.