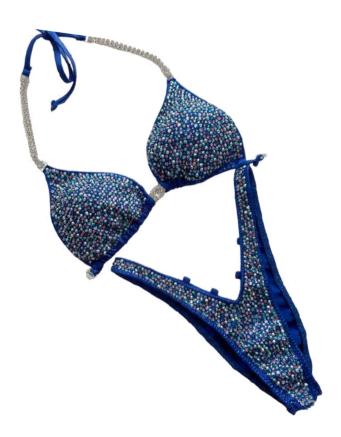

### **SUIT DETAILS**

Product SKU: TFS-172 Design: Toxic Full Scatter

Fabric: Tricot Iris

Crystals: Iris, Light Sapphire Shimmer,

Purple, Sapphire, Violet

# **SUIT CUSTOMIZATIONS**

Top size: X-Large
Top style: Moderate

Front type: Wellness Connectors Front coverage: Extra High Plus 1