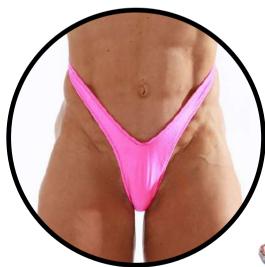

### MODEL INFORMATION

IFBB Figure Pro, Gabriela Consolmagno, wore this vibrant green to her 1st Olympia appearance in 2023.

Gabi is 5'3" with bra size 34C. Her suit options include a XL **Regular** style top, **Regular** front coverage, **X-Micro** bottom coverage, and clear straps that crisscross her back.