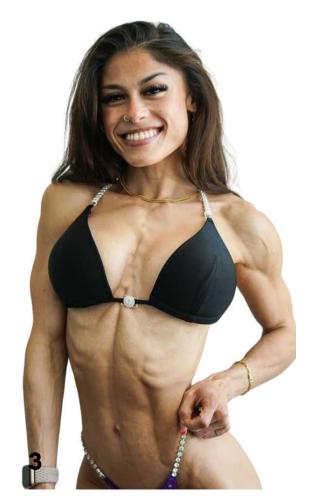

# **BROOKE WALKER**

### **MODEL INFO**

Height: 5'2" Bra size: 32B

### **SUIT DETAILS**

Product SKU: F-006 Design: Figure Mosaic Fabric: Toxic Black

Crystals: White Opal, Jet, Iris, Emerald

AB, Blue Zircon, Sapphire AB

# **SUIT CUSTOMIZATIONS**

Top size: Small
Top style: Molded
Front type: Figure
Front coverage: High
Bottom coverage: Micro