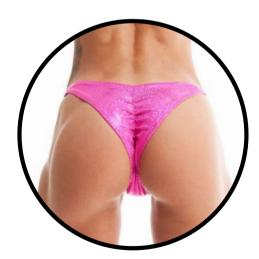

### X-MICRO

Our smallest coverage for this division. Only recommended for IFBB pros, petite athletes with a smaller glute frame.

### **MICRO**

Usually recommended for ladies with a petite frame, about 5'2" and under. Most popular for the NPC federation.

### **PRO**

Our standard coverage that is widely accepted by the NPC, INBA, NFF, and OCB federation.

### **BRAZILIAN**

30% coverage.
Recommended for ladies
with fuller glutes for more
coverage. Recommended for
NANBF, WNBF & IDFA.

### **MID-COVERAGE**

50% coverage. Recommended for GBO federation.