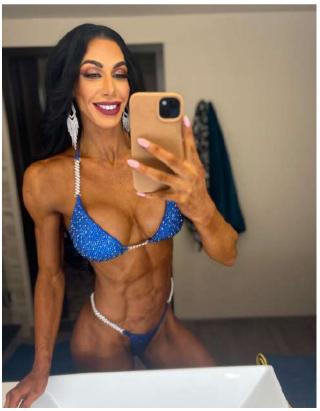

### **HOLO INDIGO**

Product SKU: TFS-116

Design: Toxic Full Scatter

Fabric: Holo Indigo

Crystals:

Light Sapphire Sapphire Sapphire AB Capri Blue Tanzanite

### MODEL INFORMATION

Lauralie Chapados was the 2021 Ms. Bikini Olympia Runner Up. Through the 2021 season, she rocked this beautiful Holo Indigo suit every win.

Lauralie is 5'7" with bra size 34°C. Her suit options include a XXL **Regular** style top, a **Traditional** front type and **Extra High Plus 1** front coverage.