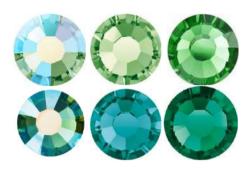

### **TOXIC KELLY GREEN**

Product SKU: F-099
Design: Figure Bloom
Fabric: Toxic Kelly Green

Crystals:

Peridot Shimmer Peridot Shamrock Shamrock AB Blue Zircon Emerald