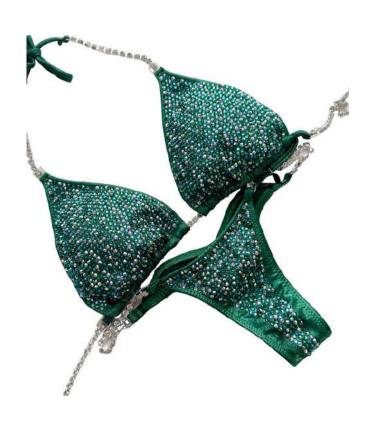

### **TOXIC KELLY GREEN**

Product SKU: F-099
Design: Figure Bloom
Fabric: Toxic Kelly Green

Crystals:

Peridot Shimmer Peridot Shamrock Shamrock AB Blue Zircon Emerald

### MODEL INFORMATION

IFBB Figure Pro, Gabriela Consolmagno, wore this vibrant green to her 1st Olympia appearance in 2023.

Gabi is 5'3" with bra size 34C. Her suit options include a XL **Regular** style top, **Regular** front coverage, **X-Micro** bottom coverage, and clear straps that crisscross her back.