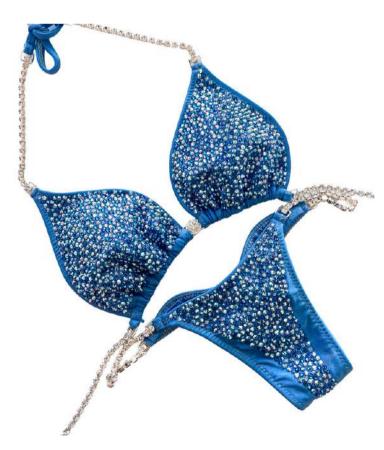

### **HOLO INDIGO**

Product SKU: TFS-116

Design: Toxic Full Scatter

Fabric: Holo Indigo

Crystals:

Light Sapphire Sapphire Sapphire AB Capri Blue Tanzanite

### MODEL INFORMATION

Lauralie Chapados was the 2021 Ms. Bikini Olympia Runner Up. Through the 2021 season, she rocked this beautiful Holo Indigo suit every win.

Lauralie is 5'7" with bra size 34°C. Her suit options include a XXL **Regular** style top, a **Traditional** front type and **Extra High Plus 1** front coverage.