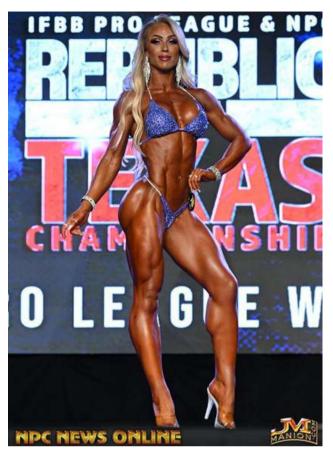

# **FRIDA PAULSEN**

### **MODEL INFO**

Height: 5'6.5" Bra size: 34DD

### **SUIT DETAILS**

Product SKU: TFS-172 Design: Toxic Full Scatter

Fabric: Tricot Iris

Crystals: Iris, Light Sapphire Shimmer,

Purple, Sapphire, Violet

# **SUIT CUSTOMIZATIONS**

Top size: X-Large
Top style: Moderate

Front type: Wellness Connectors Front coverage: Extra High Plus 1