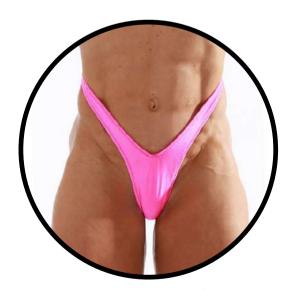

### **TRADITIONAL**

The OG- the suit bottom line goes across with little to no curve. This is the traditional bikini front type and is still the most popular to date.

### **BIKINI SCOOP**

Subtle scoop at the suit bottom line, creating a curve to elongate the torso and small waist, without a deep V shape. The width of the front coverage is similar to the Traditional Bikini, but slight scoop.