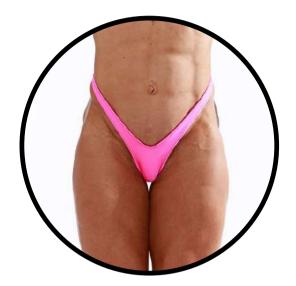

### **TRADITIONAL**

The OG- the suit bottom line goes across with little to no curve. This is the traditional bikini front type and is still the most popular to date.

### **BIKINI SCOOP**

Subtle scoop at the suit bottom line, creating a curve to elongate the torso and small waist, without a deep V shape. The width of the front coverage is similar to the Traditional Bikini, but slight scoop.