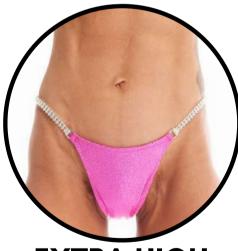

**EXTRA HIGH** 

Front crotch dept is 7.88". Recommended for ladies with C-section scars, over 5'4", and/or long torso.

EXTRA HIGH PLUS

Front crotch depth is 8.25". Recommended for ladies over 5'8".

EXTRA HIGH PLUS 1