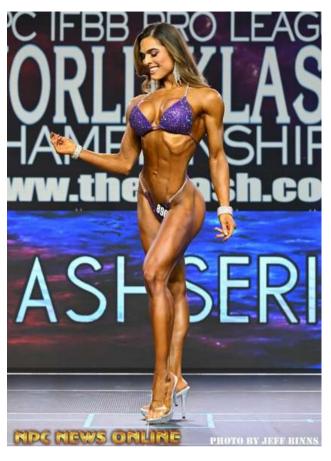

# **FRIDA PAULSEN**

### **MODEL INFO**

Height: 5'6.5" Bra size: 34DD

### **SUIT DETAILS**

Product SKU: TFS-172 Design: Toxic Full Scatter

Fabric: Tricot Iris

Crystals: Iris, Light Sapphire Shimmer,

Purple, Sapphire, Violet

# **SUIT CUSTOMIZATIONS**

Top size: X-Large
Top style: Moderate

Front type: Wellness Connectors Front coverage: Extra High Plus 1