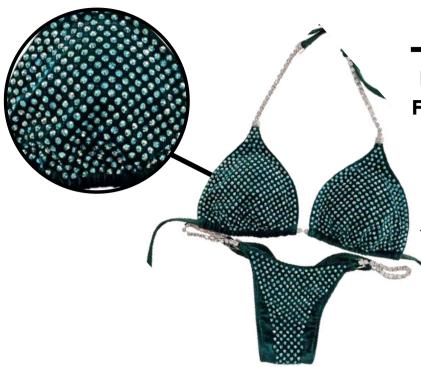

# **SUIT DETAILS**

Product SKU: TFS-215

Design: Toxic Full Scatter

Fabric: Velvet Teal

Crystals: Aqua, Blue Zircon, Emerald,

Emerald AB, Peridot, Shamrock

# **SUIT CUSTOMIZATIONS**

Top size: Medium Top style: Molded

Front type: Traditional

Front coverage: Extra High Plus 1