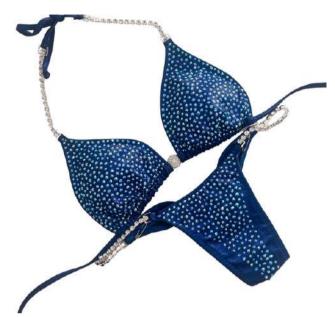

590 Figure/Physique starts at \$620

The Pro III design is a heavily-stoned design with some spaces in between. We use place the crystals in a uniform line horizontally and use all 16ss crystals to create an overall uniformed look. We recommend selecting up to 4 crystal colors max for the best result.

Product SKU: TP3-011

### **TOXIC PRO 2**

### Bikini/Wellness starts at \$460 Figure/Physique starts at \$520

Moderately-stoned in a uniform lined horizontally using the same size crystals. \*Select up to 3 crystal colors for best results.

Product SKU: TP2-002



### **TOXIC PRO 1**

### Bikini/Wellness starts at \$360 Figure/Physique starts at \$420

Lightly-stoned in a uniform line horizontally. \*Select up to 3 crystal colors for best results.

Product SKU: TP1-001

## toxic scatter.



### **HEAVY SCATTER**

### Bikini/Wellness starts at \$450 Figure/Physique starts at \$600

Heavily-stoned design that has two different sized crystals (16ss and 20ss) randomly scattered on the suit for a dimensional effect. We recommend selecting a maximum of 4 different crystal colors for the best result.

Product SKU: THS-004

### **MEDIUM SCATTER**

### Bikini/Wellness starts at \$410 Figure/Physique starts at \$500

Moderately-stoned design that has two different sized crystals (16ss and 20ss) randomly scattered on the suit. We recommend selecting a maximum of 3 different crystal colors for the best result.

Product SKU: TMS-004





### LIGHT SCATTER

### Bikini/Wellness starts at \$350 Figure/Physique starts at \$400

Lightly scattered with two different sized crystals (16ss and 2