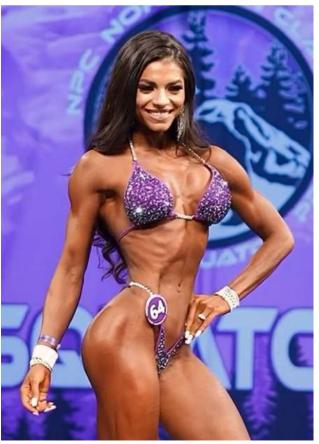

# **FRIDA PAULSEN**

### **MODEL INFO**

Height: 5'6.5" Bra size: 34DD

### **SUIT DETAILS**

Product SKU: TFS-172 Design: Toxic Full Scatter

Fabric: Tricot Iris

Crystals: Iris, Light Sapphire Shimmer,

Purple, Sapphire, Violet

# **SUIT CUSTOMIZATIONS**

Top size: X-Large
Top style: Moderate

Front type: Wellness Connectors Front coverage: Extra High Plus 1