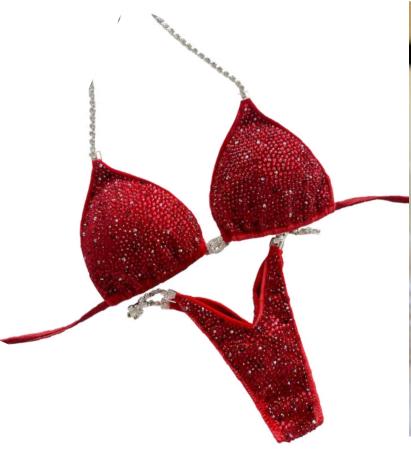

# **FRIDA PAULSEN**

### **SUIT DETAILS**

Product SKU: TFS-172 Design: Toxic Full Scatter

Fabric: Tricot Iris

Crystals: Iris, Light Sapphire Shimmer,

Purple, Sapphire, Violet