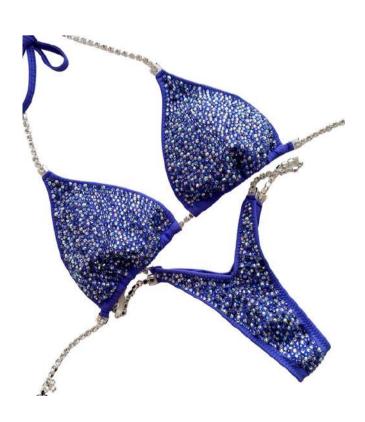

### **SUIT DETAILS**

Product SKU: TFS-172 Design: Toxic Full Scatter

Fabric: Tricot Iris

Crystals: Iris, Light Sapphire Shimmer,

Purple, Sapphire, Violet

# **SUIT CUSTOMIZATIONS**

Top size: X-Large
Top style: Moderate

Front type: Wellness Connectors Front coverage: Extra High Plus 1