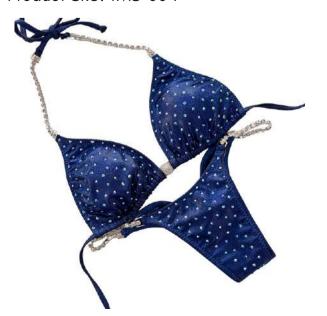

tarts at \$420

Lightly-stoned in a uniform line horizontally. \*Select up to 3 crystal colors for best results.

Product SKU: TP1-001

## toxic scatter.



### **HEAVY SCATTER**

### Bikini/Wellness starts at \$450 Figure/Physique starts at \$600

Heavily-stoned design that has two different sized crystals (16ss and 20ss) randomly scattered on the suit for a dimensional effect. We recommend selecting a maximum of 4 different crystal colors for the best result.

Product SKU: THS-004

### **MEDIUM SCATTER**

### Bikini/Wellness starts at \$410 Figure/Physique starts at \$500

Moderately-stoned design that has two different sized crystals (16ss and 20ss) randomly scattered on the suit. We recommend selecting a maximum of 3 different crystal colors for the best result.

Product SKU: TMS-004





### LIGHT SCATTER

### Bikini/Wellness starts at \$350 Figure/Physique starts at \$400

Lightly scattered with two different sized crystals (16ss and 20ss). \*Maximum 3 crystal colors for best results.

Product SKU: TLS-002



### **TARA GRIER**

#### **MODEL INFO**

Height: 5'2" Bra size: 34B

### **SUIT DETAILS**

Product SKU: TFS-217 Design: Toxic Full Scatter

Fabric: Tricot Mint

Crystals: 20% Violet, Capri AB, Blue

Zircon, Blue Zircon Shimmer

### **SUIT CUSTOMIZATIONS**

Top size: Small
Top style: Molded

Front type: Bikini Scoop Front coverage: Regular Bottom coverage: X-Micro







### **JORDAN BRANNON**

### **MODEL INFO**

Height: 5'3" Bra size: 32C

### **SUIT DETAILS**

Product SKU: TU-033 Design: Toxic Ultimate

Fabric: Tricot Aquamarine

Crystals: 10% Blue Zircon Shimm