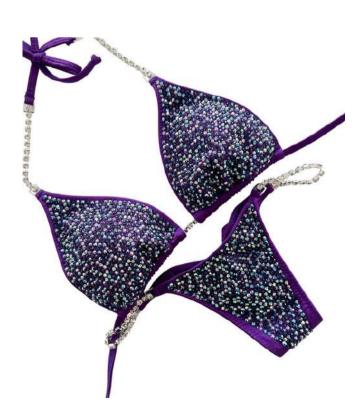

### **HOLO INDIGO**

Product SKU: TFS-116

Design: Toxic Full Scatter

Fabric: Holo Indigo

Crystals:

Light Sapphire Sapphire Sapphire AB Capri Blue Tanzanite

### MODEL INFORMATION

Lauralie Chapados was the 2021 Ms. Bikini Olympia Runner Up. Through the 2021 season, she rocked this beautiful Holo Indigo suit every win.

Lauralie is 5'7" with bra size 34°C. Her suit options include a XXL **Regular** style top, a **Traditional** front type and **Extra High Plus 1** front coverage.