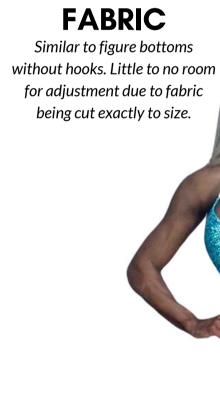

### **WELLNESS FABRIC**

Same V-shaped front type, but instead of connectors for where it sits on the hips, this bottom is made with fabric.