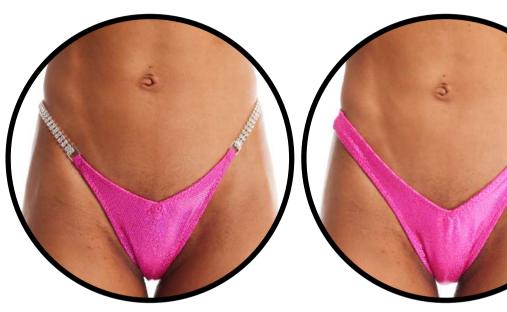

### **TRADITIONAL**

The OG- the suit bottom line goes across with little to no curve. This is the traditional bikini front type and is still the most popular to date.

### **BIKINI SCOOP**

Subtle scoop at the suit bottom line, creating a curve to elongate the torso and small waist, without a deep V shape. The width of the front coverage is similar to the Traditional Bikini, but slight scoop.