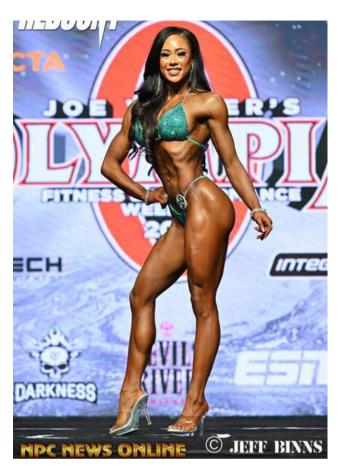

# **FRIDA PAULSEN**

### **MODEL INFO**

Height: 5'6.5" Bra size: 34DD

### **SUIT DETAILS**

Product SKU: TFS-172 Design: Toxic Full Scatter

Fabric: Tricot Iris

Crystals: Iris, Light Sapphire Shimmer,

Purple, Sapphire, Violet

# **SUIT CUSTOMIZATIONS**

Top size: X-Large
Top style: Moderate

Front type: Wellness Connectors Front coverage: Extra High Plus 1