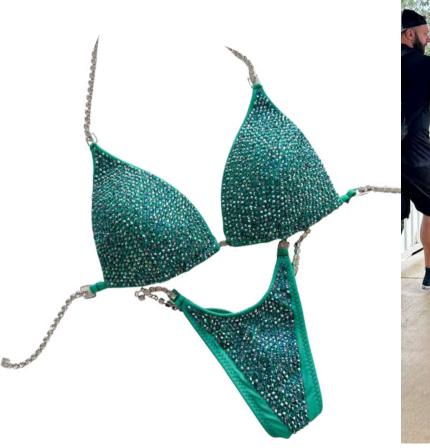

# **FRIDA PAULSEN**

### **SUIT DETAILS**

Product SKU: TFS-172 Design: Toxic Full Scatter

Fabric: Tricot Iris

Crystals: Iris, Light Sapphire Shimmer,

Purple, Sapphire, Violet