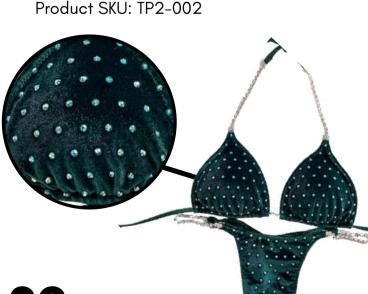

### **TOXIC PRO 2**

### Bikini/Wellness starts at \$460 Figure/Physique starts at \$520

Moderately-stoned in a uniform lined horizontally using the same size crystals. \*Select up to 3 crystal colors for best results.

Product SKU: TP2-002