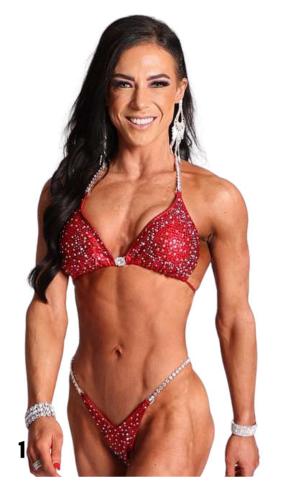

# **SUIT DETAILS**

Product SKU: TFS-212 Design: Toxic Full Scatter Fabric: Velvet Bright Red

Crystals: 10% Dark Red, 10% Fuchsia

Shimmer, Red

# **SUIT CUSTOMIZATIONS**

Top size: Large Top style: Regular

Front type: Wellness Connectors

Front coverage: Extra High Bottom coverage: X-Micro

### **MODEL INFO**

Height: 5'2" Bra size: 32C