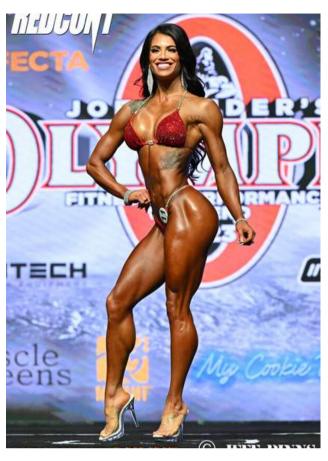

# **FRIDA PAULSEN**

### **MODEL INFO**

Height: 5'6.5" Bra size: 34DD

### **SUIT DETAILS**

Product SKU: TFS-172 Design: Toxic Full Scatter

Fabric: Tricot Iris

Crystals: Iris, Light Sapphire Shimmer,

Purple, Sapphire, Violet

# **SUIT CUSTOMIZATIONS**

Top size: X-Large
Top style: Moderate

Front type: Wellness Connectors Front coverage: Extra High Plus 1