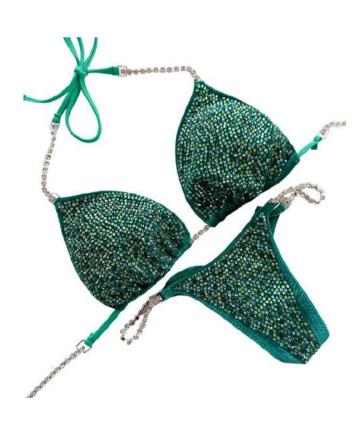

# **FRIDA PAULSEN**

### **MODEL INFO**

Height: 5'6.5" Bra size: 34DD

### **SUIT DETAILS**

Product SKU: TFS-172 Design: Toxic Full Scatter

Fabric: Tricot Iris

Crystals: Iris, Light Sapphire Shimmer,

Purple, Sapphire, Violet

# **SUIT CUSTOMIZATIONS**

Top size: X-Large
Top style: Moderate

Front type: Wellness Connectors Front coverage: Extra High Plus 1