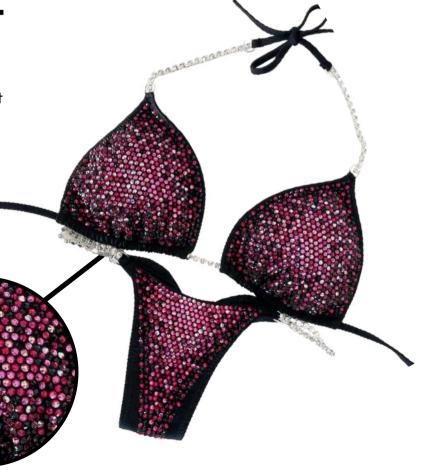

## toxic scatter.

### **HEAVY SCATTER**

### Bikini/Wellness starts at \$450 Figure/Physique starts at \$600

Heavily-stoned design that has two different sized crystals (16ss and 20ss) randomly scattered on the suit for a dimensional effect. We recommend selecting a maximum of 4 different crystal colors for the best result.

Product SKU: THS-004