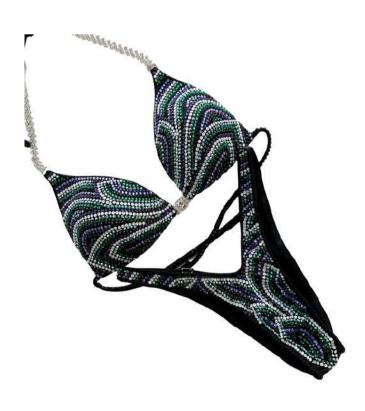

### **HOLO INDIGO**

Product SKU: TFS-116

Design: Toxic Full Scatter

Fabric: Holo Indigo

Crystals:

Light Sapphire Sapphire Sapphire AB Capri Blue Tanzanite

### MODEL INFORMATION

Lauralie Chapados was the 2021 Ms. Bikini Olympia Runner Up. Through the 2021 season, she rocked this beautiful Holo Indigo suit every win.

Lauralie is 5'7" with bra size 34°C. Her suit options include a XXL **Regular** style top, a **Traditional** front type and **Extra High Plus 1** front coverage.