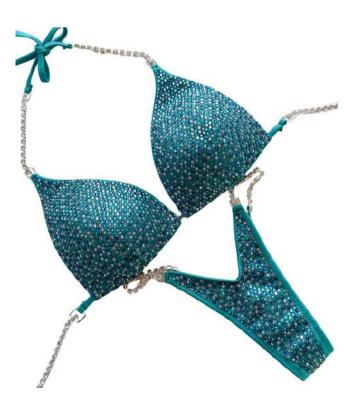

# **FRIDA PAULSEN**

### **SUIT DETAILS**

Product SKU: TFS-172 Design: Toxic Full Scatter

Fabric: Tricot Iris

Crystals: Iris, Light Sapphire Shimmer,

Purple, Sapphire, Violet