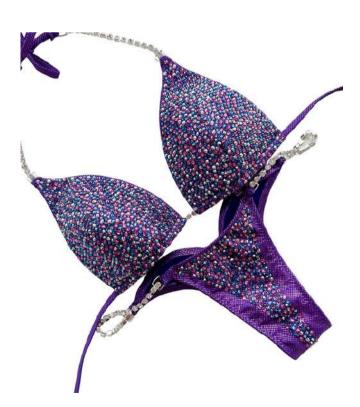

# **FRIDA PAULSEN**

### **MODEL INFO**

Height: 5'6.5" Bra size: 34DD

### **SUIT DETAILS**

Product SKU: TFS-172 Design: Toxic Full Scatter

Fabric: Tricot Iris

Crystals: Iris, Light Sapphire Shimmer,

Purple, Sapphire, Violet

# **SUIT CUSTOMIZATIONS**

Top size: X-Large
Top style: Moderate

Front type: Wellness Connectors Front coverage: Extra High Plus 1