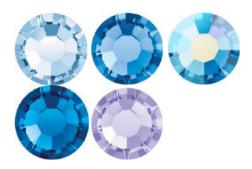

### **HOLO INDIGO**

Product SKU: TFS-116

Design: Toxic Full Scatter

Fabric: Holo Indigo

Crystals:

Light Sapphire Sapphire Sapphire AB Capri Blue Tanzanite