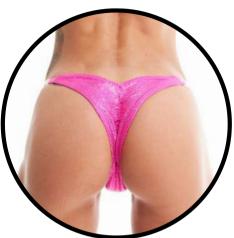

### X-MICRO

Our smallest coverage for this division. Only recommended for IFBB pros, petite athletes with a smaller glute frame.

### **MICRO**

Usually recommended for ladies with a petite frame, about 5'2" and under. Most popular for the NPC federation.

### **PRO**

Our standard coverage that is widely accepted by the NPC, INBA, NFF, and OCB federation.

### **BRAZILIAN**

30% coverage.
Recommended for ladies
with fuller glutes for more
coverage. Recommended for
NANBF, WNBF & IDFA.

### **MID-COVERAGE**

50% coverage. Recommended for GBO federation.