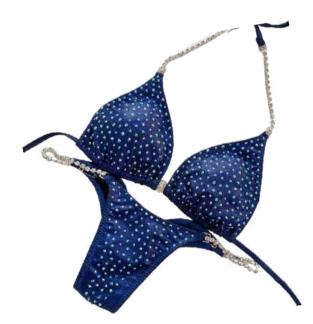

rts at \$420

Lightly-stoned in a uniform line horizontally. \*Select up to 3 crystal colors for best results.

Product SKU: TP1-001

## toxic scatter.



### **HEAVY SCATTER**

### Bikini/Wellness starts at \$450 Figure/Physique starts at \$600

Heavily-stoned design that has two different sized crystals (16ss and 20ss) randomly scattered on the suit for a dimensional effect. We recommend selecting a maximum of 4 different crystal colors for the best result.

Product SKU: THS-004

### **MEDIUM SCATTER**

### Bikini/Wellness starts at \$410 Figure/Physique starts at \$500

Moderately-stoned design that has two different sized crystals (16ss and 20ss) randomly scattered on the suit. We recommend selecting a maximum of 3 different crystal colors for the best result.

Product SKU: TMS-004





### LIGHT SCATTER

### Bikini/Wellness starts at \$350 Figure/Physique starts at \$400

Lightly scattered with two different sized crystals (16ss and 20ss). \*Maximum 3 crystal colors for best results.

Product SKU: TLS-002



### **TARA GRIER**

#### **MODEL INFO**

Height: 5'2" Bra size: 34B

### **SUIT DETAILS**

Product SKU: TFS-217 Design: Toxic Full Scatter

Fabric: Tricot Mint

Crystals: 20% Violet, Capri AB, Blue

Zircon, Blue Zircon Shimmer

### **SUIT CUSTOMIZATIONS**

Top size: Small
Top style: Molded

Front type: Bikini Scoop Front coverage: Regular Bottom coverage: X-Micro







### **JORDAN BRANNON**

### **MODEL INFO**

Height: 5'3" Bra size: 32C

### **SUIT DETAILS**

Product SKU: TU-033 Design: Toxic Ultimate

Fabric: Tricot Aquamarine

Crystals: 10% Blue Zircon Shimmer