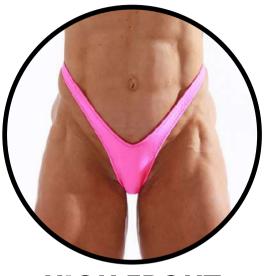

### **TRADITIONAL**

The OG- the suit bottom line goes across with little to no curve. This is the traditional bikini front type and is still the most popular to date.

### **BIKINI SCOOP**

Subtle scoop at the suit bottom line, creating a curve to elongate the torso and small waist, without a deep V shape. The width of the front coverage is similar to the Traditional Bikini, but slight scoop.