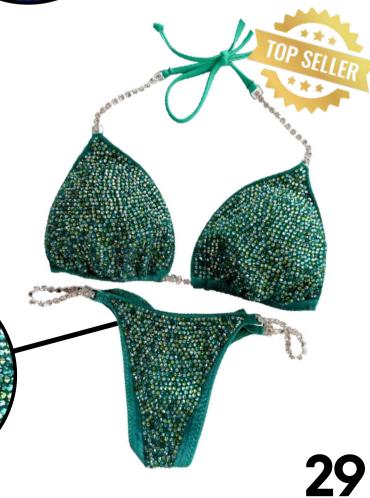

# **SUIT DETAILS**

Product SKU: TFS-215

Design: Toxic Full Scatter

Fabric: Velvet Teal

Crystals: Aqua, Blue Zircon, Emerald,

Emerald AB, Peridot, Shamrock

# **SUIT CUSTOMIZATIONS**

Top size: Medium Top style: Molded

Front type: Traditional

Front coverage: Extra High Plus 1