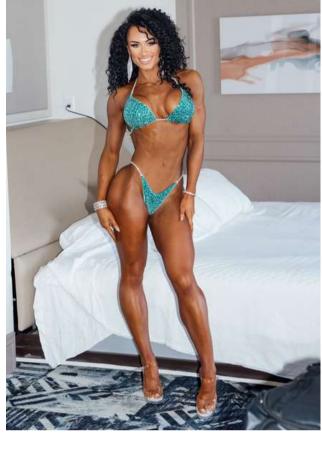

# **FRIDA PAULSEN**

### **MODEL INFO**

Height: 5'6.5" Bra size: 34DD

### **SUIT DETAILS**

Product SKU: TFS-172 Design: Toxic Full Scatter

Fabric: Tricot Iris

Crystals: Iris, Light Sapphire Shimmer,

Purple, Sapphire, Violet

# **SUIT CUSTOMIZATIONS**

Top size: X-Large
Top style: Moderate

Front type: Wellness Connectors Front coverage: Extra High Plus 1