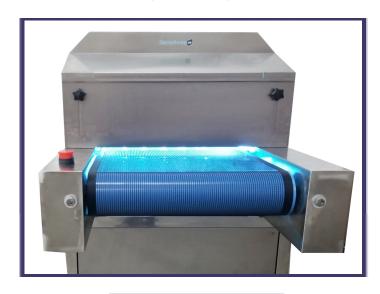

#### GermAwayUV Sanitation Conveyor System

**EPA Est No.** 94850-FL-1

The ideal solution for disinfecting high quantities of small items rapidly

#### **KEY FEATURES**

- 253.7nm UV light clinically proven to eliminate pathogens, germs and viruses.
- · Variable belt speed
- · Run multiple types of items through conveyor with ease.
- Long bulb life and easy bulb replacement.