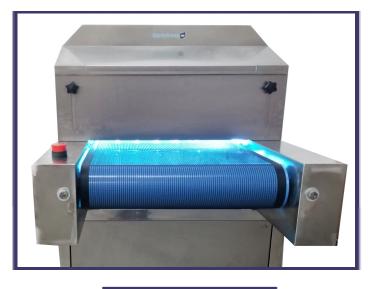

## GermAwayUV Sanitation Conveyor System

EPA Est No. 94850-FL-1

The ideal solution for disinfecting high quantities of small items rapidly

#### INFO

| CONVEYOR SPEED:                    | 0-16 FEET PER MINUTE                |
|------------------------------------|-------------------------------------|
| GERMICIDAL OVEN ENTRY/EXIT HEIGHT: | ADJUSTABLE UP TO 6"                 |
| UV BULB RATED LIFE:                | 10,000 HOURS                        |
| UV-C POWER:                        | 320 WATTS                           |
| CONVEYOR WIDTH:                    | 20"                                 |
| VOLTAGE:                           | 120V (220V UNITS AVAILABLE AS WELL) |
| UV BULBS USED                      | 16                                  |
| UV GERMICIDAL AREA:                | 40" X 16"                           |

## **KEY FEATURES**

- 253.7nm UV light clinically proven to eliminate pathogens, germs and viruses.
- · Variable belt speed
- Run multiple types of items through conveyor with ease.
- Long bulb life and easy bulb replacement.