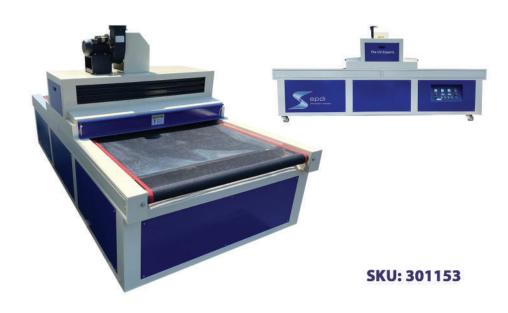

## SPDI UV Total-Cure 36" Conveyor System with Dual UVA Curing Irradiators

## TECHNICAL SPECIFICATIONS

| INFO                    |                                                            |  |
|-------------------------|------------------------------------------------------------|--|
| DIMENSIONS:             | 60"(L) X 36" (W)                                           |  |
| BELT HEIGHT FROM FLOOR: | 34 IN.                                                     |  |
| AVAILABLE LAMPS         | MERCURY (365 NM), IRON-DOPED<br>(390 NM), GALLIUM (420 NM) |  |
| DIRECTION:              | LEFT TO RIGHT FROM CONTROL                                 |  |
| UV WATTAGE:             | 16,000 WATTS (TWO X 8,000 WATT LAMPS)                      |  |
| OPENING HEIGHT:         | 12 IN.                                                     |  |
| FAN:                    | 500 WATT COOLING FAN                                       |  |
| BELT SPEED:             | 0.1 – 40 FT/MIN                                            |  |