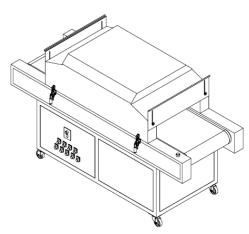

#### GermAwayUV Sanitation Conveyor System

EPA Est No. 94850-FL-1

The ideal solution for disinfecting high quantities of small items rapidly

| INFO                               |                                     |
|------------------------------------|-------------------------------------|
| CONVEYOR SPEED:                    | 0-16 FEET PER MINUTE                |
| GERMICIDAL OVEN ENTRY/EXIT HEIGHT: | ADJUSTABLE UP TO 6"                 |
| UV BULB RATED LIFE:                | 10,000 HOURS                        |
| UV-C POWER:                        | 320WATTS                            |
| CONVEYOR WIDTH:                    | 20"                                 |
| VOLTAGE:                           | 120V (220V UNITS AVAILABLE AS WELL) |
| UV BULBS USED:                     | 16                                  |
| UV GERMICIDAL AREA:                | 40" X 16"                           |