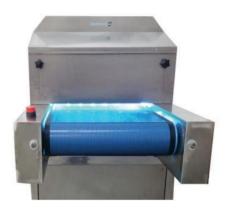

#### GermAwayUV Sanitation Conveyor System

EPA Est No. 94850-FL-1

The ideal solution for disinfecting high quantities of small items rapidly

# SPECIFICATIONS KEY FEATURES

**TECHNICAL** 

- · 253.7nm UV light clinically proven to eliminate pathogens, germs and viruses.
- · Variable belt speed
- · Run multiple types of items through conveyor with ease.
- Long bulb life and easy bulb replacement.