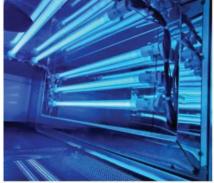

#### GermAwayUV Sanitation Conveyor System

EPA Est No. 94850-FL-1

The ideal solution for disinfecting high quantities of small items rapidly

# SPECIFICATIONS KEY FEATURES

**TECHNICAL** 

- · 253.7nm UV light clinically proven to eliminate pathogens, germs and viruses.
- · Variable belt speed
- · Run multiple types of items through conveyor with ease.
- Long bulb life and easy bulb replacement.