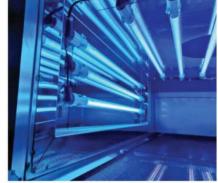

# SPECIFICATIONS KEY FEATURES

**TECHNICAL** 

- · 253.7nm UV light clinically proven to eliminate pathogens, germs and viruses.
- · Variable belt speed
- · Run multiple types of items through conveyor with ease.
- Long bulb life and easy bulb replacement.

| INFO                               |                                     |
|------------------------------------|-------------------------------------|
| CONVEYOR SPEED:                    | 0-16 FEET PER MINUTE                |
| GERMICIDAL OVEN ENTRY/EXIT HEIGHT: | ADJUSTABLE UP TO 6"                 |
| UV BULB RATED LIFE:                | 10,000 HOURS                        |
| UV-C POWER:                        | 320WATTS                            |
| CONVEYOR WIDTH:                    | 20"                                 |
| VOLTAGE:                           | 120V (220V UNITS AVAILABLE AS WELL) |
| UV BULBS USED:                     | 16                                  |
| UV GERMICIDAL AREA:                | 40" X 16"                           |