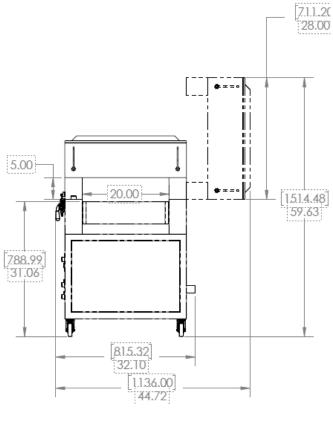

### **Conveyor Drawings**

| INFO                               |                                     |
|------------------------------------|-------------------------------------|
| CONVEYOR SPEED:                    | 0-16 FEET PER MINUTE                |
| GERMICIDAL OVEN ENTRY/EXIT HEIGHT: | ADJUSTABLE UP TO 6"                 |
| UV BULB RATED LIFE:                | 10,000 HOURS                        |
| UV-C POWER:                        | 320WATTS                            |
| CONVEYOR WIDTH:                    | 20"                                 |
| VOLTAGE:                           | 120V (220V UNITS AVAILABLE AS WELL) |
| UV BULBS USED:                     | 16                                  |
| UV GERMICIDAL AREA:                | 40" X 16"                           |