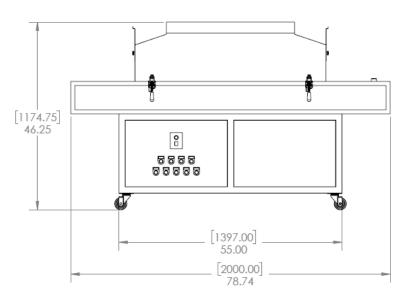

### **Conveyor Drawings**

| INFO                               |                                     |
|------------------------------------|-------------------------------------|
| CONVEYOR SPEED:                    | 0-16 FEET PER MINUTE                |
| GERMICIDAL OVEN ENTRY/EXIT HEIGHT: | ADJUSTABLE UP TO 6"                 |
| UV BULB RATED LIFE:                | 10,000 HOURS                        |
| UV-C POWER:                        | 320WATTS                            |
| CONVEYOR WIDTH:                    | 20"                                 |
| VOLTAGE:                           | 120V (220V UNITS AVAILABLE AS WELL) |
| UV BULBS USED:                     | 16                                  |
| UV GERMICIDAL AREA:                | 40" X 16"                           |