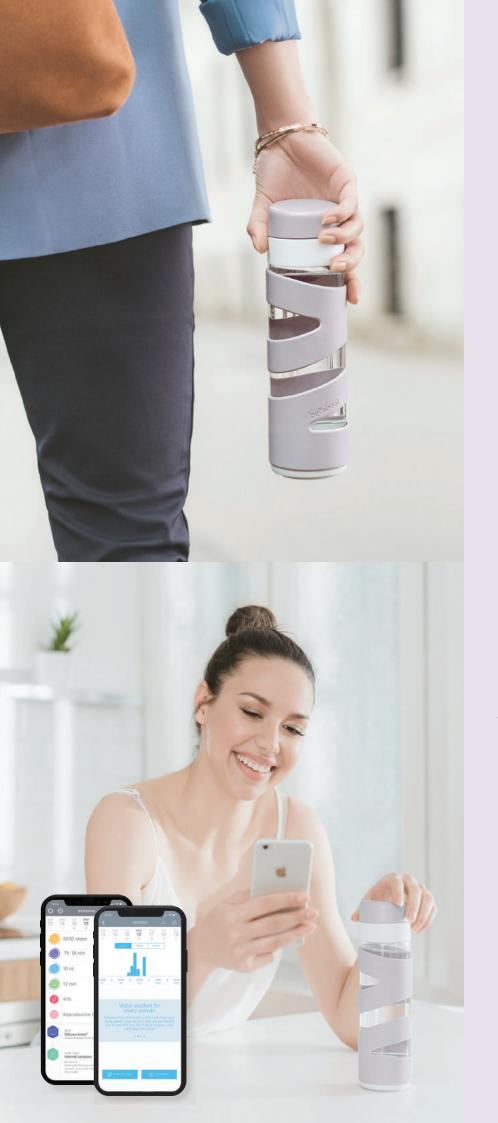

# How it works

Spring has highly sensitive movement sensors embedded in the base and smart algorithms that recognize your drinking motions. It will wirelessly transfer all of the data to the Bellabeat app by syncing, and provide you with an overview of your hydration stats. Taking into account your physique and lifestyle habits, Spring's algorithms will calculate your tailored hydration goals. It is powered by a replaceable battery that lasts up to 4 months.

# STAY MOTIVATED AND INSPIRED WITH BELLABEAT APP

You are your only competition.

Track your progress and be proud of your achievements. Share your progress with fun sharing messages that will inspire others to embrace a healthy lifestyle.