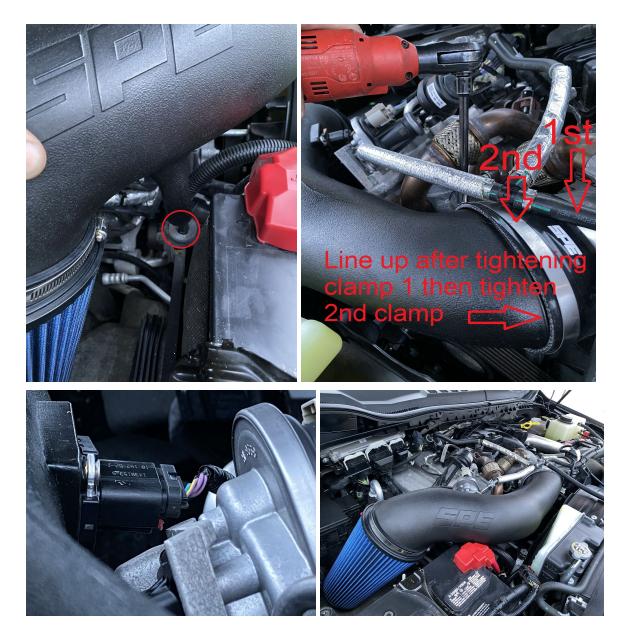

5. Loosen and twist the battery terminal and push toward the front of the truck, as shown.

6. Install the intake assembly on the truck, push the intake mounting stud into the factory grommet, push the silicone coupler on to the lower intake manifold, take care positioning the intake tube making sure there is adequate clearance at the maf and battery cable positions as shown.

\*\*\*\*\*\*Tuning will be required to optimize the intake due to the large diameter. Contact SPE for an update if you're already an SPE Customer. If not contact your tuner. \*\*\*\*\*\* This is designed as a performance intake system.