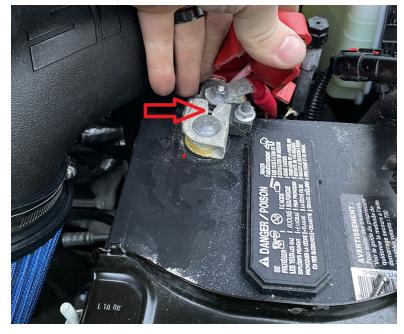

5. Loosen and twist the battery terminal and push toward the front of the truck, as shown.

6. Install the intake assembly on the truck, push the intake mounting stud into the factory grommet, push the silicone coupler on to the lower intake manifold, take care positioning the intake tube making sure there is adequate clearance at the maf and battery cable positions as shown.