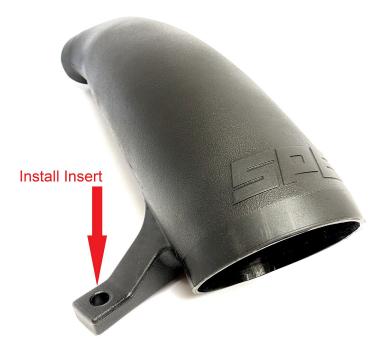

## **Installation Instructions:**

1. Remove Factory intake setup including the air box.

- 2. Save the metal insert and bolt from the airbox where it mounts to the battery box. Remove the MAF sensor and retain the bolts.
- 3. Put the insert into the mounting hole on the new intake.

- 4. Install the MAF sensor with original bolts. The sensor will only fit one way.
- 5. Install the filter onto the end of the SPE Intake. Install the silicone coupler and scroll clamps loosely on the oval end.
- 6. Install the intake assembly on the truck, tighten the intake mounting bolt and scroll clamps.