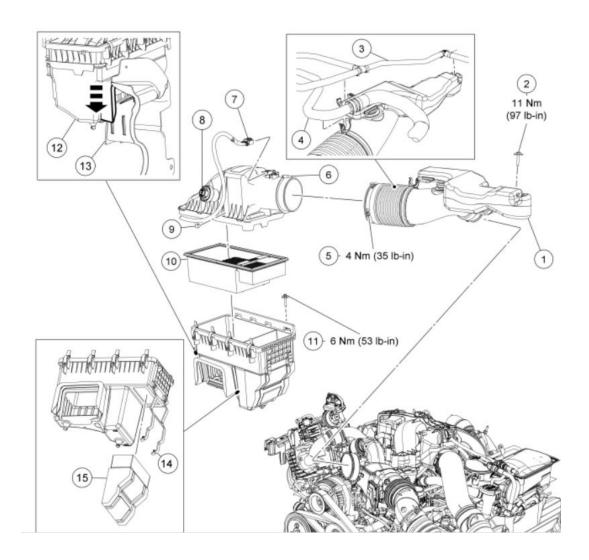

## **Installation Instructions:**

1. Remove Factory intake setup including the air box.

- 2. Save the metal insert and bolt from the airbox where it mounts to the battery box. Remove the MAF sensor and retain the bolts.
- 3. Put the insert into the mounting hole on the new intake.

- 4. Install the MAF sensor with original bolts. The sensor will only fit one way.
- 5. Install the filter onto the end of the SPE Intake. Install the silicone coupler and scroll clamps loosely on the oval end.
- 6. Install the intake assembly on the truck, tighten the intake mounting bolt and scroll clamps.