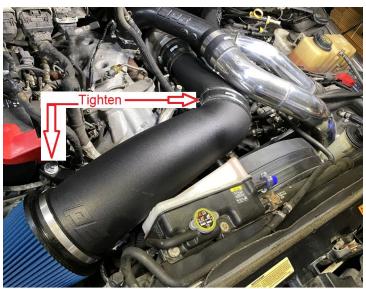

- 4. Install the MAF sensor with original bolts. The sensor will only fit one way.
- 5. Install the filter onto the end of the SPE Intake. Install the silicone coupler and scroll clamps loosely on the oval end.
- 6. Install the intake assembly on the truck, tighten the intake mounting bolt and scroll clamps.