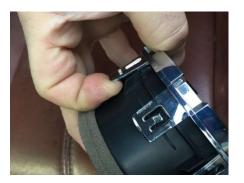

 Carefully remove the chrome trim ring by pulling up on the tabs.
NOTE: use caution as the tabs are easily broken by too much force.

4. Remove the louvers from the vent.

5. Install the Mini Maxx Vent Mount in place of the louvers.

6. Install the chrome trim ring

 Cut away the honeycomb in the back of the vent. Then cut away a small portion of the duct in the dash and feed the Mini Maxx cable up through.

8. Install the vent back into the dash.