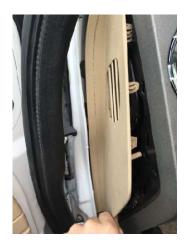

SPE Mini Maxx Vent Mount Installation Instructions

**NOTE:** These instructions are for installation in the LH vent, but the mount also works in the RH Vent.

1. Remove the LH side trim panel

 Remove the vent by compressing the four tabs on back and pushing it out of the dash.