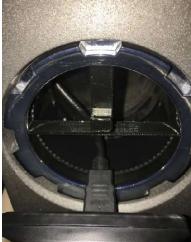

6. Install the chrome trim ring

 Cut away the honeycomb in the back of the vent. Then cut away a small portion of the duct in the dash and feed the Mini Maxx cable up through.

8. Install the vent back into the dash.