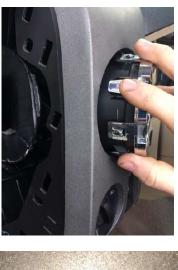

SPE Mini Maxx Vent Mount Installation Instructions

**NOTE:** These instructions are for installation in the LH vent, but the mount also works in the RH Vent.

1. Remove the LH side trim panel

 Remove the vent by compressing the four tabs on back and pushing it out of the dash.

 Carefully remove the chrome trim ring by pulling up on the tabs.
NOTE: use caution as the tabs are easily broken by too much force.

4. Remove the louvers from the vent.

5. Install the Mini Maxx Vent Mount in place of the louvers.