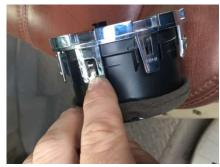

 Carefully remove the chrome trim ring by pulling up on the tabs.
NOTE: use caution as the tabs are easily broken by too much force.

4. Remove the louvers from the vent.

5. Install the Mini Maxx Vent Mount in place of the louvers.