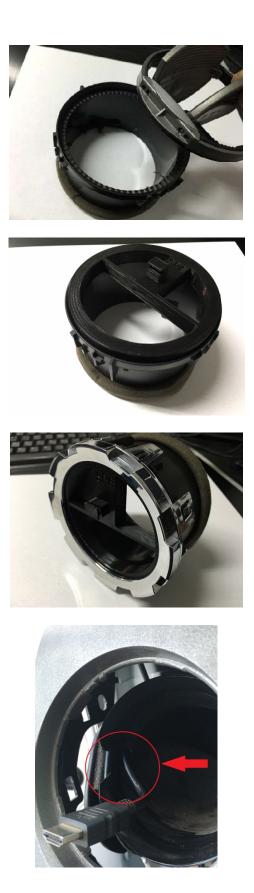

6. Install the chrome trim ring

 Cut away the honeycomb in the back of the vent. Then cut away a small portion of the duct in the dash and feed the Mini Maxx cable up through.

8. Install the vent back into the dash.

9. Connect the cable to the Mini Maxx and carefully slide the unit onto the mount.