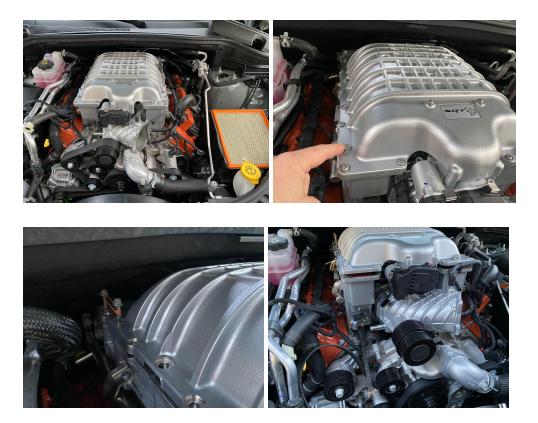

## Note: SPE Highly recommends having your pulley and hub installed by a professional.

1. Loosen belt, Remove Air intake, Unbolt blower remove top bolts. Tilt blower upward in the front. Unbolt the snout assembly and remove it. As pictured below.