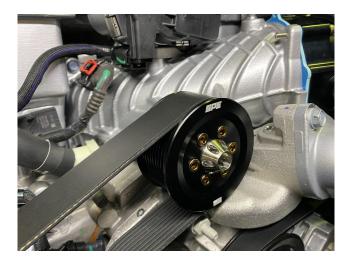

3. Install the the blower pulley and included allen bolts torque them to 100 IN LB

4. In reverse of the disassembly procedure Install the blower shaft and pulley assembly into the blower case and remount blower assembly.