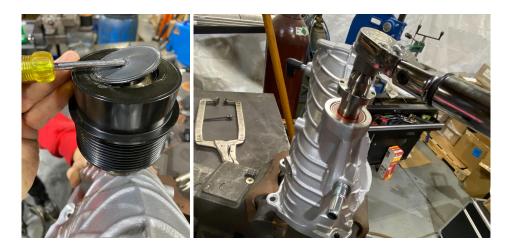

 Using a 1" allen socket or bolt and SPE holding block remove the factory blower pulley. Install the SPE Hub onto the blower shaft, torque to 75 LB FT Using the supplied hardened hub socket as shown. Blue Loctite is recommended.