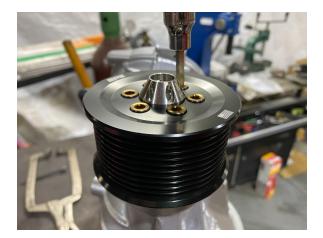

3. Install the the blower pulley and included allen bolts torque them to 100 IN LB

4. In reverse of the disassembly procedure Install the blower shaft and pulley assembly into the blower case and remount blower assembly.