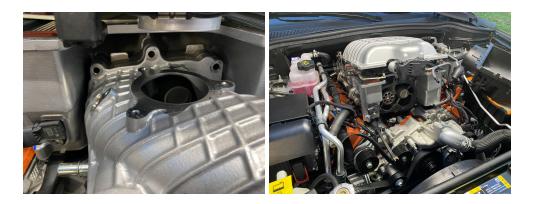

## Note: SPE Highly recommends having your pulley and hub installed by a professional.

1. Loosen belt, Remove Air intake, Unbolt blower remove top bolts. Tilt blower upward in the front. Unbolt the snout assembly and remove it. As pictured below.