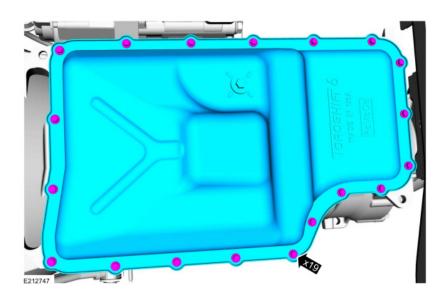

## 2011-2019 6R140 Transmission Pan Instructions

1. Remove the transmission fluid drain bolt, then the pan bolts and remove the transmission fluid pan.

2. Remove the gasket and magnet from the pan and clean them.

 Install the SPE transmission pan with the provided 19 M6 bolts. Torque to 100 lb.in (10Nm). Install the drain plug with thread sealant and tighten by hand and add 1-2 full turns.