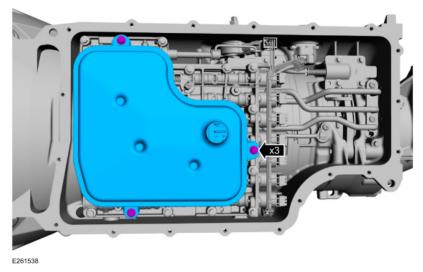

E212748

3. With an 8mm socket remove the transmission filter.

4. Install the o-ring on the filter extension tube. Install the magnet into the pan with the provided mounting washer and bolt.

5. Install the filter with the provided extension tube and mounting spacers as shown. Torque the 3 bolts to 100 lb.in (10Nm).