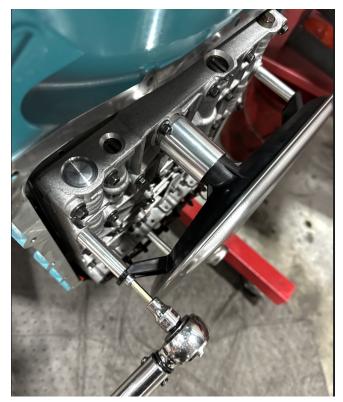

E212748

3. With an 8mm socket remove the transmission filter.

4. Install the o-ring on the filter extension tube. Install the magnet into the pan with the provided mounting washer and bolt.

5. Install the filter with the provided extension tube and mounting spacers as shown. Torque the 3 bolts to 100 lb.in (10Nm).