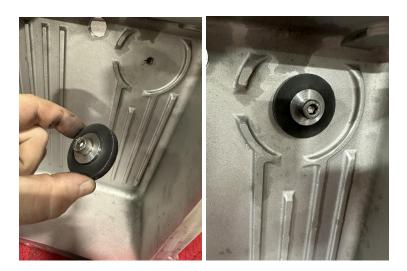

## 2011-2019 6R140 Transmission Pan Instructions

1. Remove the transmission fluid drain bolt, then the pan bolts and remove the transmission fluid pan.

2. Remove the gasket and magnet from the pan and clean them.

E212748

3. With an 8mm socket remove the transmission filter.

4. Install the o-ring on the filter extension tube. Install the magnet into the pan with the provided mounting washer and bolt.

5. Install the filter with the provided extension tube and mounting spacers as shown. Torque the 3 bolts to 100 lb.in (10Nm).