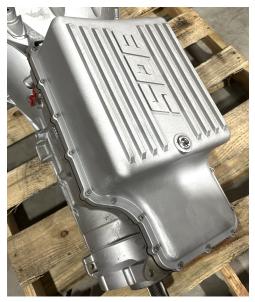

 Install the SPE transmission pan with the provided 19 M6 bolts. Torque to 100 lb.in (10Nm). Install the drain plug with thread sealant and tighten by hand and add 1-2 full turns.