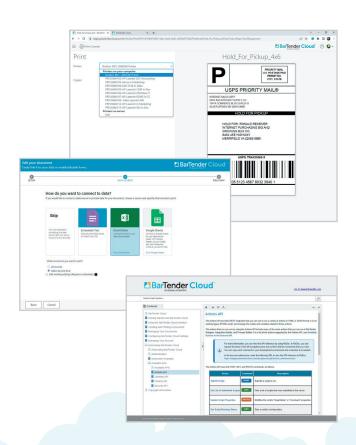

## Design labels to your needs

 Create compliant labels with ease – no design experience necessary

### Easily connect your data

 Easily connect your existing label data for increased accuracy and traceability

#### Manage your security and systems

► Centrally manage security and users