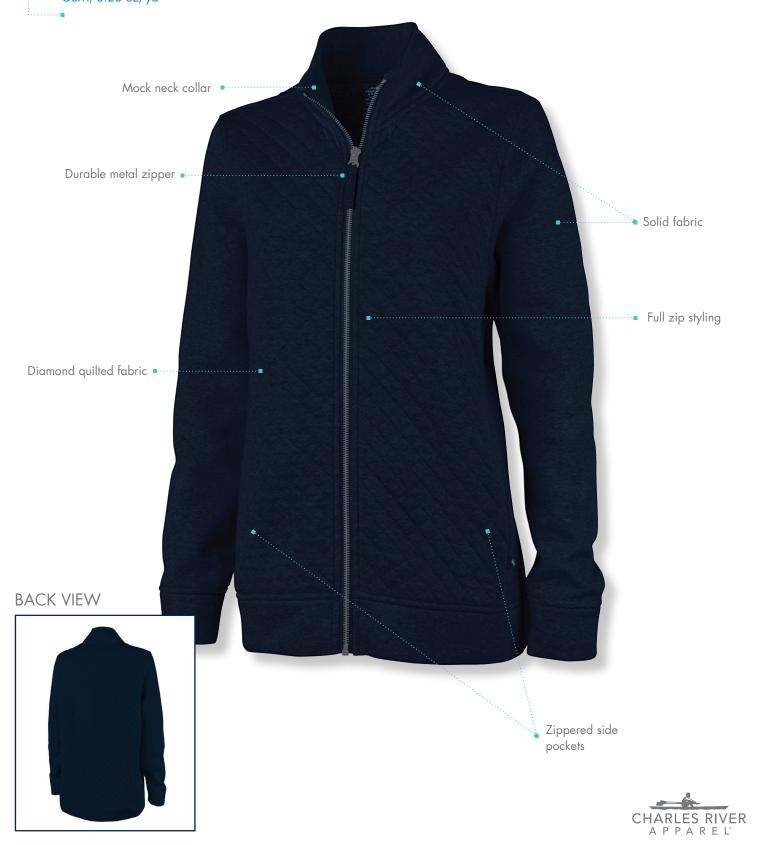

# **5371 WOMEN'S FRANCONIA QUILTED JACKET**

# **SIZES XS-3XL**

:: Quilted Body: 73% cotton/27% polyester CVC quilted sweatshirt fleece 280 GSM, 8.26 oz/yd²

:: Solid Fabric: 58% cotton/52% polyester CVC sweatshirt fleece 280 GSM, 8.26 oz/yd²

## **COMFORT & CONVENIENCE**

- :: Full zip sweatshirt with mock neck collar
- :: Diamond quilting on front and back body panel only
- :: Sleeves, collar, and side panels are plain, unquilted fleece

:: Durable metal zipper and zippered side pockets

010 BLACK

116 HEATHER GREY

#### **FABRIC**

Quilted Body: 73% cotton/27% polyester CVC quilted sweatshirt fleece 280 GSM, 8.26 oz/yd $^2$ 

Solid Fabric: 58% cotton/52% polyester CVC sweatshirt fleece 280

GSM, 8.26 oz/yd<sup>2</sup> 040 NAVY

#### **COLORS**

010 Black, 040 Navy, 116 Heather Grey