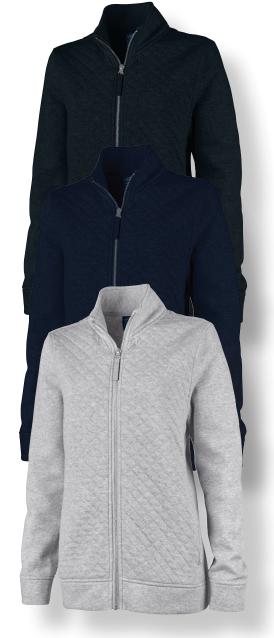

010 BLACK

116 HEATHER GREY

#### **FABRIC**

Quilted Body: 73% cotton/27% polyester CVC quilted sweatshirt fleece 280 GSM, 8.26 oz/yd $^2$ 

Solid Fabric: 58% cotton/52% polyester CVC sweatshirt fleece 280

GSM, 8.26 oz/yd<sup>2</sup> 040 NAVY

#### **COLORS**

010 Black, 040 Navy, 116 Heather Grey