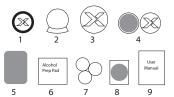

#### PACKAGE INCLUDES

- 1. Magnetic car mount x1
- 2. Steel ball mount x1
- 3. Large magnetic disks x1
- 4. Small magnetic disks x2
- 5. Rectangle magnetic plate x1
- 6. Alcohol wipe x1
- 7. Extra 3M adhesive for steel ball mount x3
- 8. Extra 3M adhesive for magnetic disks x3
- 9. User manual x1