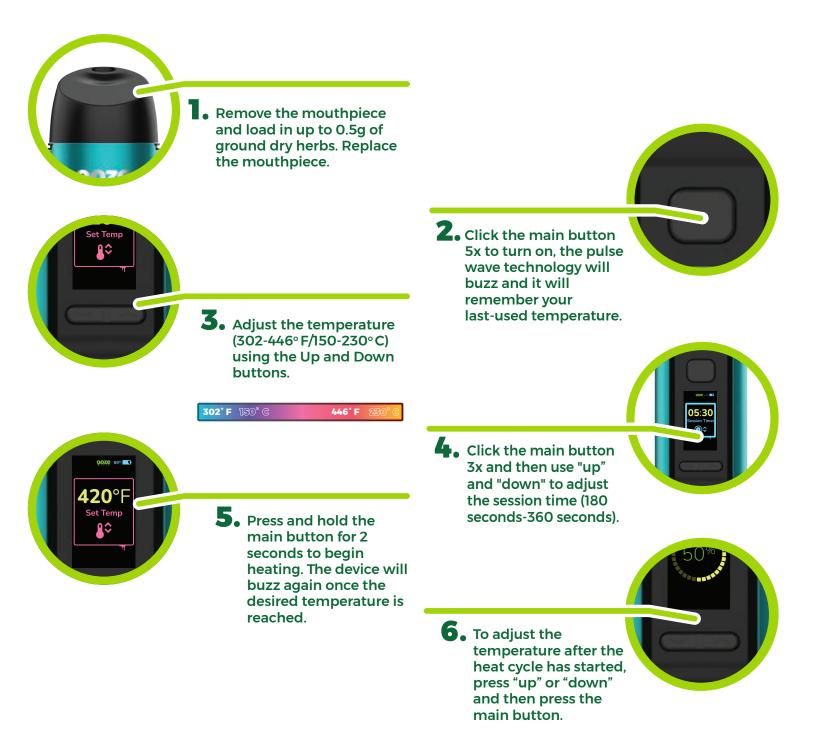

## DON'T FORGET TO JOIN THE VERGE CREW!

Text VERGE CREW to (323) 772-6106 or scan the QR code to join the Crew!

7. Press and hold the main button for 2 seconds to stop and restart the heating process.

8. Press and hold the main button for 2 seconds to begin heating. The device will buzz again once the desired temperature is reached.