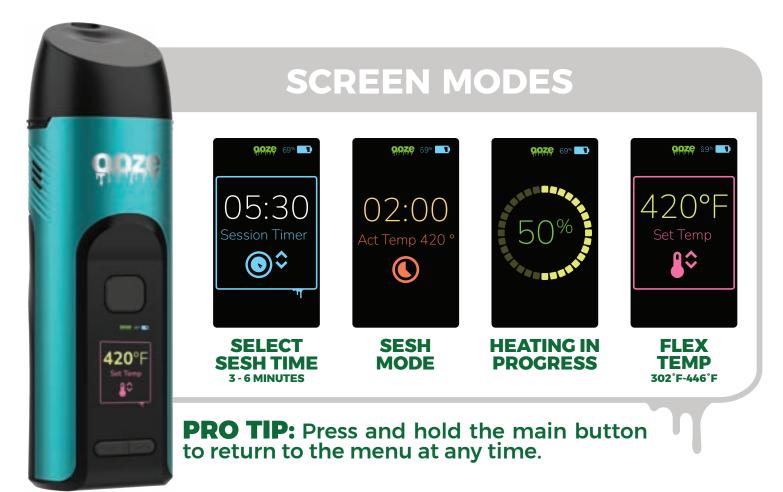

## DON'T FORGET TO JOIN THE VERGE CREW!

Text VERGE CREW to (323) 772-6106 or scan the QR code to join the Crew!

7. Press and hold the main button for 2 seconds to stop and restart the heating process.

8. Press and hold the main button for 2 seconds to begin heating. The device will buzz again once the desired temperature is reached.