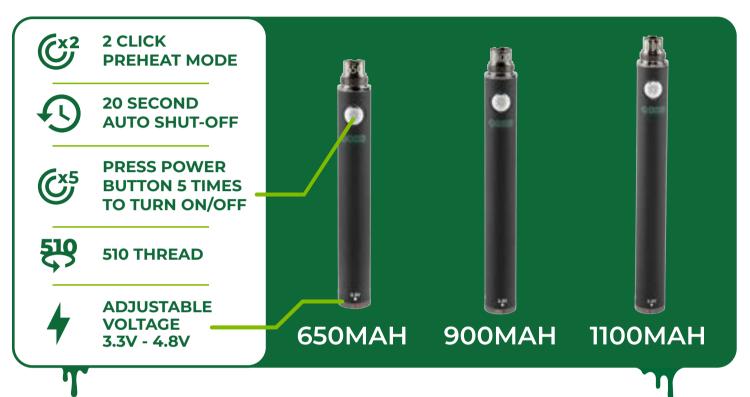

# Adjustable Voltage "A Battery 3.3v - 4.8v"

**Product Manual** 

3.3V 3.8V 4.3V 4.8V

Warranty does not apply to Ooze batteries at fault from use of Non-Ooze charger or if there is any indication of physical damage done to the battery.

### (C<sup>5</sup> How to turn on/off

Press the power button 5 times quickly to turn on. Repeat to turn off. Indicator light will flash green when the battery is turned on or off.

## (Cx2 Preheat mode

- To activate preheat mode, press the power button 2 times quickly.
- To deactivate, press the power button 1 time quickly.

#### **√**<) 20 Seconds Auto Shut Off

Battery will stop heating after 20 seconds of preheat mode. Green Light will flash 10 times.