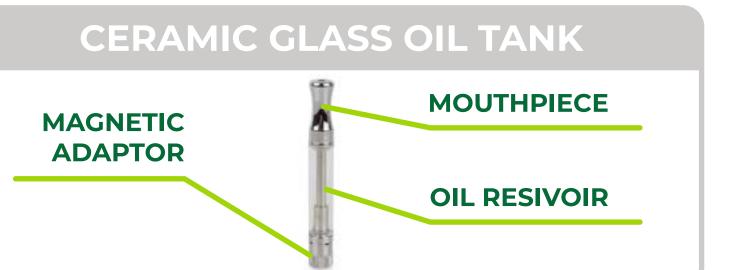

#### **ADAPTOR TIP**

When using the adaptors, the short adaptor is made for the 1ml cartridges, while the tall adaptor is made for the .5ml cartridges and the Wax Atomizer.

### HOW TO LOAD THE OIL TANK

Unscrew the mouthpiece from the oil resivoir.

Place extracts on the side walls.

Screw the mouthpiece back onto the oil resivoir.

Place unit in battery