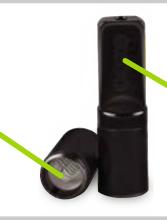

### **DUAL QUARTZ WAX ATOMIZER**

HEATING CHAMBER

**MOUTHPIECE** 

\_\_\_\_

#### **HOW TO LOAD THE WAX ATOMIZER**

1. (

Unscrew the mouthpiece from the heating chamber.

2.

Place extracts inside the heating chamber.

3.

Screw the mouthpiece back onto the heating chamber.

4.