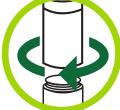

#### **HOW TO LOAD THE WAX ATOMIZER**

1. (

Unscrew the mouthpiece from the heating chamber.

2.

Place extracts inside the heating chamber.

3.

Screw the mouthpiece back onto the heating chamber.

4.

### HOW TO LOAD THE OIL TANK

Unscrew the mouthpiece from the oil resivoir.

Place extracts on the side walls.

Screw the mouthpiece back onto the oil resivoir.

Place unit in battery