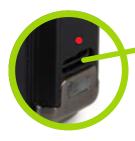

### CHARGING THE DUPLEX

Attach the Duplex USB Charger into the charging port located on the front of the unit.

The USB LED indicator will turn red during the charging and TURN OFF when the charge is complete.