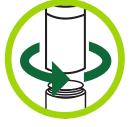

#### **HOW TO LOAD THE WAX ATOMIZER**

1. (

Unscrew the mouthpiece from the heating chamber.

2.

Place extracts inside the heating chamber.

3.

Screw the mouthpiece back onto the heating chamber.

4.

### HOW TO LOAD THE OIL TANK

Unscrew the mouthpiece from the oil resivoir.

Place extracts on the side walls.

Screw the mouthpiece back onto the oil resivoir.

Place unit in battery