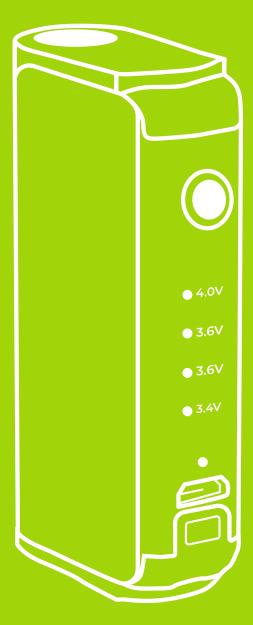

### POWER BUTTON

To turn ON and OFF, press the power button 5 times fast.

#### PREHEAT MODE

Once the Duplex is ON, press Power Button 2x quickly to begin preheat. Press Power Button 1 time to deactivate.

### ADJUST VARIABLE VOLTAGE

Once the duplex is ON, press the power button 3 times quickly until the desired voltage is aquired.

- Red Light (4.0V)
- Orange Light (3.8V)
- Green Light (3.6V)
- Blue Light (3.4V)

### CHARGING THE DUPLEX

Attach the Duplex USB Charger into the charging port located on the front of the unit.

The USB LED indicator will turn red during the charging and TURN OFF when the charge is complete.

Total charge time is around 1 hour.