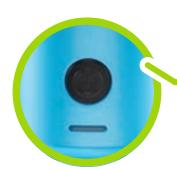

#### SETTING UP YOUR ELECTRO BARREL

Press the button 3x to switch between the 3 voltage levels. Each level has a different LED color and heats to a different temperature range

**GREEN** 400-500° F 204-260° C

**BLUE** 500-600° F

RED 600-700° F 315-371° C

The Electro Barrel will remember the voltage level you selected during your previous session. It will remain at this level unless you click the button 3x.

#### SAFE SESH CYCLES

The 3 voltage levels have different Safe Sesh Cycle durations. The hotter the temperature, the longer the cycle length.

30 Seconds Total
15 Second Preheat
15 Second Sesh Time

**3.4v** 

35 Seconds Total 20 Second Preheat 15 Second Sesh Time **3.8v** 

40 Seconds Total 20 Second Preheat 20 Second Sesh Time