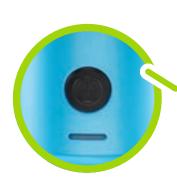

#### MANUAL MODE

Press the button to heat the device while you inhale, and release when you exhale.

### SAFE SESH CYCLE

Click the button twice to activate a Safe Sesh Cycle. The device will heat & LED will flash without you holding the button, and shut off once the cycle is complete.

Use a finger as a carb cap to cover the carb hole in the lid to control the airflow.

#### **CHARGING**

Needs to Charge: 5 red LED flashes. While Charging: Flashing white LED. Charge Complete: Solid white LED.