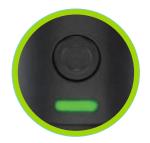

#### SETTING UP YOUR ELECTRO BARREL

Press the button 3x to switch between the 3 voltage levels. Each level has a different LED color and heats to a different temperature range

**GREEN** 400-500° F 204-260° C

**BLUE** 500-600° F

RED 600-700° F 315-371° C

The Electro Barrel will remember the voltage level you selected during your previous session. It will remain at this level unless you click the button 3x.