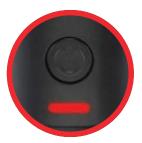

#### **CHARGING**

Needs to Charge: 5 red LED flashes. While Charging: Flashing white LED. Charge Complete: Solid white LED.

## CONNECTION ISSUE OR ERROR CODE

3 White LED Flashes:

Short circuit in device or atomizer.

**5 White LED Flashes:** 

Open circuit in device or atomizer.

The Electro Barrel takes ~240 minutes to fully charge