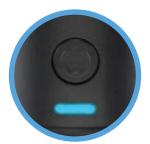

**BLUE** 500-600° F

RED 600-700° F 315-371° C

The Electro Barrel will remember the voltage level you selected during your previous session. It will remain at this level unless you click the button 3x.