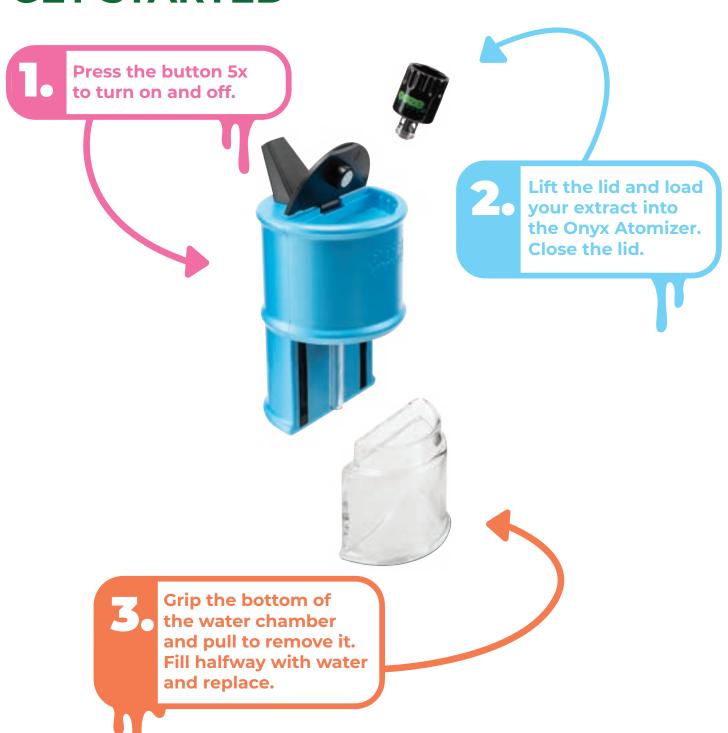

#### **GET STARTED**

#### SETTING UP YOUR ELECTRO BARREL

Press the button 3x to switch between the 3 voltage levels. Each level has a different LED color and heats to a different temperature range

**GREEN** 400-500° F 204-260° C

**BLUE** 500-600° F

RED 600-700° F 315-371° C

The Electro Barrel will remember the voltage level you selected during your previous session. It will remain at this level unless you click the button 3x.

#### SAFE SESH CYCLES

The 3 voltage levels have different Safe Sesh Cycle durations. The hotter the temperature, the longer the cycle length.

30 Seconds Total
15 Second Preheat
15 Second Sesh Time

**3.4v** 

35 Seconds Total 20 Second Preheat 15 Second Sesh Time **3.8v** 

40 Seconds Total 20 Second Preheat 20 Second Sesh Time