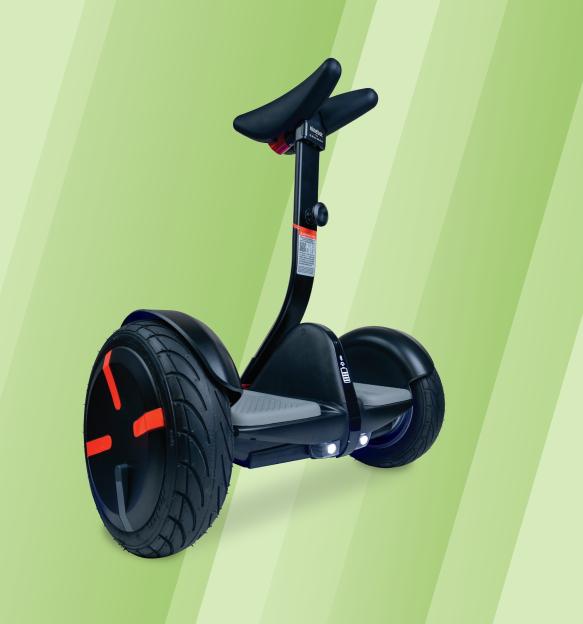

## miniPRO

THE MINIPRO IS NOT A TOY; IT WAS DEVELOPED WITH ADVANCED BALANCING TECHNOLOGY THAT READS YOUR MOVEMENTS VIA COMPLEX ALGORITHMS, SENSORS AND PROCESSORS AT 200 TIMES PER SECOND AND REACTS ACCORDINGLY. FEATURING A POWERFUL LITHIUM BATTERY FOR SUSTAINABLE POWER, THE MINIPRO CAN TRAVEL UP TO 16 MILES ON A SINGLE CHARGE, HIT A MAX SPEED OF 11 MPH, TAKE ON SLOPES OF UP TO 15 DEGREES AND ACCOMMODATE RIDERS UP TO 220 POUNDS. AT A PORTABLE SIZE OF 2 FEET TALL AND ONLY 28 POUNDS, IT CAN EASILY FIT INTO ANY VEHICLE. EVEN MORE IMPRESSIVE, RIDERS MAY USE THEIR SMARTPHONE TO UPGRADE THE MINIPRO'S FIRMWARE TO MONITOR SPEED, ENABLE A TAMPER ALARM OR EVEN REMOTELY OPERATE THEIR MINIPRO VIA BLUETOOTH. THE REMOTE DRIVING FEATURE ALLOWS FOR COMPLETE CONTROL OVER THE MINIPRO'S SPEED AND TURNING RADIUS.

## FEATURES

| Bluetooth Connectivity   | Bluetooth remote control and firmware upgrades via the Ninebot by Segway App |
|--------------------------|------------------------------------------------------------------------------|
| Compact for Easy Storage | Quickly remove the knee control bar for easy storage in almost any vehicle   |

## SPECIFICATIONS

| Weight    | 28 lbs.   | 13 kg         |
|-----------|-----------|---------------|
| Size      | 10" x 22" | 26 cm x 55 cm |
| Max Speed | 11 mph    | 18 kph        |
| Range*    | 16 mi     | 30 km         |