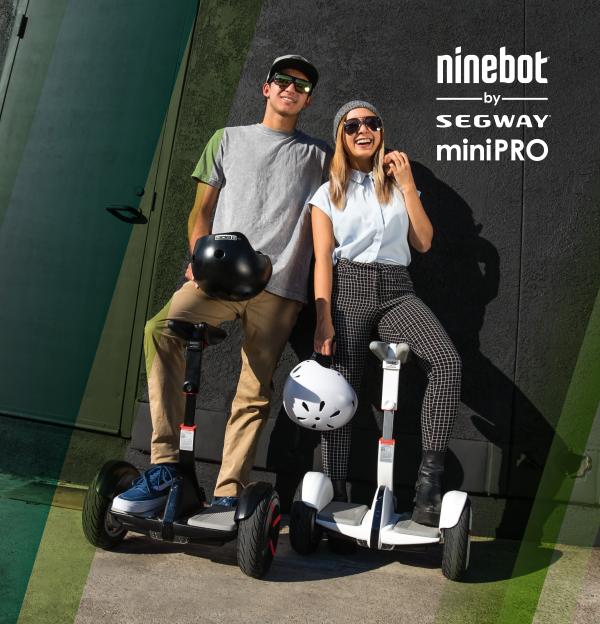

## SAART PERFORACIÓN FUN

SEGWAY

ninebot segway miniPRO

CONNECT THE MINIPRO WITH YOUR PHONE FOR REAL-TIME CONTROL

> ninebot segway segway.com

## miniPRO

THE MINIPRO IS NOT A TOY; IT WAS DEVELOPED WITH ADVANCED BALANCING TECHNOLOGY THAT READS YOUR MOVEMENTS VIA COMPLEX ALGORITHMS, SENSORS AND PROCESSORS AT 200 TIMES PER SECOND AND REACTS ACCORDINGLY. FEATURING A POWERFUL LITHIUM BATTERY FOR SUSTAINABLE POWER, THE MINIPRO CAN TRAVEL UP TO 16 MILES ON A SINGLE CHARGE, HIT A MAX SPEED OF 11 MPH, TAKE ON SLOPES OF UP TO 15 DEGREES AND ACCOMMODATE RIDERS UP TO 220 POUNDS. AT A PORTABLE SIZE OF 2 FEET TALL AND ONLY 28 POUNDS, IT CAN EASILY FIT INTO ANY VEHICLE. EVEN MORE IMPRESSIVE, RIDERS MAY USE THEIR SMARTPHONE TO UPGRADE THE MINIPRO'S FIRMWARE TO MONITOR SPEED, ENABLE A TAMPER ALARM OR EVEN REMOTELY OPERATE THEIR MINIPRO VIA BLUETOOTH. THE REMOTE DRIVING FEATURE ALLOWS FOR COMPLETE CONTROL OVER THE MINIPRO'S SPEED AND TURNING RADIUS.