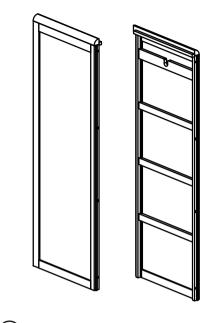

Bolts M6x35      | 9                                      | 8          |
| 2  | Spring Washers   | 0                                      | 8          |
| 3  | Flat Washers     |                                        | 8          |
| 4  | Allen key K4     |                                        | 1          |
| 5  | Screw Ø4 x 30    | ************************************** | 26         |
| 6  | Screw Ø4 x 40    |                                        | 6          |
| 7  | Plastic bracket  |                                        | 4          |
| 8  | Tie 🚗            |                                        | 2          |
| 9  | Screw Ø4x20      | Omnumb.                                | 8          |
|    |                  |                                        |            |









B) x2: Side Frame (Left -Right)



© x1: Back Frame





















# HINGE ADJUSTMENT INSTRUCTIONS

#### LATERAL ADJUSTMENT

by screw adjustment.



### FRONT-TO-BACK

by slackening and retightening the hinge-arm mounting screw.



#### **VERTICAL ADJUSTMENT**

via slots on mounting plate by slackening and



### **ASSEMBLY**



### DISASSEMBLY