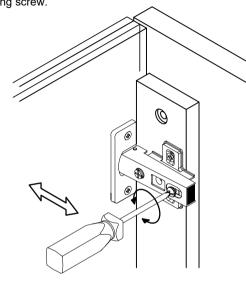

| Allen key K4     |                                        | 1          |
| 5  | Screw Ø4 x 30    | ************************************** | 26         |
| 6  | Screw Ø4 x 40    |                                        | 6          |
| 7  | Plastic bracket  |                                        | 4          |
| 8  | Tie 🚗            |                                        | 2          |
| 9  | Screw Ø4x20      | Omnumb.                                | 8          |
|    |                  |                                        |            |









B) x2: Side Frame (Left -Right)



© x1: Back Frame





















# HINGE ADJUSTMENT INSTRUCTIONS

#### LATERAL ADJUSTMENT

by screw adjustment.



### FRONT-TO-BACK

by slackening and retightening the hinge-arm mounting screw.



#### **VERTICAL ADJUSTMENT**

via slots on mounting plate by slackening and



### **ASSEMBLY**



### DISASSEMBLY