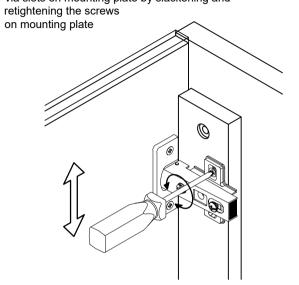

| Screw Ø4 x 30    | ************************************** | 26         |
| 6  | Screw Ø4 x 40    |                                        | 6          |
| 7  | Plastic bracket  |                                        | 4          |
| 8  | Tie 🚗            |                                        | 2          |
| 9  | Screw Ø4x20      | Omnumb.                                | 8          |
|    |                  |                                        |            |









B) x2: Side Frame (Left -Right)



© x1: Back Frame





















# HINGE ADJUSTMENT INSTRUCTIONS

#### LATERAL ADJUSTMENT

by screw adjustment.



### FRONT-TO-BACK

by slackening and retightening the hinge-arm mounting screw.



#### **VERTICAL ADJUSTMENT**

via slots on mounting plate by slackening and



### **ASSEMBLY**



### DISASSEMBLY