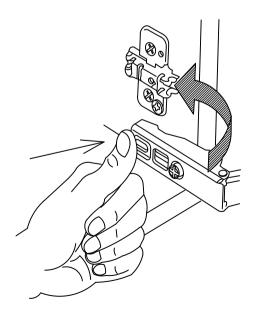

| ************************************** | 26         |
| 6  | Screw Ø4 x 40    |                                        | 6          |
| 7  | Plastic bracket  |                                        | 4          |
| 8  | Tie 🚗            |                                        | 2          |
| 9  | Screw Ø4x20      | Omnumb.                                | 8          |
|    |                  |                                        |            |









B) x2: Side Frame (Left -Right)



© x1: Back Frame





















# HINGE ADJUSTMENT INSTRUCTIONS

#### LATERAL ADJUSTMENT

by screw adjustment.



### FRONT-TO-BACK

by slackening and retightening the hinge-arm mounting screw.



#### **VERTICAL ADJUSTMENT**

via slots on mounting plate by slackening and



### **ASSEMBLY**



### DISASSEMBLY