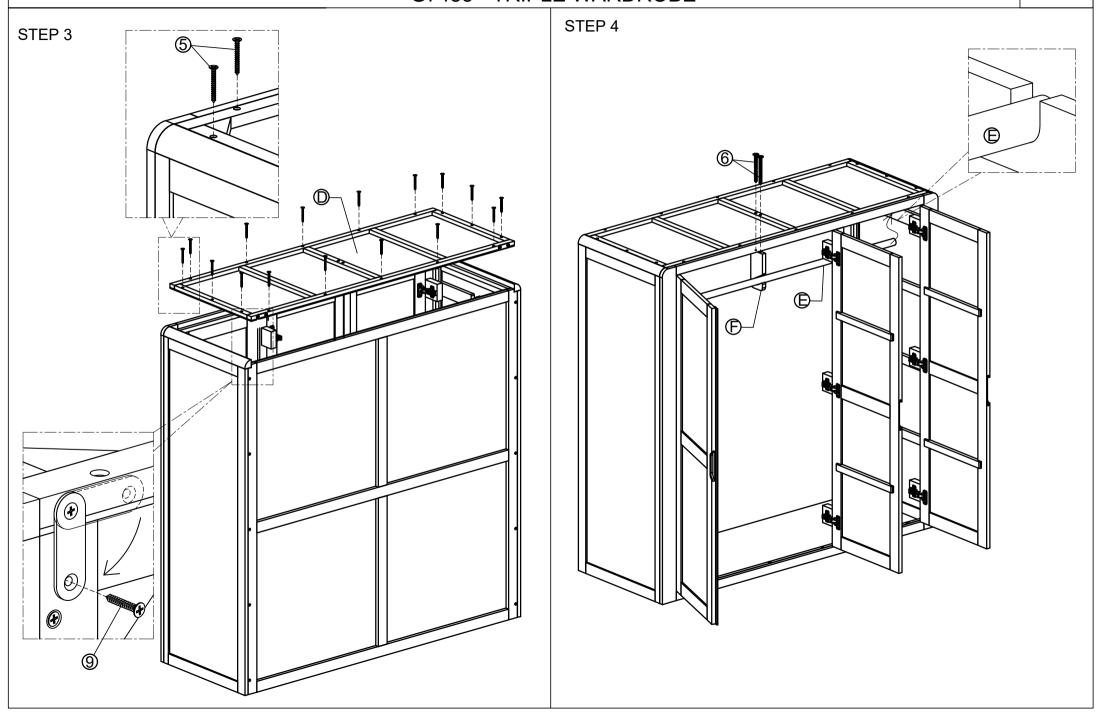

| No | LIST OF HARDWARE |                                        | Q.ty (pcs) |
|----|------------------|----------------------------------------|------------|
| 1  | Bolts M6x35      | 9                                      | 8          |
| 2  | Spring Washers   | 0                                      | 8          |
| 3  | Flat Washers     |                                        | 8          |
| 4  | Allen key K4     |                                        | 1          |
| 5  | Screw Ø4 x 30    | ************************************** | 26         |
| 6  | Screw Ø4 x 40    |                                        | 6          |
| 7  | Plastic bracket  |                                        | 4          |
| 8  | Tie 🚗            |                                        | 2          |
| 9  | Screw Ø4x20      | Omnumb.                                | 8          |
|    |                  |                                        |            |