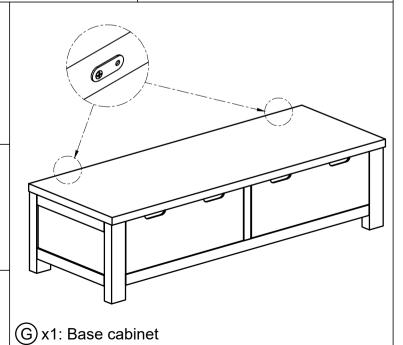

|
| 2  | Spring Washers   | 0                                      | 8          |
| 3  | Flat Washers     |                                        | 8          |
| 4  | Allen key K4     |                                        | 1          |
| 5  | Screw Ø4 x 30    | ************************************** | 26         |
| 6  | Screw Ø4 x 40    |                                        | 6          |
| 7  | Plastic bracket  |                                        | 4          |
| 8  | Tie 🚗            |                                        | 2          |
| 9  | Screw Ø4x20      | Omnumb.                                | 8          |
|    |                  |                                        |            |









B) x2: Side Frame (Left -Right)



© x1: Back Frame





















# HINGE ADJUSTMENT INSTRUCTIONS

#### LATERAL ADJUSTMENT

by screw adjustment.



### FRONT-TO-BACK

by slackening and retightening the hinge-arm mounting screw.



#### **VERTICAL ADJUSTMENT**

via slots on mounting plate by slackening and



### **ASSEMBLY**



### DISASSEMBLY