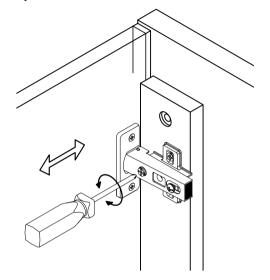

3  | Flat Washers     |                                        | 8          |
| 4  | Allen key K4     |                                        | 1          |
| 5  | Screw Ø4 x 30    | ************************************** | 26         |
| 6  | Screw Ø4 x 40    |                                        | 6          |
| 7  | Plastic bracket  |                                        | 4          |
| 8  | Tie 🚗            |                                        | 2          |
| 9  | Screw Ø4x20      | Omnumb.                                | 8          |
|    |                  |                                        |            |









B) x2: Side Frame (Left -Right)



© x1: Back Frame





















# HINGE ADJUSTMENT INSTRUCTIONS

#### LATERAL ADJUSTMENT

by screw adjustment.



### FRONT-TO-BACK

by slackening and retightening the hinge-arm mounting screw.



#### **VERTICAL ADJUSTMENT**

via slots on mounting plate by slackening and



### **ASSEMBLY**



### DISASSEMBLY