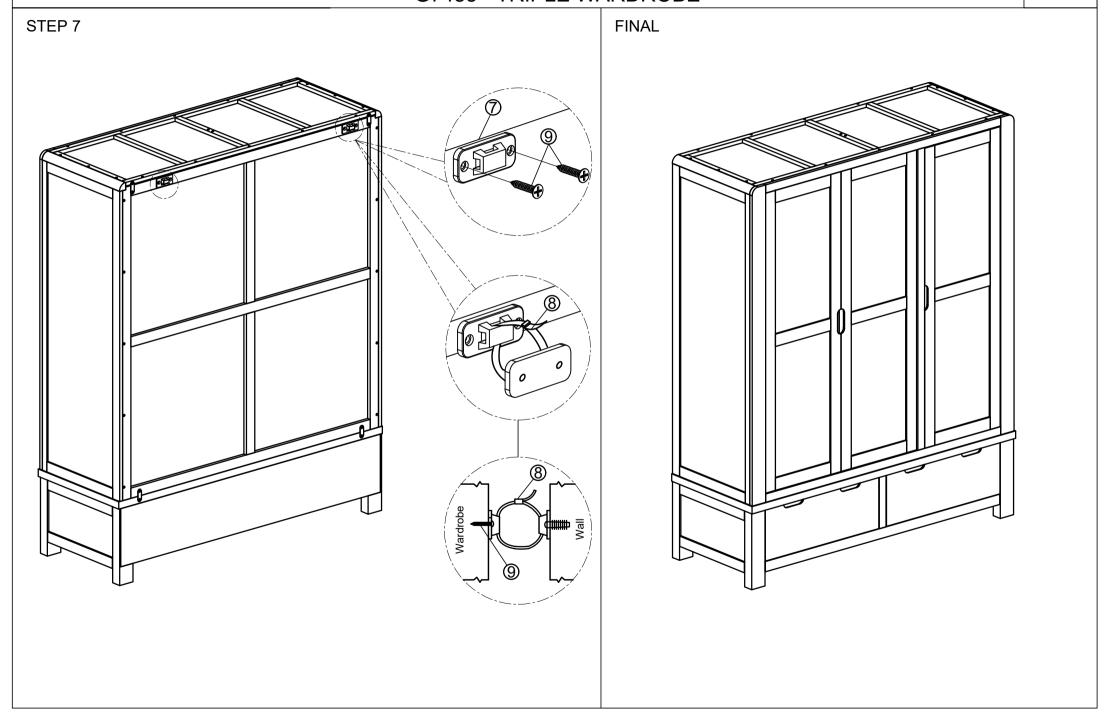

| No | LIST OF HARDWARE |                                        | Q.ty (pcs) |
|----|------------------|----------------------------------------|------------|
| 1  | Bolts M6x35      | 9                                      | 8          |
| 2  | Spring Washers   | 0                                      | 8          |
| 3  | Flat Washers     |                                        | 8          |
| 4  | Allen key K4     |                                        | 1          |
| 5  | Screw Ø4 x 30    | ************************************** | 26         |
| 6  | Screw Ø4 x 40    |                                        | 6          |
| 7  | Plastic bracket  |                                        | 4          |
| 8  | Tie 🚗            |                                        | 2          |
| 9  | Screw Ø4x20      | Omnumb.                                | 8          |
|    |                  |                                        |            |