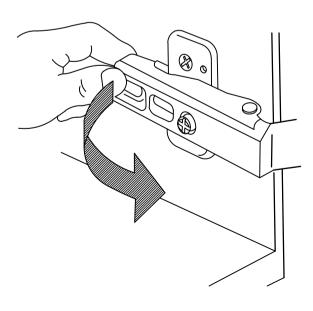

********************* | 26         |
| 6  | Screw Ø4 x 40    |                                        | 6          |
| 7  | Plastic bracket  |                                        | 4          |
| 8  | Tie 🚗            |                                        | 2          |
| 9  | Screw Ø4x20      | Omnumb.                                | 8          |
|    |                  |                                        |            |









B) x2: Side Frame (Left -Right)



© x1: Back Frame





















# HINGE ADJUSTMENT INSTRUCTIONS

#### LATERAL ADJUSTMENT

by screw adjustment.



### FRONT-TO-BACK

by slackening and retightening the hinge-arm mounting screw.



#### **VERTICAL ADJUSTMENT**

via slots on mounting plate by slackening and



### **ASSEMBLY**



### DISASSEMBLY