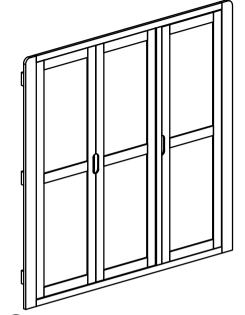

| Bolts M6x35      | 9                                      | 8          |
| 2  | Spring Washers   | 0                                      | 8          |
| 3  | Flat Washers     |                                        | 8          |
| 4  | Allen key K4     |                                        | 1          |
| 5  | Screw Ø4 x 30    | ************************************** | 26         |
| 6  | Screw Ø4 x 40    |                                        | 6          |
| 7  | Plastic bracket  |                                        | 4          |
| 8  | Tie 🚗            |                                        | 2          |
| 9  | Screw Ø4x20      | Omnumb.                                | 8          |
|    |                  |                                        |            |









B) x2: Side Frame (Left -Right)



© x1: Back Frame





















# HINGE ADJUSTMENT INSTRUCTIONS

#### LATERAL ADJUSTMENT

by screw adjustment.



### FRONT-TO-BACK

by slackening and retightening the hinge-arm mounting screw.



#### **VERTICAL ADJUSTMENT**

via slots on mounting plate by slackening and



### **ASSEMBLY**



### DISASSEMBLY