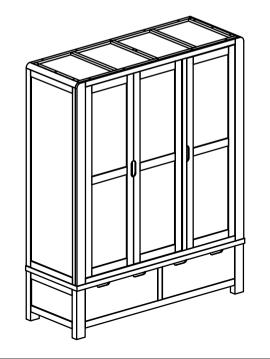

| 8          |
| 2  | Spring Washers   | 0                                      | 8          |
| 3  | Flat Washers     |                                        | 8          |
| 4  | Allen key K4     |                                        | 1          |
| 5  | Screw Ø4 x 30    | ************************************** | 26         |
| 6  | Screw Ø4 x 40    |                                        | 6          |
| 7  | Plastic bracket  |                                        | 4          |
| 8  | Tie 🚗            |                                        | 2          |
| 9  | Screw Ø4x20      | Omnumb.                                | 8          |
|    |                  |                                        |            |









B) x2: Side Frame (Left -Right)



© x1: Back Frame





















# HINGE ADJUSTMENT INSTRUCTIONS

#### LATERAL ADJUSTMENT

by screw adjustment.



### FRONT-TO-BACK

by slackening and retightening the hinge-arm mounting screw.



#### **VERTICAL ADJUSTMENT**

via slots on mounting plate by slackening and



### **ASSEMBLY**



### DISASSEMBLY