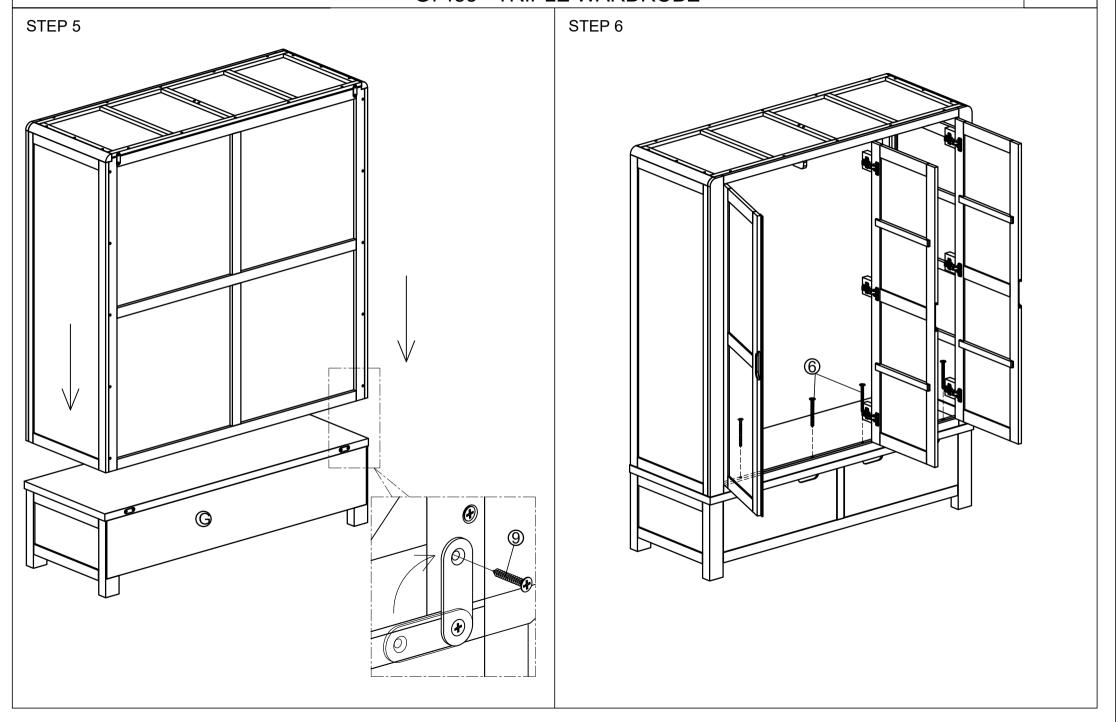

| No | LIST OF HARDWARE |                                        | Q.ty (pcs) |
|----|------------------|----------------------------------------|------------|
| 1  | Bolts M6x35      | 9                                      | 8          |
| 2  | Spring Washers   | 0                                      | 8          |
| 3  | Flat Washers     |                                        | 8          |
| 4  | Allen key K4     |                                        | 1          |
| 5  | Screw Ø4 x 30    | ************************************** | 26         |
| 6  | Screw Ø4 x 40    |                                        | 6          |
| 7  | Plastic bracket  |                                        | 4          |
| 8  | Tie 🚗            |                                        | 2          |
| 9  | Screw Ø4x20      | Omnumb.                                | 8          |
|    |                  |                                        |            |