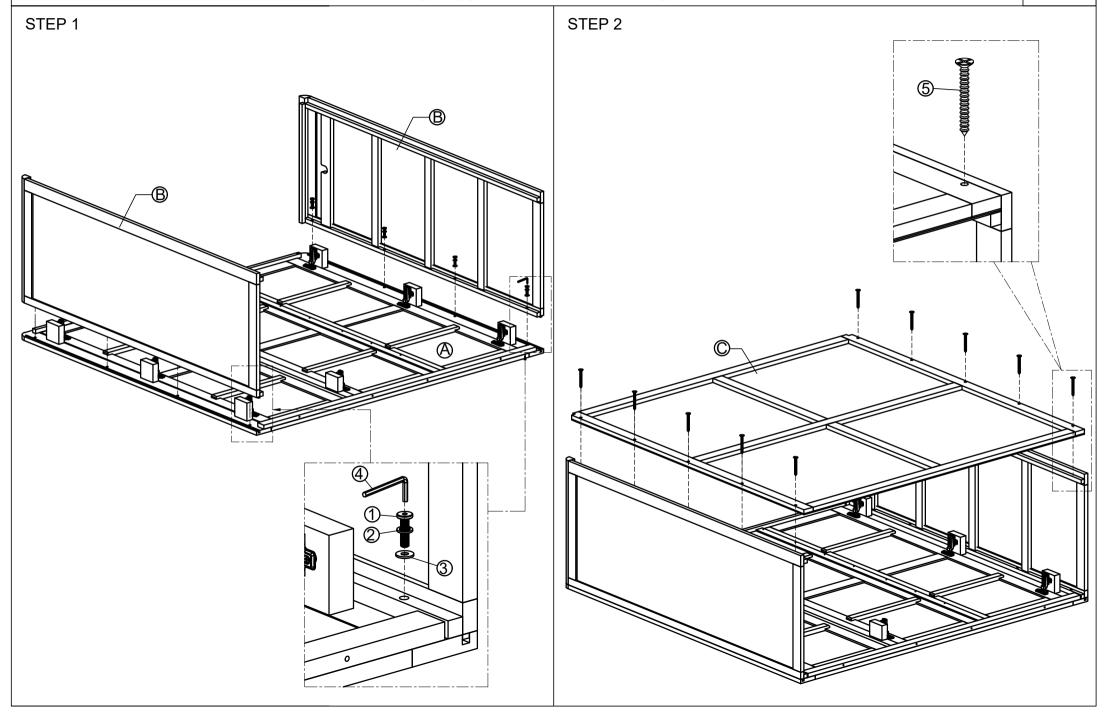

| No | LIST OF HARDWARE |                                        | Q.ty (pcs) |
|----|------------------|----------------------------------------|------------|
| 1  | Bolts M6x35      | 9                                      | 8          |
| 2  | Spring Washers   | 0                                      | 8          |
| 3  | Flat Washers     |                                        | 8          |
| 4  | Allen key K4     |                                        | 1          |
| 5  | Screw Ø4 x 30    | ************************************** | 26         |
| 6  | Screw Ø4 x 40    |                                        | 6          |
| 7  | Plastic bracket  |                                        | 4          |
| 8  | Tie 🚗            |                                        | 2          |
| 9  | Screw Ø4x20      | Omnumb.                                | 8          |
|    |                  |                                        |            |

B) x2: Side Frame (Left -Right)

© x1: Back Frame