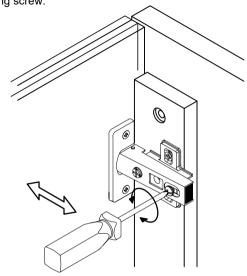

#### FRONT-TO-BACK

by slackening and retightening the hinge-arm mounting screw.