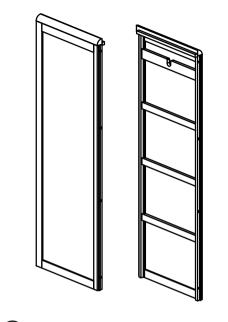

| No  | LIST OF HARDWAR | RE               | Q.ty (pcs) |
|-----|-----------------|------------------|------------|
| 1   | Bolts M6x35     |                  | 8          |
| 2   | Spring Washers  | 0                | 8          |
| 3   | Flat Washers    |                  | 8          |
| 4   | Allen key K4    |                  | 1          |
| (5) | Screw Ø4 x 30   |                  | 24         |
| 6   | Screw Ø4 x 40   |                  | 3          |
| 7   | Plastic bracket |                  | 4          |
| 8   | Tie             |                  | 2          |
| 9   | Screw Ø4x20     | <b>Community</b> | 8          |
|     |                 |                  |            |





Ax1: Front Frame



B x2: Side Frame (Left -Right)



© x1: Back Frame



















# HINGE ADJUSTMENT INSTRUCTIONS

#### LATERAL ADJUSTMENT

by screw adjustment.



#### FRONT-TO-BACK

by slackening and retightening the hinge-arm mounting screw.



#### **VERTICAL ADJUSTMENT**

via slots on mounting plate by slackening and



## **ASSEMBLY**



### DISASSEMBLY