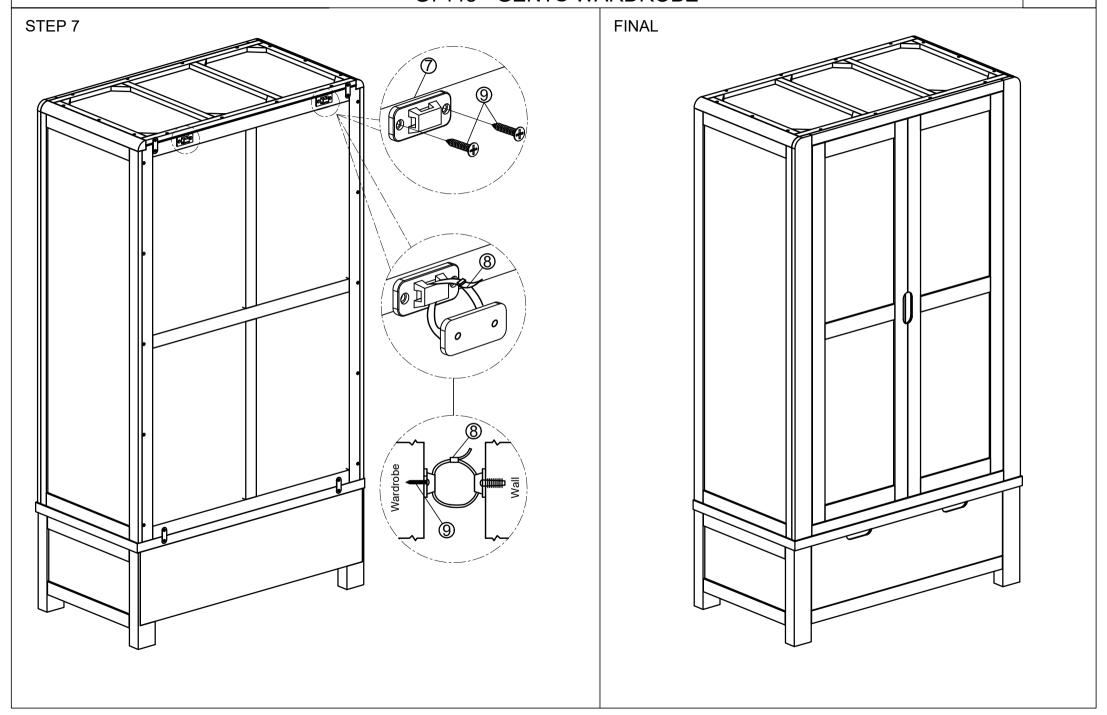

| No  | LIST OF HARDWAR | RE               | Q.ty (pcs) |
|-----|-----------------|------------------|------------|
| 1   | Bolts M6x35     |                  | 8          |
| 2   | Spring Washers  | 0                | 8          |
| 3   | Flat Washers    |                  | 8          |
| 4   | Allen key K4    |                  | 1          |
| (5) | Screw Ø4 x 30   |                  | 24         |
| 6   | Screw Ø4 x 40   |                  | 3          |
| 7   | Plastic bracket |                  | 4          |
| 8   | Tie             |                  | 2          |
| 9   | Screw Ø4x20     | <b>Community</b> | 8          |
|     |                 |                  |            |

## **ASSEMBLY**