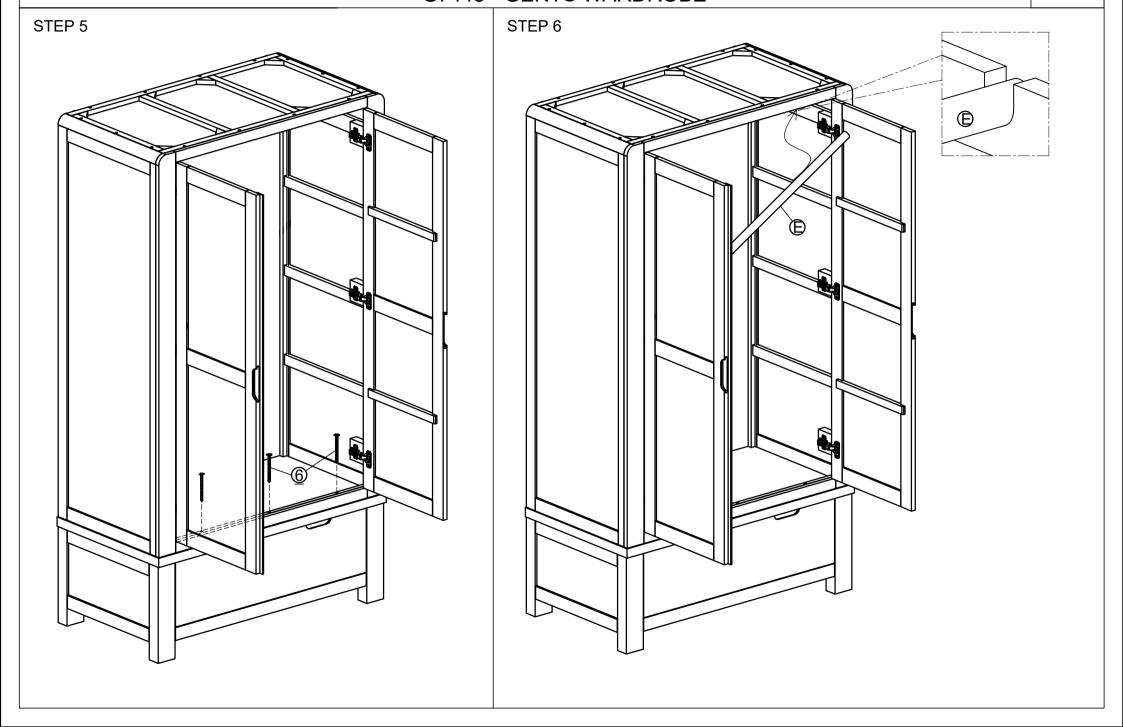

| No  | LIST OF HARDWAR | RE               | Q.ty (pcs) |
|-----|-----------------|------------------|------------|
| 1   | Bolts M6x35     |                  | 8          |
| 2   | Spring Washers  | 0                | 8          |
| 3   | Flat Washers    |                  | 8          |
| 4   | Allen key K4    |                  | 1          |
| (5) | Screw Ø4 x 30   |                  | 24         |
| 6   | Screw Ø4 x 40   |                  | 3          |
| 7   | Plastic bracket |                  | 4          |
| 8   | Tie             |                  | 2          |
| 9   | Screw Ø4x20     | <b>Community</b> | 8          |
|     |                 |                  |            |

## **ASSEMBLY**