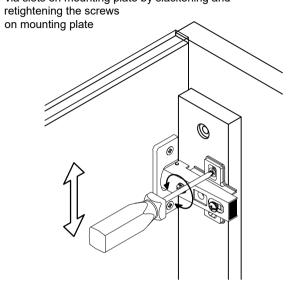

3   | Flat Washers    |                  | 8          |
| 4   | Allen key K4    |                  | 1          |
| (5) | Screw Ø4 x 30   |                  | 24         |
| 6   | Screw Ø4 x 40   |                  | 3          |
| 7   | Plastic bracket |                  | 4          |
| 8   | Tie             |                  | 2          |
| 9   | Screw Ø4x20     | <b>Community</b> | 8          |
|     |                 |                  |            |





Ax1: Front Frame



B x2: Side Frame (Left -Right)



© x1: Back Frame



















# HINGE ADJUSTMENT INSTRUCTIONS

#### LATERAL ADJUSTMENT

by screw adjustment.



#### FRONT-TO-BACK

by slackening and retightening the hinge-arm mounting screw.



#### **VERTICAL ADJUSTMENT**

via slots on mounting plate by slackening and



## **ASSEMBLY**



### DISASSEMBLY