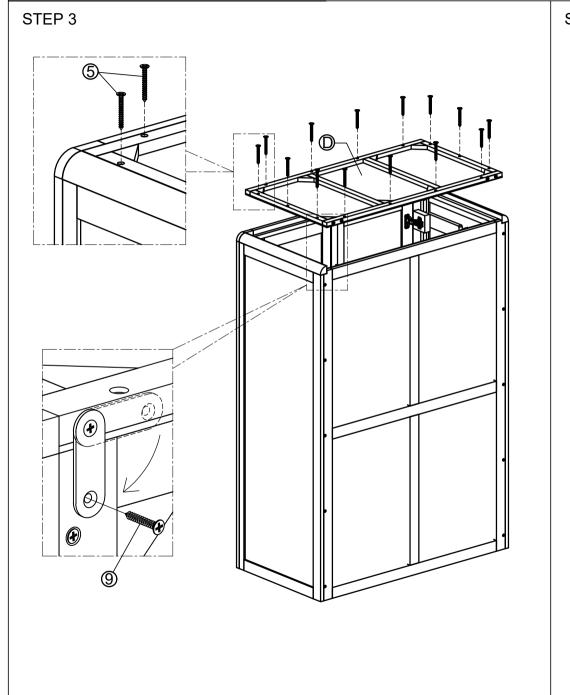

| No  | LIST OF HARDWAR | RE               | Q.ty (pcs) |
|-----|-----------------|------------------|------------|
| 1   | Bolts M6x35     |                  | 8          |
| 2   | Spring Washers  | 0                | 8          |
| 3   | Flat Washers    |                  | 8          |
| 4   | Allen key K4    |                  | 1          |
| (5) | Screw Ø4 x 30   |                  | 24         |
| 6   | Screw Ø4 x 40   |                  | 3          |
| 7   | Plastic bracket |                  | 4          |
| 8   | Tie             |                  | 2          |
| 9   | Screw Ø4x20     | <b>Community</b> | 8          |
|     |                 |                  |            |

## **ASSEMBLY**