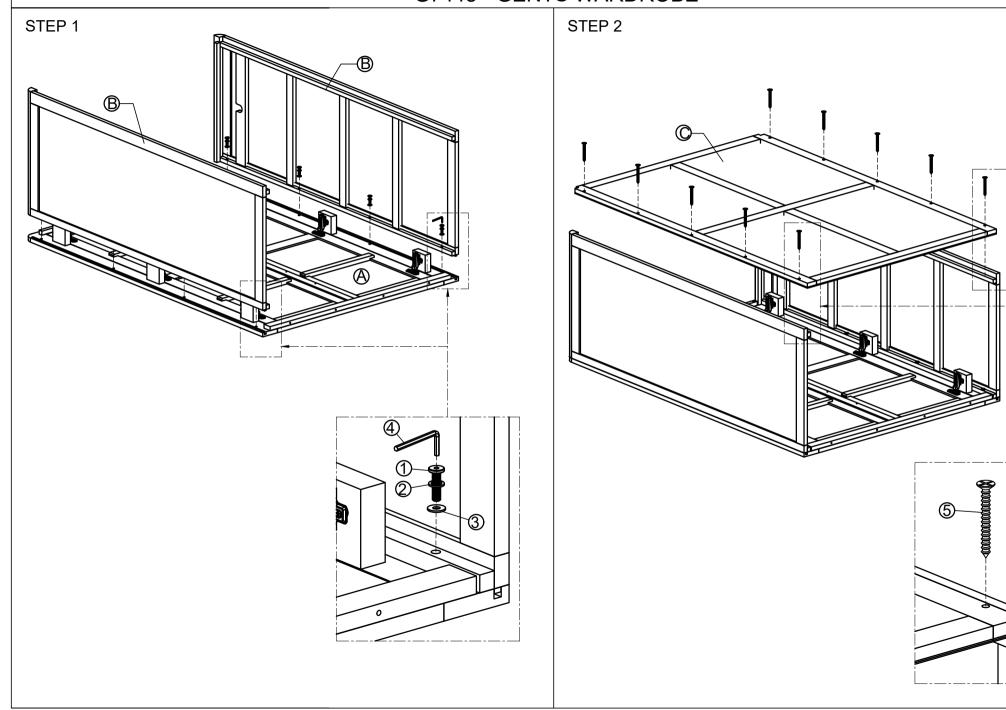

| No  | LIST OF HARDWAR | RE               | Q.ty (pcs) |
|-----|-----------------|------------------|------------|
| 1   | Bolts M6x35     |                  | 8          |
| 2   | Spring Washers  | 0                | 8          |
| 3   | Flat Washers    |                  | 8          |
| 4   | Allen key K4    |                  | 1          |
| (5) | Screw Ø4 x 30   |                  | 24         |
| 6   | Screw Ø4 x 40   |                  | 3          |
| 7   | Plastic bracket |                  | 4          |
| 8   | Tie             |                  | 2          |
| 9   | Screw Ø4x20     | <b>Community</b> | 8          |
|     |                 |                  |            |





Ax1: Front Frame



B x2: Side Frame (Left -Right)



© x1: Back Frame



















# HINGE ADJUSTMENT INSTRUCTIONS

#### LATERAL ADJUSTMENT

by screw adjustment.



#### FRONT-TO-BACK

by slackening and retightening the hinge-arm mounting screw.



#### **VERTICAL ADJUSTMENT**

via slots on mounting plate by slackening and



## **ASSEMBLY**



### DISASSEMBLY