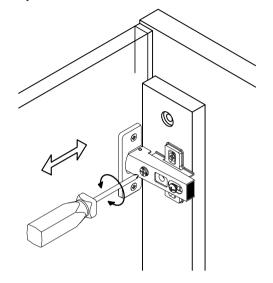

-----------|------------------|------------|
| 1   | Bolts M6x35     |                  | 8          |
| 2   | Spring Washers  | 0                | 8          |
| 3   | Flat Washers    |                  | 8          |
| 4   | Allen key K4    |                  | 1          |
| (5) | Screw Ø4 x 30   |                  | 24         |
| 6   | Screw Ø4 x 40   |                  | 3          |
| 7   | Plastic bracket |                  | 4          |
| 8   | Tie             |                  | 2          |
| 9   | Screw Ø4x20     | <b>Community</b> | 8          |
|     |                 |                  |            |





Ax1: Front Frame



B x2: Side Frame (Left -Right)



© x1: Back Frame



















# HINGE ADJUSTMENT INSTRUCTIONS

#### LATERAL ADJUSTMENT

by screw adjustment.



#### FRONT-TO-BACK

by slackening and retightening the hinge-arm mounting screw.



#### **VERTICAL ADJUSTMENT**

via slots on mounting plate by slackening and



## **ASSEMBLY**



### DISASSEMBLY