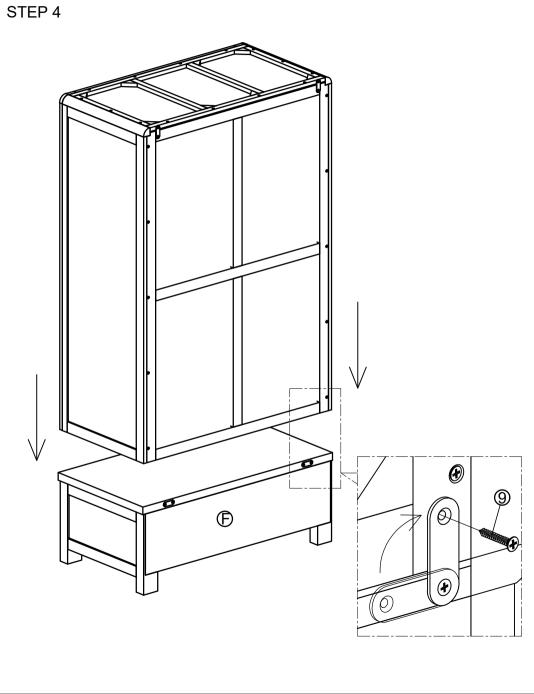

| No  | LIST OF HARDWAR | RE               | Q.ty (pcs) |
|-----|-----------------|------------------|------------|
| 1   | Bolts M6x35     |                  | 8          |
| 2   | Spring Washers  | 0                | 8          |
| 3   | Flat Washers    |                  | 8          |
| 4   | Allen key K4    |                  | 1          |
| (5) | Screw Ø4 x 30   |                  | 24         |
| 6   | Screw Ø4 x 40   |                  | 3          |
| 7   | Plastic bracket |                  | 4          |
| 8   | Tie             |                  | 2          |
| 9   | Screw Ø4x20     | <b>Community</b> | 8          |
|     |                 |                  |            |

## **ASSEMBLY**