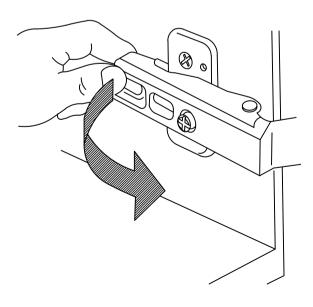

#### FRONT-TO-BACK

by slackening and retightening the hinge-arm mounting screw.