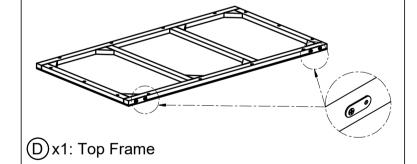

| No  | LIST OF HARDWAR | RE               | Q.ty (pcs) |
|-----|-----------------|------------------|------------|
| 1   | Bolts M6x35     |                  | 8          |
| 2   | Spring Washers  | 0                | 8          |
| 3   | Flat Washers    |                  | 8          |
| 4   | Allen key K4    |                  | 1          |
| (5) | Screw Ø4 x 30   |                  | 24         |
| 6   | Screw Ø4 x 40   |                  | 3          |
| 7   | Plastic bracket |                  | 4          |
| 8   | Tie             |                  | 2          |
| 9   | Screw Ø4x20     | <b>Community</b> | 8          |
|     |                 |                  |            |





Ax1: Front Frame



B x2: Side Frame (Left -Right)



© x1: Back Frame



















# HINGE ADJUSTMENT INSTRUCTIONS

#### LATERAL ADJUSTMENT

by screw adjustment.



#### FRONT-TO-BACK

by slackening and retightening the hinge-arm mounting screw.



#### **VERTICAL ADJUSTMENT**

via slots on mounting plate by slackening and



## **ASSEMBLY**



### DISASSEMBLY