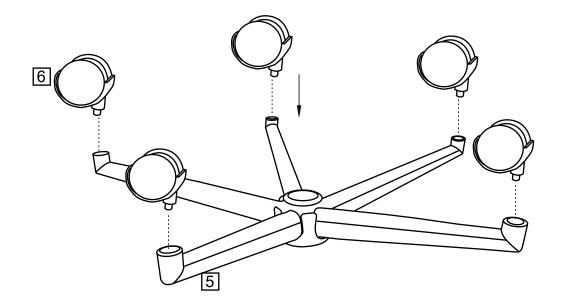

t be tested on and inconspicuous area of the fabric.

# Components-Parts

### Please check you have all the parts listed below



1 Backrest x 1



2 Seat x 1



3 Seat Mounting Plate x 1



4 Piston x 1



5 Five Star Base x 1



6 Castors x 5

For missing or damaged parts, call our Customer Helpline: 01799 513466 or email help@kobledesigns.com

# Fixings, Fittings And Tools

### Please check you have all the parts listed below

**Note:** The quantities below are the correct amount to complete the assembly. In some cases more fittings may be supplied than are required.



For missing or damaged parts, call our Customer Helpline: 01799 513466 or email help@kobledesigns.com

# Main Component Diagram



## **Assembly Steps**

### Step 1





Shown Upside Down



# Assembly Steps

## Step 3



Shown Upside Down

## Step 4

#### **IMPORTANT**

Please remove the plastic cap





# Assembly Steps

## Step 5

Carefully align hole in seat mounting plate 3 over piston 4



Assembly complete

## After Sales Support / Product Returns

#### Purchased from kobledesigns.com

In the unlikely event that you need to return the unit because it is faulty, please follow the replacements or faulty items instructons at www.kobledesigns.com website.

Should you need to request replacement parts, please contact our after sales support team at:-

Email - CS@kobledesigns.com

Tel: + 44 (0)1799 513 466

Address: Koble Designs, 6 The Shires, Shirehill industrial Estate, Saffron Walden, Essex, CB11 3AP

#### Purchased from other retailer

If you purchased your product from one of our retail partners, p