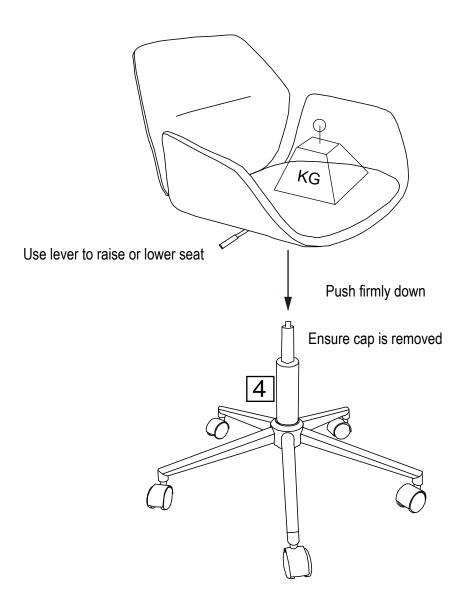

## Step 5

Carefully align hole in seat mounting plate 3 over piston 4

Assembly complete