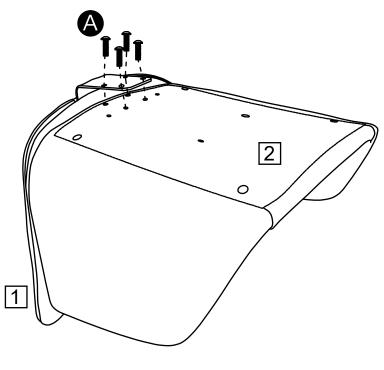

c fabric cleaner can be used.although it should first be tested on and inconspicuous area of the fabric.

# Components-Parts

### Please check you have all the parts listed below



1 Backrest x 1



2 Seat x 1



3 Seat Mounting Plate x 1



4 Piston x 1



5 Five Star Base x 1



6 Castors x 5

For missing or damaged parts, call our Customer Helpline: 01799 513466 or email help@kobledesigns.com

# Fixings, Fittings And Tools

### Please check you have all the parts listed below

**Note:** The quantities below are the correct amount to complete the assembly. In some cases more fittings may be supplied than are required.



For missing or damaged parts, call our Customer Helpline: 01799 513466 or email help@kobledesigns.com

# Main Component Diagram



## **Assembly Steps**

### Step 1





Shown Upside Down



# Assembly Steps

## Step 3



Shown Upside Down

## Step 4

#### **IMPORTANT**

Please remove the plastic cap





# Assembly Steps

## Step 5

Carefully align hole in seat mounting plate 3 over piston 4



Assembly complete

## After Sales Support / Product Returns

#### Purchased from kobledesigns.com

In the unlikely event that you need to return the unit because it is faulty, please follow the replacements or faulty items instructons at www.kobledesigns.com website.

Should you need to request replacement parts, please contact our after sales support team at:-

Email - CS@kobledesigns.com

Tel: + 44 (0)1799 513 466

Address: Koble Designs, 6 The Shires, Shirehill industrial Estate, Saffron Walden, Essex, CB11 3AP

#### Purchased from other retailer

If you purch