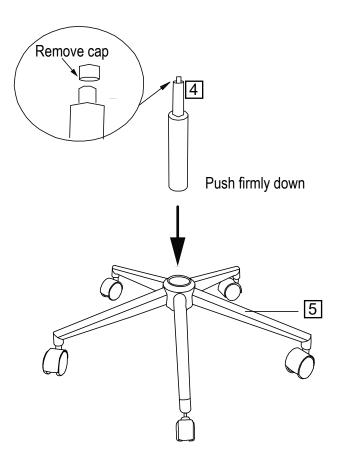

e check you have all the parts listed below



1 Backrest x 1



2 Seat x 1



3 Seat Mounting Plate x 1



4 Piston x 1



5 Five Star Base x 1



6 Castors x 5

For missing or damaged parts, call our Customer Helpline: 01799 513466 or email help@kobledesigns.com

# Fixings, Fittings And Tools

### Please check you have all the parts listed below

**Note:** The quantities below are the correct amount to complete the assembly. In some cases more fittings may be supplied than are required.



For missing or damaged parts, call our Customer Helpline: 01799 513466 or email help@kobledesigns.com

# Main Component Diagram



## **Assembly Steps**

### Step 1





Shown Upside Down



# Assembly Steps

## Step 3



Shown Upside Down

## Step 4

#### **IMPORTANT**

Please remove the plastic cap





# Assembly Steps

## Step 5

Carefully align hole in seat mounting plate 3 over piston 4



Assembly complete

## After Sales Support / Product Returns

#### Purchased from kobledesigns.com

In the unlikely event that you need to return the unit because it is faulty, please follow the replacements or faulty items instructons at www.kobledesigns.com website.

Should you need to request replacement parts, please contact our after sales support team at:-

Email - CS@kobledesigns.com

Tel: + 44 (0)1799 513 466

Address: Koble Designs, 6 The Shires, Shirehill industrial Estate, Saffron Walden, Essex, CB11 3AP

#### Purchased from other retailer

If you purchased your product from one of our retail partners, please refer back to the retailer directly, for any customer services related issues