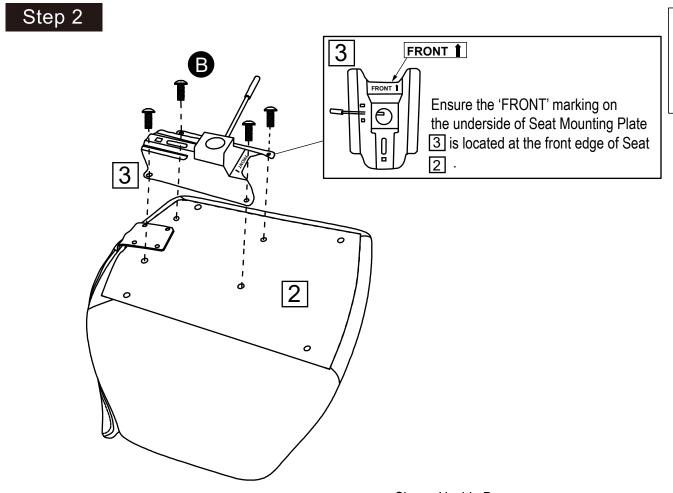

be used.although it should first be tested on and inconspicuous area of the fabric.

# Components-Parts

### Please check you have all the parts listed below



1 Backrest x 1



2 Seat x 1



3 Seat Mounting Plate x 1



4 Piston x 1



5 Five Star Base x 1



6 Castors x 5

For missing or damaged parts, call our Customer Helpline: 01799 513466 or email help@kobledesigns.com

# Fixings, Fittings And Tools

### Please check you have all the parts listed below

**Note:** The quantities below are the correct amount to complete the assembly. In some cases more fittings may be supplied than are required.



For missing or damaged parts, call our Customer Helpline: 01799 513466 or email help@kobledesigns.com

# Main Component Diagram



## **Assembly Steps**

### Step 1





Shown Upside Down



# Assembly Steps

## Step 3



Shown Upside Down

## Step 4

#### **IMPORTANT**

Please remove the plastic cap





# Assembly Steps

## Step 5

Carefully align hole in seat mounting plate 3 over piston 4



Assembly complete

## After Sales Support / Product Returns

#### Purchased from kobledesigns.com

In the unlikely event that you need to return the unit because it is faulty, please follow the replacements or faulty items instructons at www.kobledesigns.com website.

Should you need to request replacement parts, please contact our after sales support team at:-

Email - CS@kobledesigns.com

Tel: + 44 (0)1799 513 466

Address: Koble Designs, 6 The Shires, Shirehill industrial Estate, Saffron Walden, Essex, CB11 3AP

#### Purchased from other retailer

If you purchased your product fro