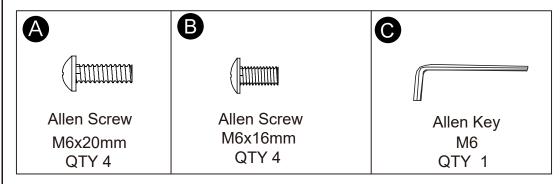

### Please check you have all the parts listed below

**Note:** The quantities below are the correct amount to complete the assembly. In some cases more fittings may be supplied than are required.

For missing or damaged parts, call our Customer Helpline: 01799 513466 or email help@kobledesigns.com