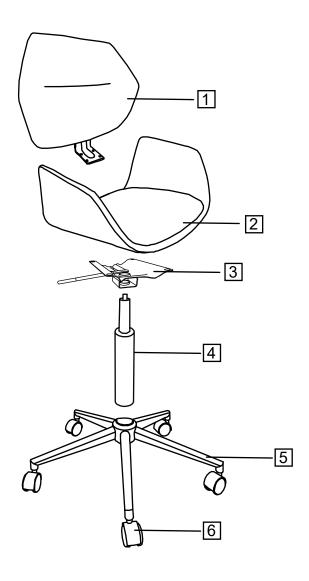

### Please check you have all the parts listed below

1 Backrest x 1

2 Seat x 1

3 Seat Mounting Plate x 1

4 Piston x 1

5 Five Star Base x 1

6 Castors x 5

For missing or damaged parts, call our Customer Helpline: 01799 513466 or email help@kobledesigns.com

# Main Component Diagram