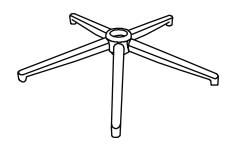

### Please check you have all the parts listed below

1 Backrest x 1

2 Seat x 1

3 Seat Mounting Plate x 1

4 Piston x 1

5 Five Star Base x 1

6 Castors x 5

For missing or damaged parts, call our Customer Helpline: 01799 513466 or email help@kobledesigns.com