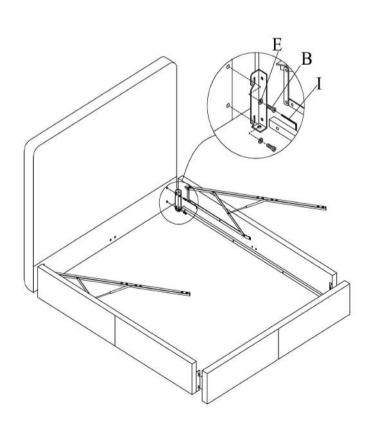

|  |
| 2 PCS   |         | 2 PCS           |        | 2 PCS         |             |                 | 1 PC                |         |           | 1 PC                |       | 4 PCS         |  |

#### **Assembly Steps:**

#### Step#1

Attach lift up Arms (P) to the side rails using Wrench (I), Bolt (B) and Washer (E).



\* Bolt(B) and Washer(E) are fixed to the Side rails, Please remove them before you install. \*



Right Side Rails

### Step#2

Attach hydraulic rod (R) to connect the lift up Arms. Tighten/secure Nut (Z) using Wrench (Y) until snug.



### Step#3

Loosen Bolt (B) & Washer (E) ,attach side Rails to headdboard and footboard using Wrench (I), Bolt (B) and Washer (E).

## Step#4

Attach bed legs (F) to the Bracket, Tighten/secure Nut (Z) using Wrench (Y) until snug.





#### Step#5

Attach center support legs (J) to the Center Support (O) using Wrench (I), Bolt (M) and Washer (D).



#### Step#7

Remove Bolt (B) & Washer (E) on the middle of headboard & footboard, attach steel center support (O) to the headboard and footboard using Bolt (B) and washer (E).



#### Step#6

Loosen Bolt (B) & Washer (E) ,attach angle bracket to rails & footboard using Wrench (I), Bolt (B) and Washer (E).



# Step#8

Put storage board (S) on the support rails.



#### Step#9

Remove Bolt (B) & Washer (E) on the middle of side rails, Attach center support Rails (U) to the side rails using Wrench (I), Bolt (B) and Washer (E).



#### Step#10

Put Base-board on the lift arms, attach Base-board and arms using Wrench (I), Bolt (C) and Washer (E). Please align the hole positio