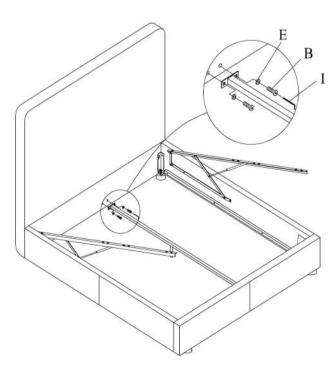

### Step#3

Loosen Bolt (B) & Washer (E) ,attach side Rails to headdboard and footboard using Wrench (I), Bolt (B) and Washer (E).