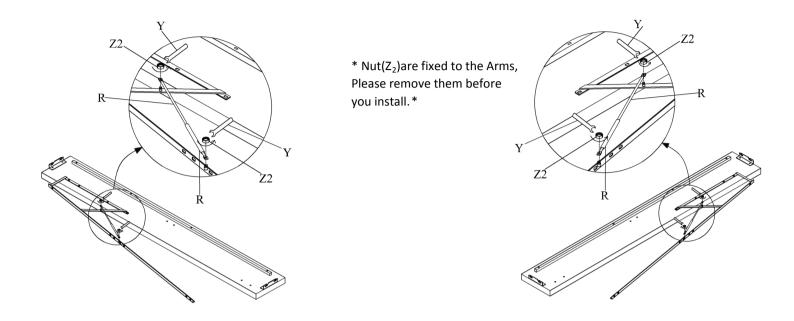

### Step#2

Attach hydraulic rod (R) to connect the lift up Arms. Tighten/secure Nut (Z) using Wrench (Y) until snug.