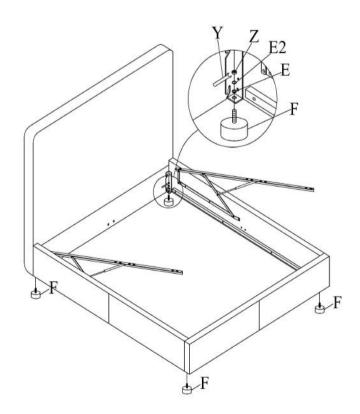

## Step#4

Attach bed legs (F) to the Bracket, Tighten/secure Nut (Z) using Wrench (Y) until snug.

### Step#2

Attach hydraulic rod (R) to connect the lift up Arms. Tighten/secure Nut (Z) using Wrench (Y) until snug.