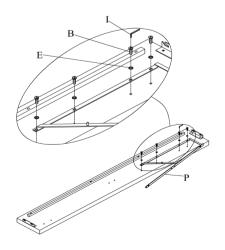

#### Step#1

Attach lift up Arms (P) to the side rails using Wrench (I), Bolt (B) and Washer (E).

\* Bolt(B) and Washer(E) are fixed to the Side rails, Please remove them before you install. \*

Right Side Rails