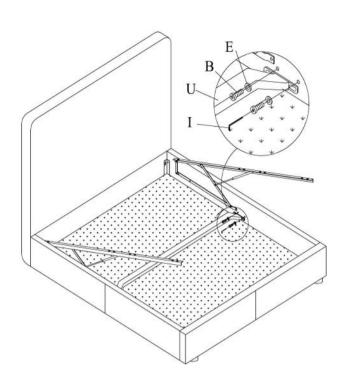

#### Step#9

Remove Bolt (B) & Washer (E) on the middle of side rails, Attach center support Rails (U) to the side rails using Wrench (I), Bolt (B) and Washer (E).