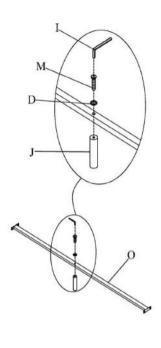

#### Step#5

Attach center support legs (J) to the Center Support (O) using Wrench (I), Bolt (M) and Washer (D).