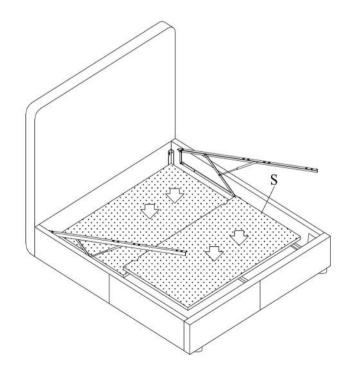

o connect the lift up Arms. Tighten/secure Nut (Z) using Wrench (Y) until snug.



### Step#3

Loosen Bolt (B) & Washer (E) ,attach side Rails to headdboard and footboard using Wrench (I), Bolt (B) and Washer (E).

## Step#4

Attach bed legs (F) to the Bracket, Tighten/secure Nut (Z) using Wrench (Y) until snug.





#### Step#5

Attach center support legs (J) to the Center Support (O) using Wrench (I), Bolt (M) and Washer (D).



#### Step#7

Remove Bolt (B) & Washer (E) on the middle of headboard & footboard, attach steel center support (O) to the headboard and footboard using Bolt (B) and washer (E).



#### Step#6

Loosen Bolt (B) & Washer (E) ,attach angle bracket to rails & footboard using Wrench (I), Bolt (B) and Washer (E).



# Step#8

Put storage board (S) on the support rails.



#### Step#9

Remove Bolt (B) & Washer (E) on the middle of side rails, Attach center support Rails (U) to the side rails using Wrench (I), Bolt (B) and Washer (E).



#### Step#10

Put Base-board on the lift arms, attach Base-board and arms using Wrench (I), Bolt (C) and Washer (E). Please align the hole position of the support arms before locking the base-board.



Move/place bed into final position in bedroom. Verify the board base are inserted properly into lift up frame

#### **Overall View**