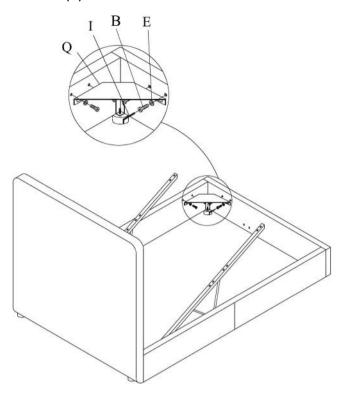

#### Step#6

Loosen Bolt (B) & Washer (E) ,attach angle bracket to rails & footboard using Wrench (I), Bolt (B) and Washer (E).