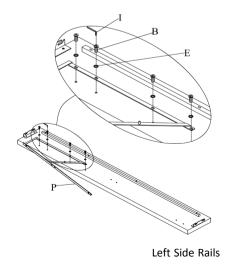

#### Step#1

Attach lift up Arms (P) to the side rails using Wrench (I), Bolt (B) and Washer (E).

\* Bolt(B) and Washer(E) are fixed to the Side rails, Please remove them before you install. \*

Right Side Rails