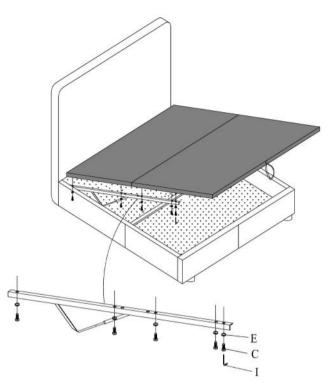

#### Step#10

Put Base-board on the lift arms, attach Base-board and arms using Wrench (I), Bolt (C) and Washer (E). Please align the hole position of the support arms before locking the base-board.

Move/place bed into final position in bedroom. Verify the board base are inserted properly into lift up frame