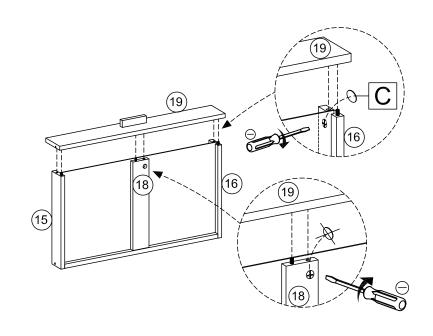

# 11 Сх3 (5) 3 **12** Cx5 1 1 6 3 (8)

11 - 17

REV 0 - 2021-06-21

Hx1

14

Fx8

Fx2

We strongly recommend that this product is permanently fixed to the wall or other suitable surface. Seek advice from a qualified trades person on how to attach this wall strap to your specific wall.