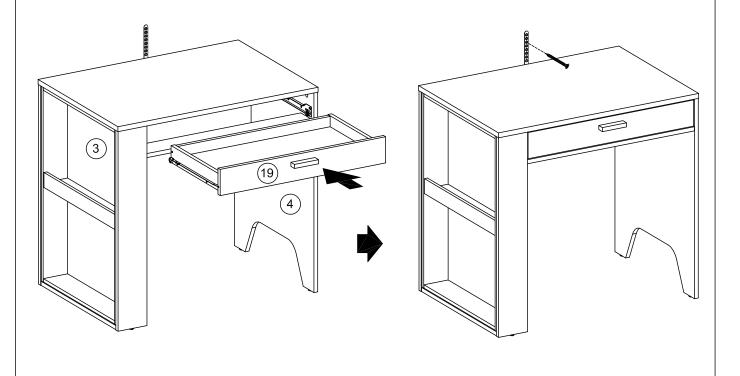

# 11 Сх3 (5) 3 **12** Cx5 1 1 6 3 (8)

11 - 17

REV 0 - 2021-06-21

Hx1

14

Fx8

Fx2

We strongly recommend that this product is permanently fixed to the wall or other suitable surface. Seek advice from a qualified trades person on how to attach this wall strap to your specific wall.