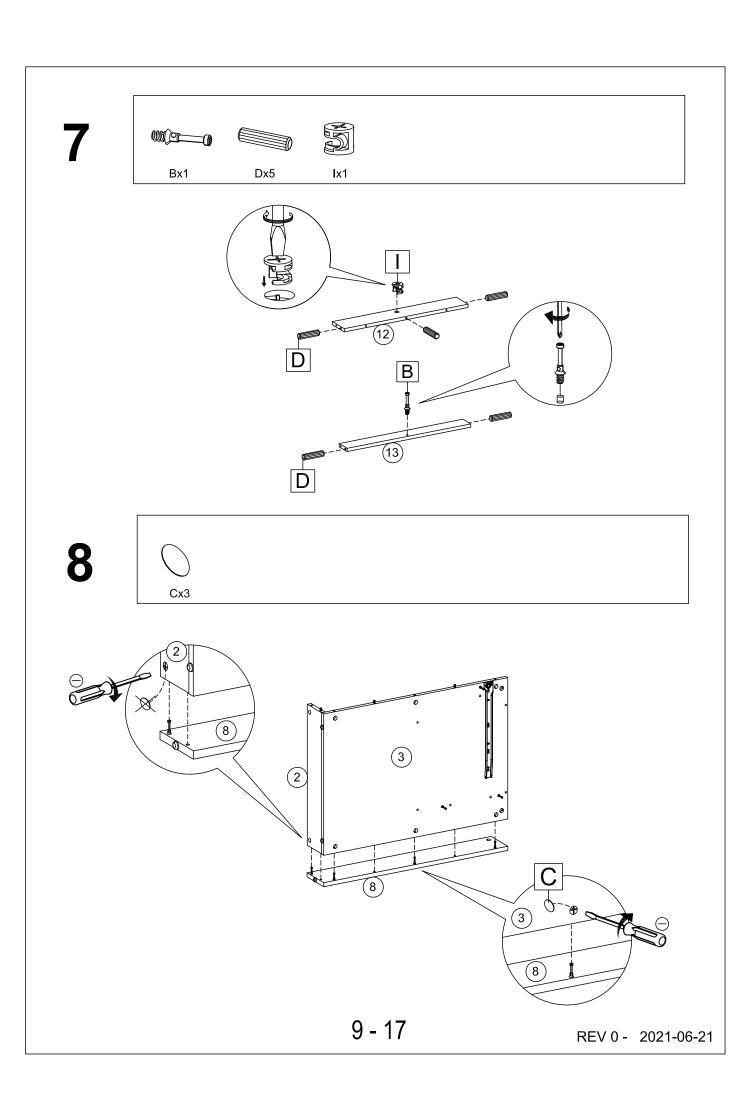

# 11 Сх3 (5) 3 **12** Cx5 1 1 6 3 (8)

11 - 17

REV 0 - 2021-06-21

Hx1

14

Fx8

Fx2

We strongly recommend that this product is permanently fixed to the wall or other suitable surface. Seek advice from a qualified trades person on how to attach this wall strap to your specific wall.