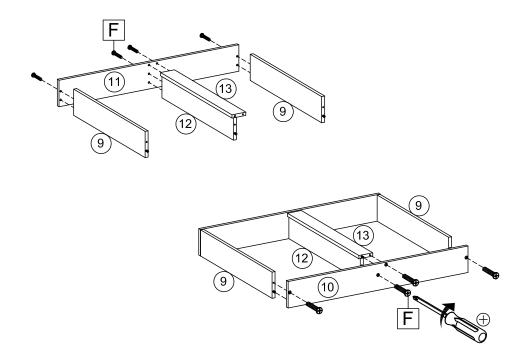

# 11 Сх3 (5) 3 **12** Cx5 1 1 6 3 (8)

11 - 17

REV 0 - 2021-06-21

Hx1

14

Fx8

Fx2

We strongly recommend that this product is permanently fixed to the wall or other suitable surface. Seek advice from a qualified trades person on how to attach this wall strap to your specific wall.