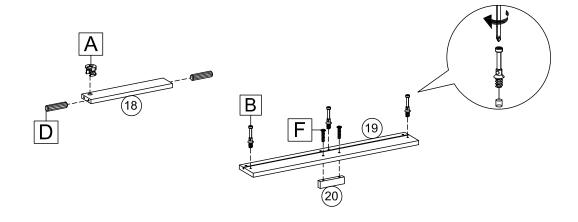

identify each component from the hardware pack and rest each one in it's proper location before fastening.

We recommend furniture be assembled near where they will be placed, to avoid moving the product unnecessarily once assembled.

If there is a need to move the furniture, please remove all loose items and have extra hands to help lift the furniture to the desired location. Dragging the furniture will damage both the furniture and the floor.

Regularly check and re-tighten (if necessary) all bolts on furniture that you have assembled yourself.



**ALLOW 45 MIN** 







DO NOT USE ON PRODUCT

**Tools Required** 





#### **CHECK LIST**















































# 11 Сх3 (5) 3 **12** Cx5 1 1 6 3 (8)

11 - 17

REV 0 - 2021-06-21



Hx1



14



Fx8



Fx2































We strongly recommend that this product is permanently fixed to the wall or other suitable surface. Seek advice from a qualified trades person on how to attach this wall strap to your specific wall.

Screw and wall plug are not included.
Please use appropriate fixtures for your wall.
With assistance, move the product to the final position.
Attach the wall straps to the wall with the appropriate fixtures.
Make sure they are firmly attached and secure.