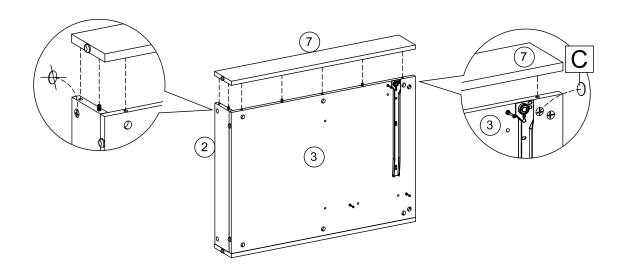

# 11 Сх3 (5) 3 **12** Cx5 1 1 6 3 (8)

11 - 17

REV 0 - 2021-06-21

Hx1

14

Fx8

Fx2

We strongly recommend that this product is permanently fixed to the wall or other suitable surface. Seek advice from a qualified trades person on how to attach this wall strap to your specific wall.