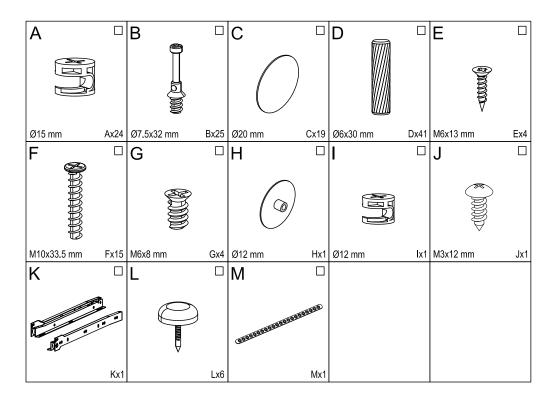

oor.

Carefully identify each component, especially those that are similar.

The most common mistake is getting things back to front.

Separate and identify each component from the hardware pack and rest each one in it's proper location before fastening.

We recommend furniture be assembled near where they will be placed, to avoid moving the product unnecessarily once assembled.

If there is a need to move the furniture, please remove all loose items and have extra hands to help lift the furniture to the desired location. Dragging the furniture will damage both the furniture and the floor.

Regularly check and re-tighten (if necessary) all bolts on furniture that you have assembled yourself.



**ALLOW 45 MIN** 







DO NOT USE ON PRODUCT

**Tools Required** 





#### **CHECK LIST**















































# 11 Сх3 (5) 3 **12** Cx5 1 1 6 3 (8)

11 - 17

REV 0 - 2021-06-21



Hx1



14



Fx8



Fx2































We strongly recommend that this product is permanently fixed to the wall or other suitable surface. Seek advice from a qualified trades person on how to attach this wall strap to your specific wall.

Screw and wall plug are not included.
Please use appropriate fixtures for your wall.
With assistance, move the product to the final position.
Attach the wall straps to the wall with the appropriate fixtures.
Make sure they are firmly attached and secure.