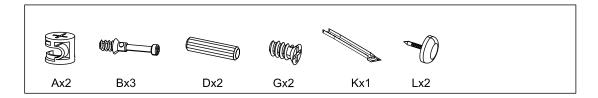

fy each component, especially those that are similar.

The most common mistake is getting things back to front.

Separate and identify each component from the hardware pack and rest each one in it's proper location before fastening.

We recommend furniture be assembled near where they will be placed, to avoid moving the product unnecessarily once assembled.

If there is a need to move the furniture, please remove all loose items and have extra hands to help lift the furniture to the desired location. Dragging the furniture will damage both the furniture and the floor.

Regularly check and re-tighten (if necessary) all bolts on furniture that you have assembled yourself.



**ALLOW 45 MIN** 







DO NOT USE ON PRODUCT

**Tools Required** 





#### **CHECK LIST**















































# 11 Сх3 (5) 3 **12** Cx5 1 1 6 3 (8)

11 - 17

REV 0 - 2021-06-21



Hx1



14



Fx8



Fx2































We strongly recommend that this product is permanently fixed to the wall or other suitable surface. Seek advice from a qualified trades person on how to attach this wall strap to your specific wall.

Screw and wall plug are not included.
Please use appropriate fixtures for your wall.
With assistance, move the product to the final position.
Attach the wall straps to the wall with the appropriate fixtures.
Make sure they are firmly attached and secure.