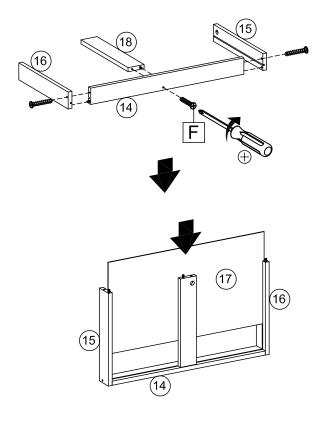

# 11 Сх3 (5) 3 **12** Cx5 1 1 6 3 (8)

11 - 17

REV 0 - 2021-06-21

Hx1

14

Fx8

Fx2

We strongly recommend that this product is permanently fixed to the wall or other suitable surface. Seek advice from a qualified trades person on how to attach this wall strap to your specific wall.