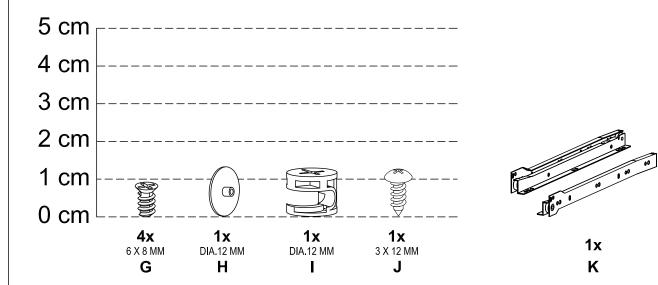

Carefully identify each component, especially those that are similar.

The most common mistake is getting things back to front.

Separate and identify each component from the hardware pack and rest each one in it's proper location before fastening.

We recommend furniture be assembled near where they will be placed, to avoid moving the product unnecessarily once assembled.

If there is a need to move the furniture, please remove all loose items and have extra hands to help lift the furniture to the desired location. Dragging the furniture will damage both the furniture and the floor.

Regularly check and re-tighten (if necessary) all bolts on furniture that you have assembled yourself.



**ALLOW 45 MIN** 







DO NOT USE ON PRODUCT

**Tools Required** 





#### **CHECK LIST**















































# 11 Сх3 (5) 3 **12** Cx5 1 1 6 3 (8)

11 - 17

REV 0 - 2021-06-21



Hx1



14



Fx8



Fx2































We strongly recommend that this product is permanently fixed to the wall or other suitable surface. Seek advice from a qualified trades person on how to attach this wall strap to your specific wall.

Screw and wall plug are not included.
Please use appropriate fixtures for your wall.
With assistance, move the product to the final position.
Attach the wall straps to the wall with the appropriate fixtures.
Make sure they are firmly attached and secure.