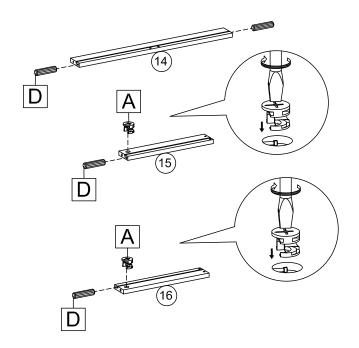

and identify each component from the hardware pack and rest each one in it's proper location before fastening.

We recommend furniture be assembled near where they will be placed, to avoid moving the product unnecessarily once assembled.

If there is a need to move the furniture, please remove all loose items and have extra hands to help lift the furniture to the desired location. Dragging the furniture will damage both the furniture and the floor.

Regularly check and re-tighten (if necessary) all bolts on furniture that you have assembled yourself.



**ALLOW 45 MIN** 







DO NOT USE ON PRODUCT

**Tools Required** 





#### **CHECK LIST**















































# 11 Сх3 (5) 3 **12** Cx5 1 1 6 3 (8)

11 - 17

REV 0 - 2021-06-21



Hx1



14



Fx8



Fx2































We strongly recommend that this product is permanently fixed to the wall or other suitable surface. Seek advice from a qualified trades person on how to attach this wall strap to your specific wall.

Screw and wall plug are not included.
Please use appropriate fixtures for your wall.
With assistance, move the product to the final position.
Attach the wall straps to the wall with the appropriate fixtures.
Make sure they are firmly attached and secure.