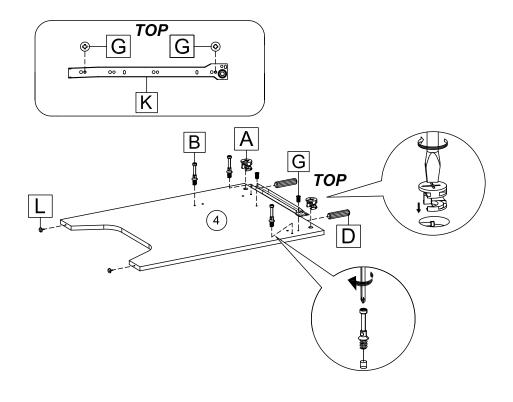

each component, especially those that are similar.

The most common mistake is getting things back to front.

Separate and identify each component from the hardware pack and rest each one in it's proper location before fastening.

We recommend furniture be assembled near where they will be placed, to avoid moving the product unnecessarily once assembled.

If there is a need to move the furniture, please remove all loose items and have extra hands to help lift the furniture to the desired location. Dragging the furniture will damage both the furniture and the floor.

Regularly check and re-tighten (if necessary) all bolts on furniture that you have assembled yourself.



**ALLOW 45 MIN** 







DO NOT USE ON PRODUCT

**Tools Required** 





#### **CHECK LIST**















































# 11 Сх3 (5) 3 **12** Cx5 1 1 6 3 (8)

11 - 17

REV 0 - 2021-06-21



Hx1



14



Fx8



Fx2































We strongly recommend that this product is permanently fixed to the wall or other suitable surface. Seek advice from a qualified trades person on how to attach this wall strap to your specific wall.

Screw and wall plug are not included.
Please use appropriate fixtures for your wall.
With assistance, move the product to the final position.
Attach the wall straps to the wall with the appropriate fixtures.
Make sure they are firmly attached and secure.