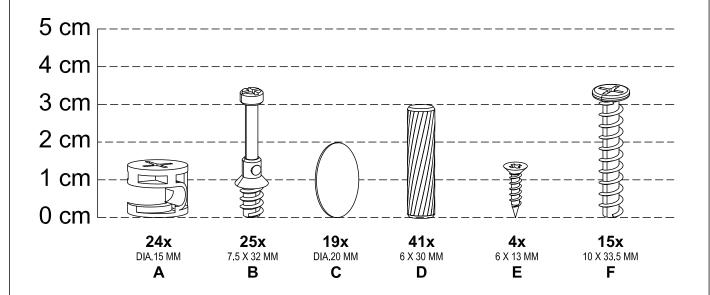

Carefully identify each component, especially those that are similar.

The most common mistake is getting things back to front.

Separate and identify each component from the hardware pack and rest each one in it's proper location before fastening.

We recommend furniture be assembled near where they will be placed, to avoid moving the product unnecessarily once assembled.

If there is a need to move the furniture, please remove all loose items and have extra hands to help lift the furniture to the desired location. Dragging the furniture will damage both the furniture and the floor.

Regularly check and re-tighten (if necessary) all bolts on furniture that you have assembled yourself.



**ALLOW 45 MIN** 







DO NOT USE ON PRODUCT

**Tools Required** 





#### **CHECK LIST**















































# 11 Сх3 (5) 3 **12** Cx5 1 1 6 3 (8)

11 - 17

REV 0 - 2021-06-21



Hx1



14



Fx8



Fx2































We strongly recommend that this product is permanently fixed to the wall or other suitable surface. Seek advice from a qualified trades person on how to attach this wall strap to your specific wall.

Screw and wall plug are not included.
Please use appropriate fixtures for your wall.
With assistance, move the product to the final position.
Attach the wall straps to the wall with the appropriate fixtures.
Make sure they are firmly attached and secure.