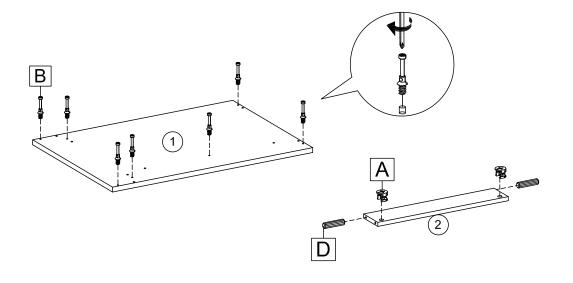

lly identify each component, especially those that are similar.

The most common mistake is getting things back to front.

Separate and identify each component from the hardware pack and rest each one in it's proper location before fastening.

We recommend furniture be assembled near where they will be placed, to avoid moving the product unnecessarily once assembled.

If there is a need to move the furniture, please remove all loose items and have extra hands to help lift the furniture to the desired location. Dragging the furniture will damage both the furniture and the floor.

Regularly check and re-tighten (if necessary) all bolts on furniture that you have assembled yourself.



**ALLOW 45 MIN** 







DO NOT USE ON PRODUCT

**Tools Required** 





#### **CHECK LIST**















































# 11 Сх3 (5) 3 **12** Cx5 1 1 6 3 (8)

11 - 17

REV 0 - 2021-06-21



Hx1



14



Fx8



Fx2































We strongly recommend that this product is permanently fixed to the wall or other suitable surface. Seek advice from a qualified trades person on how to attach this wall strap to your specific wall.

Screw and wall plug are not included.
Please use appropriate fixtures for your wall.
With assistance, move the product to the final position.
Attach the wall straps to the wall with the appropriate fixtures.
Make sure they are firmly attached and secure.