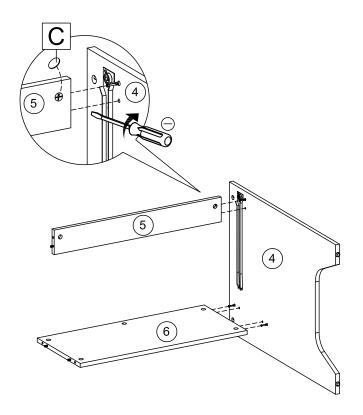

# 11 Сх3 (5) 3 **12** Cx5 1 1 6 3 (8)

11 - 17

REV 0 - 2021-06-21

Hx1

14

Fx8

Fx2

We strongly recommend that this product is permanently fixed to the wall or other suitable surface. Seek advice from a qualified trades person on how to attach this wall strap to your specific wall.