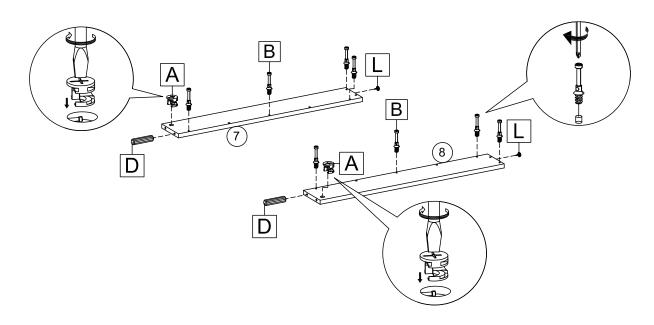

h component, especially those that are similar.

The most common mistake is getting things back to front.

Separate and identify each component from the hardware pack and rest each one in it's proper location before fastening.

We recommend furniture be assembled near where they will be placed, to avoid moving the product unnecessarily once assembled.

If there is a need to move the furniture, please remove all loose items and have extra hands to help lift the furniture to the desired location. Dragging the furniture will damage both the furniture and the floor.

Regularly check and re-tighten (if necessary) all bolts on furniture that you have assembled yourself.



**ALLOW 45 MIN** 







DO NOT USE ON PRODUCT

**Tools Required** 





#### **CHECK LIST**















































# 11 Сх3 (5) 3 **12** Cx5 1 1 6 3 (8)

11 - 17

REV 0 - 2021-06-21



Hx1



14



Fx8



Fx2































We strongly recommend that this product is permanently fixed to the wall or other suitable surface. Seek advice from a qualified trades person on how to attach this wall strap to your specific wall.

Screw and wall plug are not included.
Please use appropriate fixtures for your wall.
With assistance, move the product to the final position.
Attach the wall straps to the wall with the appropriate fixtures.
Make sure they are firmly attached and secure.