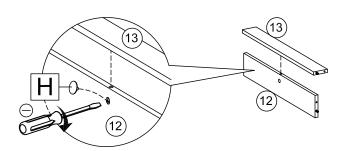

# 11 Сх3 (5) 3 **12** Cx5 1 1 6 3 (8)

11 - 17

REV 0 - 2021-06-21

Hx1

14

Fx8

Fx2

We strongly recommend that this product is permanently fixed to the wall or other suitable surface. Seek advice from a qualified trades person on how to attach this wall strap to your specific wall.