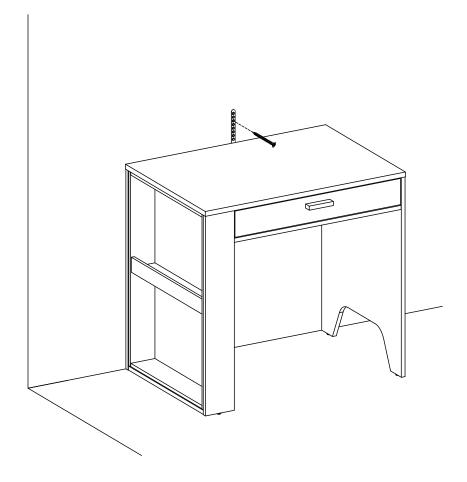

# 11 Сх3 (5) 3 **12** Cx5 1 1 6 3 (8)

11 - 17

REV 0 - 2021-06-21

Hx1

14

Fx8

Fx2

We strongly recommend that this product is permanently fixed to the wall or other suitable surface. Seek advice from a qualified trades person on how to attach this wall strap to your specific wall.