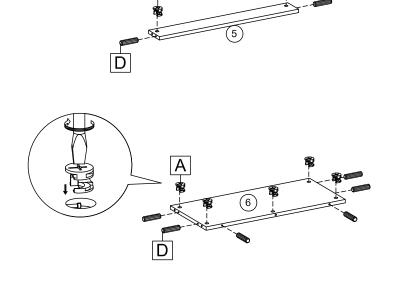

identify each component, especially those that are similar.

The most common mistake is getting things back to front.

Separate and identify each component from the hardware pack and rest each one in it's proper location before fastening.

We recommend furniture be assembled near where they will be placed, to avoid moving the product unnecessarily once assembled.

If there is a need to move the furniture, please remove all loose items and have extra hands to help lift the furniture to the desired location. Dragging the furniture will damage both the furniture and the floor.

Regularly check and re-tighten (if necessary) all bolts on furniture that you have assembled yourself.



**ALLOW 45 MIN** 







DO NOT USE ON PRODUCT

**Tools Required** 





#### **CHECK LIST**















































# 11 Сх3 (5) 3 **12** Cx5 1 1 6 3 (8)

11 - 17

REV 0 - 2021-06-21



Hx1



14



Fx8



Fx2































We strongly recommend that this product is permanently fixed to the wall or other suitable surface. Seek advice from a qualified trades person on how to attach this wall strap to your specific wall.

Screw and wall plug are not included.
Please use appropriate fixtures for your wall.
With assistance, move the product to the final position.
Attach the wall straps to the wall with the appropriate fixtures.
Make sure they are firmly attached and secure.