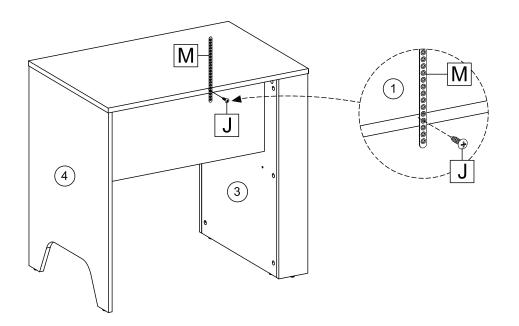

omponent from the hardware pack and rest each one in it's proper location before fastening.

We recommend furniture be assembled near where they will be placed, to avoid moving the product unnecessarily once assembled.

If there is a need to move the furniture, please remove all loose items and have extra hands to help lift the furniture to the desired location. Dragging the furniture will damage both the furniture and the floor.

Regularly check and re-tighten (if necessary) all bolts on furniture that you have assembled yourself.



**ALLOW 45 MIN** 







DO NOT USE ON PRODUCT

**Tools Required** 





#### **CHECK LIST**















































# 11 Сх3 (5) 3 **12** Cx5 1 1 6 3 (8)

11 - 17

REV 0 - 2021-06-21



Hx1



14



Fx8



Fx2































We strongly recommend that this product is permanently fixed to the wall or other suitable surface. Seek advice from a qualified trades person on how to attach this wall strap to your specific wall.

Screw and wall plug are not included.
Please use appropriate fixtures for your wall.
With assistance, move the product to the final position.
Attach the wall straps to the wall with the appropriate fixtures.
Make sure they are firmly attached and secure.