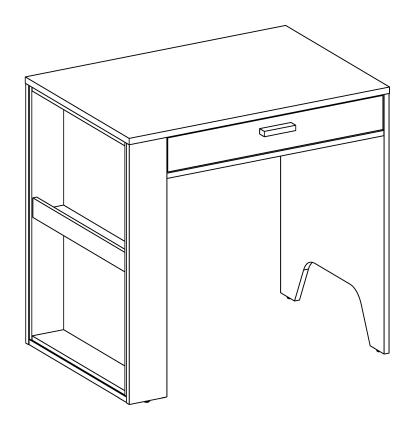

# ASSEMBLY INSTRUCTION KELSO DESK 520402





#### Keep these instructions for future reference

#### **WARNING**

Read instructions carefully. Check no parts are missing.

Assemble the furniture on a soft level surface to avoid damaging the furniture or your floor.

Carefully identify each component, especially those that are similar.

The most common mistake is getting things back to front.

Separate and identify each component from the hardware pack and rest each one in it's proper location before fastening.

We recommend furniture be assembled near where they will be placed, to avoid moving the product unnecessarily once assembled.

If there is a need to move the furniture, please remove all loose items and have extra hands to help lift the furniture to the desired location. Dragging the furniture will damage both the furnitur