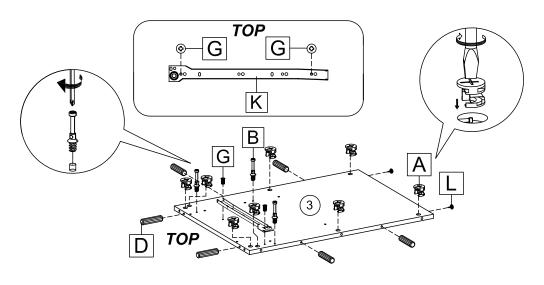

tify each component, especially those that are similar.

The most common mistake is getting things back to front.

Separate and identify each component from the hardware pack and rest each one in it's proper location before fastening.

We recommend furniture be assembled near where they will be placed, to avoid moving the product unnecessarily once assembled.

If there is a need to move the furniture, please remove all loose items and have extra hands to help lift the furniture to the desired location. Dragging the furniture will damage both the furniture and the floor.

Regularly check and re-tighten (if necessary) all bolts on furniture that you have assembled yourself.



**ALLOW 45 MIN** 







DO NOT USE ON PRODUCT

**Tools Required** 





#### **CHECK LIST**















































# 11 Сх3 (5) 3 **12** Cx5 1 1 6 3 (8)

11 - 17

REV 0 - 2021-06-21



Hx1



14



Fx8



Fx2































We strongly recommend that this product is permanently fixed to the wall or other suitable surface. Seek advice from a qualified trades person on how to attach this wall strap to your specific wall.

Screw and wall plug are not included.
Please use appropriate fixtures for your wall.
With assistance, move the product to the final position.
Attach the wall straps to the wall with the appropriate fixtures.
Make sure they are firmly attached and secure.