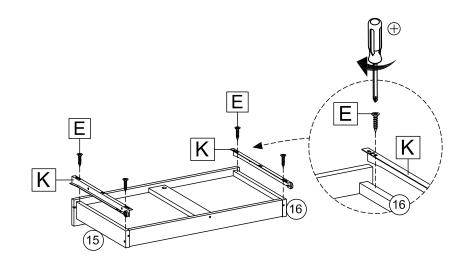

ch component from the hardware pack and rest each one in it's proper location before fastening.

We recommend furniture be assembled near where they will be placed, to avoid moving the product unnecessarily once assembled.

If there is a need to move the furniture, please remove all loose items and have extra hands to help lift the furniture to the desired location. Dragging the furniture will damage both the furniture and the floor.

Regularly check and re-tighten (if necessary) all bolts on furniture that you have assembled yourself.



**ALLOW 45 MIN** 







DO NOT USE ON PRODUCT

**Tools Required** 





#### **CHECK LIST**















































# 11 Сх3 (5) 3 **12** Cx5 1 1 6 3 (8)

11 - 17

REV 0 - 2021-06-21



Hx1



14



Fx8



Fx2































We strongly recommend that this product is permanently fixed to the wall or other suitable surface. Seek advice from a qualified trades person on how to attach this wall strap to your specific wall.

Screw and wall plug are not included.
Please use appropriate fixtures for your wall.
With assistance, move the product to the final position.
Attach the wall straps to the wall with the appropriate fixtures.
Make sure they are firmly attached and secure.