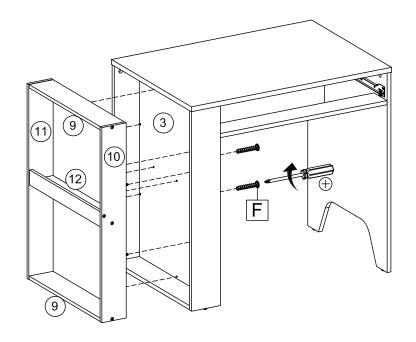

# 11 Сх3 (5) 3 **12** Cx5 1 1 6 3 (8)

11 - 17

REV 0 - 2021-06-21

Hx1

14

Fx8

Fx2

We strongly recommend that this product is permanently fixed to the wall or other suitable surface. Seek advice from a qualified trades person on how to attach this wall strap to your specific wall.