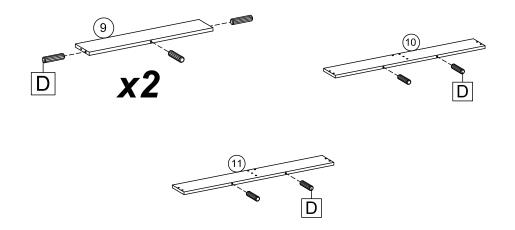

mponent, especially those that are similar.

The most common mistake is getting things back to front.

Separate and identify each component from the hardware pack and rest each one in it's proper location before fastening.

We recommend furniture be assembled near where they will be placed, to avoid moving the product unnecessarily once assembled.

If there is a need to move the furniture, please remove all loose items and have extra hands to help lift the furniture to the desired location. Dragging the furniture will damage both the furniture and the floor.

Regularly check and re-tighten (if necessary) all bolts on furniture that you have assembled yourself.



**ALLOW 45 MIN** 







DO NOT USE ON PRODUCT

**Tools Required** 





#### **CHECK LIST**















































# 11 Сх3 (5) 3 **12** Cx5 1 1 6 3 (8)

11 - 17

REV 0 - 2021-06-21



Hx1



14



Fx8



Fx2































We strongly recommend that this product is permanently fixed to the wall or other suitable surface. Seek advice from a qualified trades person on how to attach this wall strap to your specific wall.

Screw and wall plug are not included.
Please use appropriate fixtures for your wall.
With assistance, move the product to the final position.
Attach the wall straps to the wall with the appropriate fixtures.
Make sure they are firmly attached and secure.