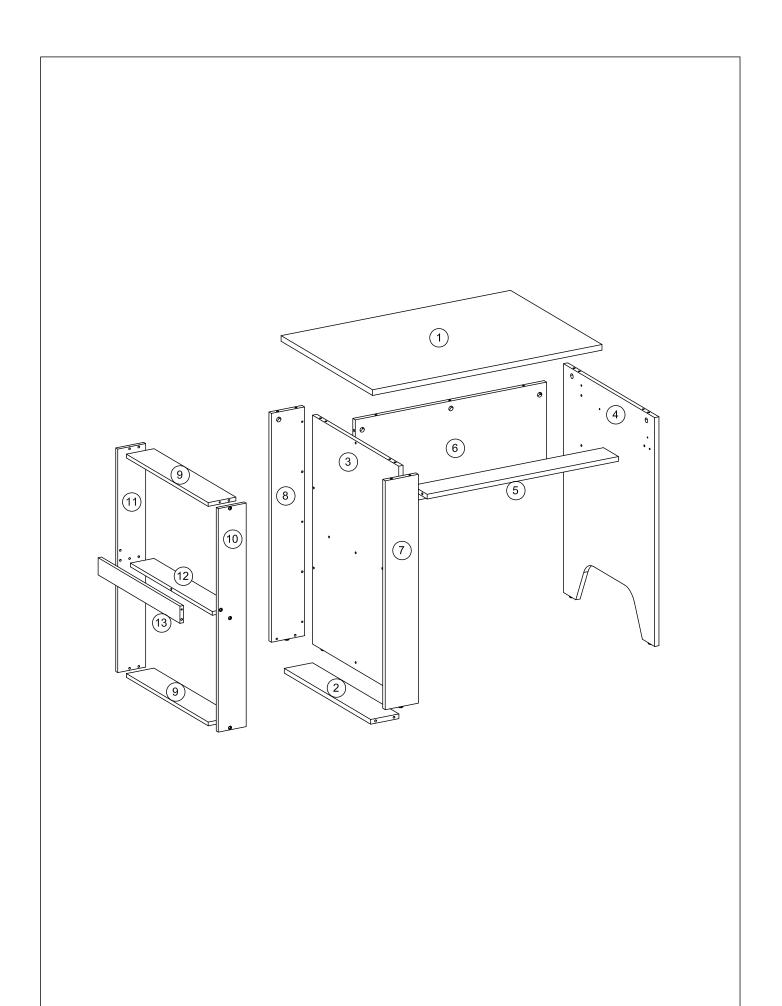

# 11 Сх3 (5) 3 **12** Cx5 1 1 6 3 (8)

11 - 17

REV 0 - 2021-06-21

Hx1

14

Fx8

Fx2

We strongly recommend that this product is permanently fixed to the wall or other suitable surface. Seek advice from a qualified trades person on how to attach this wall strap to your specific wall.