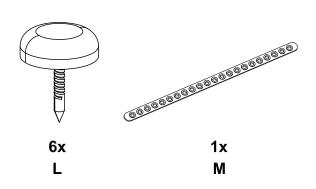

refully identify each component, especially those that are similar.

The most common mistake is getting things back to front.

Separate and identify each component from the hardware pack and rest each one in it's proper location before fastening.

We recommend furniture be assembled near where they will be placed, to avoid moving the product unnecessarily once assembled.

If there is a need to move the furniture, please remove all loose items and have extra hands to help lift the furniture to the desired location. Dragging the furniture will damage both the furniture and the floor.

Regularly check and re-tighten (if necessary) all bolts on furniture that you have assembled yourself.



**ALLOW 45 MIN** 







DO NOT USE ON PRODUCT

**Tools Required** 





#### **CHECK LIST**















































# 11 Сх3 (5) 3 **12** Cx5 1 1 6 3 (8)

11 - 17

REV 0 - 2021-06-21



Hx1



14



Fx8



Fx2































We strongly recommend that this product is permanently fixed to the wall or other suitable surface. Seek advice from a qualified trades person on how to attach this wall strap to your specific wall.

Screw and wall plug are not included.
Please use appropriate fixtures for your wall.
With assistance, move the product to the final position.
Attach the wall straps to the wall with the appropriate fixtures.
Make sure they are firmly attached and secure.