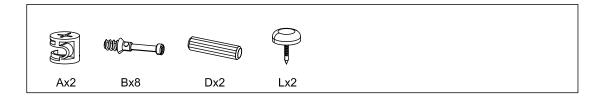

ach component, especially those that are similar.

The most common mistake is getting things back to front.

Separate and identify each component from the hardware pack and rest each one in it's proper location before fastening.

We recommend furniture be assembled near where they will be placed, to avoid moving the product unnecessarily once assembled.

If there is a need to move the furniture, please remove all loose items and have extra hands to help lift the furniture to the desired location. Dragging the furniture will damage both the furniture and the floor.

Regularly check and re-tighten (if necessary) all bolts on furniture that you have assembled yourself.



**ALLOW 45 MIN** 







DO NOT USE ON PRODUCT

**Tools Required** 





#### **CHECK LIST**















































# 11 Сх3 (5) 3 **12** Cx5 1 1 6 3 (8)

11 - 17

REV 0 - 2021-06-21



Hx1



14



Fx8



Fx2































We strongly recommend that this product is permanently fixed to the wall or other suitable surface. Seek advice from a qualified trades person on how to attach this wall strap to your specific wall.

Screw and wall plug are not included.
Please use appropriate fixtures for your wall.
With assistance, move the product to the final position.
Attach the wall straps to the wall with the appropriate fixtures.
Make sure they are firmly attached and secure.