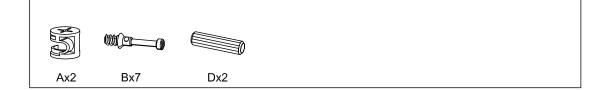

fully identify each component, especially those that are similar.

The most common mistake is getting things back to front.

Separate and identify each component from the hardware pack and rest each one in it's proper location before fastening.

We recommend furniture be assembled near where they will be placed, to avoid moving the product unnecessarily once assembled.

If there is a need to move the furniture, please remove all loose items and have extra hands to help lift the furniture to the desired location. Dragging the furniture will damage both the furniture and the floor.

Regularly check and re-tighten (if necessary) all bolts on furniture that you have assembled yourself.



**ALLOW 45 MIN** 







DO NOT USE ON PRODUCT

**Tools Required** 





#### **CHECK LIST**















































# 11 Сх3 (5) 3 **12** Cx5 1 1 6 3 (8)

11 - 17

REV 0 - 2021-06-21



Hx1



14



Fx8



Fx2































We strongly recommend that this product is permanently fixed to the wall or other suitable surface. Seek advice from a qualified trades person on how to attach this wall strap to your specific wall.

Screw and wall plug are not included.
Please use appropriate fixtures for your wall.
With assistance, move the product to the final position.
Attach the wall straps to the wall with the appropriate fixtures.
Make sure they are firmly attached and secure.