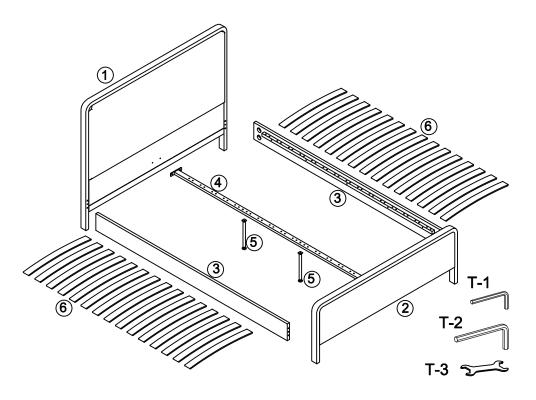

# **PARTS LIST**

| IMAGE                                  | DESCRIPTION                                     | PART NO. | QTY                    |
|----------------------------------------|-------------------------------------------------|----------|------------------------|
|                                        | Connector                                       | Α        | 8                      |
| (1111111111111111111111111111111111111 | Connecting Bolt M8                              | В        | 8                      |
| <b>6</b>                               | Nut M8                                          | С        | 8                      |
| <b>©</b>                               | Spring Washer M8                                | D        | 8                      |
|                                        | Dowel                                           | Е        | 4                      |
| <b>©</b> mmm                           | Bolt M6 x 20                                    | F        | 4                      |
| <b>(3)</b>                             | Bolt M8 x 30 (already inserted in Support Legs) | G        | 2                      |
|                                        | Double Plastic Cap                              | Н        | Double: 17<br>King: 18 |
|                                        | Single Plastic Cap                              | I        | Double: 34<br>King: 36 |

# **ASSEMBLY INSTRUCTIONS**

Unpack your bed and check that all the parts on the Parts List are present - If any are missing, please contact the retailer from whom you purchased the product.

We would advise not using power tools for assembly and having two people to assemble this product.