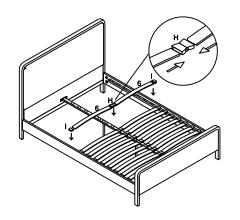

#### STEP 5

Double plastic cap 15pcs King: Double plastic cap 16pcs

Double:

Single plastic cap 30pcs

Single plastic cap 32pcs