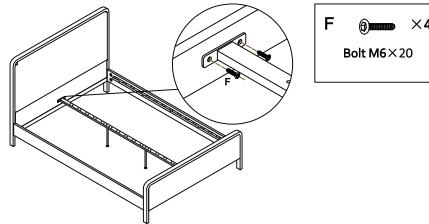

# **PARTS LIST**

| IMAGE                                  | DESCRIPTION                                     | PART NO. | QTY                    |
|----------------------------------------|-------------------------------------------------|----------|------------------------|
|                                        | Connector                                       | Α        | 8                      |
| (1111111111111111111111111111111111111 | Connecting Bolt M8                              | В        | 8                      |
| <b>6</b>                               | Nut M8                                          | С        | 8                      |
| <b>©</b>                               | Spring Washer M8                                | D        | 8                      |
|                                        | Dowel                                           | Е        | 4                      |
| <b>©</b> mmm                           | Bolt M6 x 20                                    | F        | 4                      |
| <b>(3)</b>                             | Bolt M8 x 30 (already inserted in Support Legs) | G        | 2                      |
|                                        | Double Plastic Cap                              | Н        | Double: 17<br>King: 18 |
|                                        | Single Plastic Cap                              | I        | Double: 34<br>King: 36 |