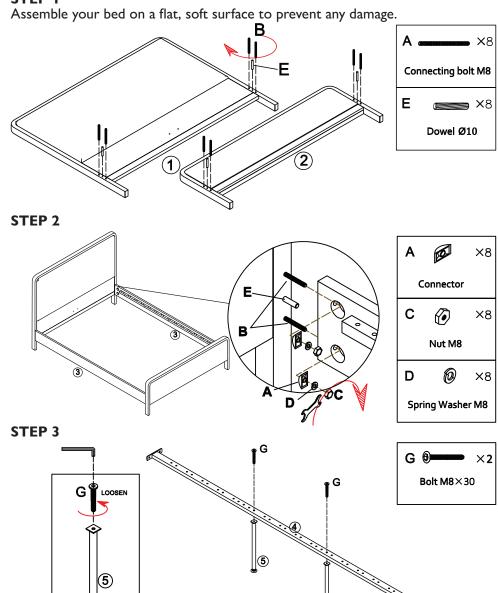

| Bolt M6 x 20                                    | F        | 4                      |
| <b>(3)</b>                             | Bolt M8 x 30 (already inserted in Support Legs) | G        | 2                      |
|                                        | Double Plastic Cap                              | Н        | Double: 17<br>King: 18 |
|                                        | Single Plastic Cap                              | I        | Double: 34<br>King: 36 |

# **ASSEMBLY INSTRUCTIONS**

Unpack your bed and check that all the parts on the Parts List are present - If any are missing, please contact the retailer from whom you purchased the product.

We would advise not using power tools for assembly and having two people to assemble this product.

# STEP 1