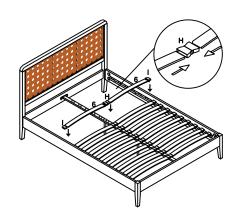

#### STEP 5

Double: Double plastic cap 15pcs King: Double plastic cap 16pcs

Double: Single plastic cap 30pcs King:

Single plastic cap 32pcs

# **PARTS LIST**

| IMAGE                   | DESCRIPTION                                     | PART NO. | QTY                    |
|-------------------------|-------------------------------------------------|----------|------------------------|
|                         | Connector                                       | Α        | 8                      |
| (m))))))))))))))))))))) | Connecting Bolt M8                              | В        | 8                      |
| <b>©</b>                | Nut M8                                          | С        | 8                      |
| <u></u>                 | Spring Washer M8                                | D        | 8                      |
|                         | Dowel                                           | E        | 4                      |
| <b>(3)</b>              | Bolt M6 x 20                                    | F        | 4                      |
|                         | Bolt M8 x 30 (already inserted in Support Legs) | G        | 2                      |
|                         | Double Plastic Cap                              | Н        | Double: 17<br>King: 18 |
| $\bigcirc$              | Single Plastic Cap                              | I        | Double: 34<br>King: 36 |