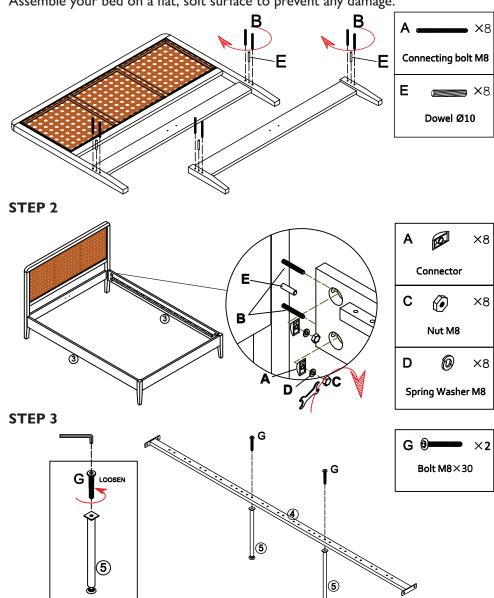

#### STEP 4

#### STEP 5

Double: Double plastic cap 15pcs King: Double plastic cap 16pcs

Double: Single plastic cap 30pcs King:

Single plastic cap 32pcs

# STEP 5