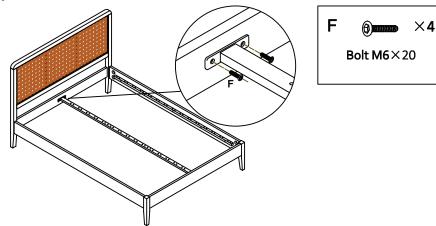

#### STEP 4

# **PARTS LIST**

| IMAGE                   | DESCRIPTION                                     | PART NO. | QTY                    |
|-------------------------|-------------------------------------------------|----------|------------------------|
|                         | Connector                                       | Α        | 8                      |
| (m))))))))))))))))))))) | Connecting Bolt M8                              | В        | 8                      |
| <b>©</b>                | Nut M8                                          | С        | 8                      |
| <u></u>                 | Spring Washer M8                                | D        | 8                      |
|                         | Dowel                                           | E        | 4                      |
| <b>(3)</b>              | Bolt M6 x 20                                    | F        | 4                      |
|                         | Bolt M8 x 30 (already inserted in Support Legs) | G        | 2                      |
|                         | Double Plastic Cap                              | Н        | Double: 17<br>King: 18 |
| $\bigcirc$              | Single Plastic Cap                              | I        | Double: 34<br>King: 36 |