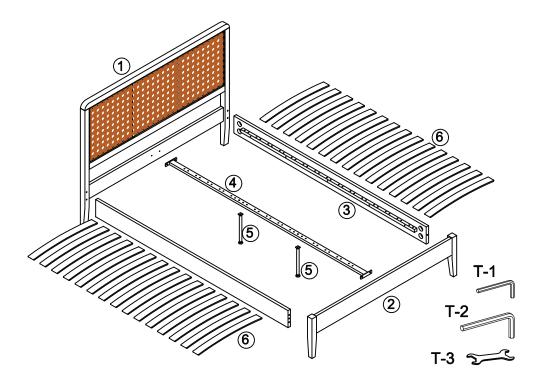

# **ASSEMBLY INSTRUCTIONS**

Unpack your bed and check that all the parts on the Parts List are present - If any are missing, please contact the retailer from whom you purchased the product.

We would advise not using power tools for assembly and having two people to assemble this product.

## STEP 1

Assemble your bed on a flat, soft surface to prevent any damage.