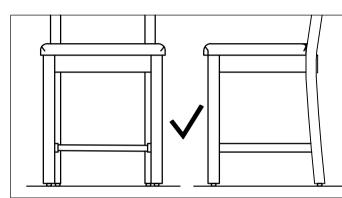

STEP 3: Check all legs are in the same level, as shown,

then tighten all bolts and screws fully.