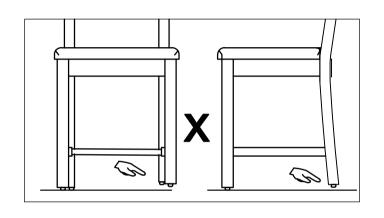

STEP 3: Check all legs are in the same level, as shown,

then tighten all bolts and screws fully.