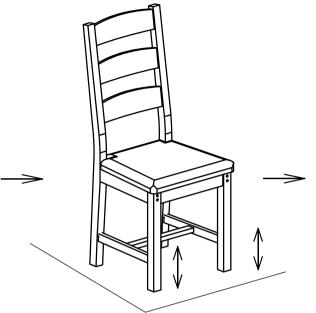

STEP 3: Check all legs are in the same level, as shown,

then tighten all bolts and screws fully.