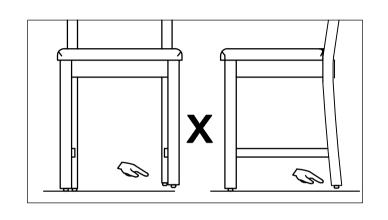

| G5174KD - LADDER DINING CHAIR_KD |                          |      |                                             |                            |                               |                               | 1 of 2    |
|----------------------------------|--------------------------|------|---------------------------------------------|----------------------------|-------------------------------|-------------------------------|-----------|
| No                               | Name of Hardware         | Q.ty |                                             |                            |                               |                               | _         |
| 1                                |                          | 8    | A- Back Frame: x 1                          | B- Seat Frame x 1          | C- Stretcher x 2 (Left-right) | D- Front leg x 2 ( left -rigl | j<br>(bt) |
| 2                                | Bolt M8 x 40             | 2    | STEP 1: Please don't tighten bolts fully in |                            | 0- Stretcher x 2 (Left-right) | D-1 Tolk leg X 2 ( left -ligh |           |
| 3                                | Spring Washer Ø9/Ø11 ②   | 10   |                                             | 5 2 3                      |                               | 5                             | T.,       |
| 4                                | Washer Ø9/Ø18x 1         | 10   | B                                           | 4                          |                               | 3                             |           |
| (5)                              | Allen key (K4)           | 1    | A                                           |                            |                               | 4                             | <u></u>   |
| 6                                | Round head Screw Ø4 x 50 | 4    |                                             |                            |                               |                               | ·         |
|                                  |                          |      | STEP 2: Please don't tighten bolts and s    | screws fully in this step. |                               |                               | (A) (G)   |

then tighten all bolts and screws fully.