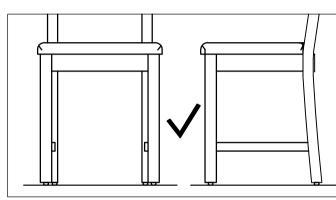

| G5174KD - LADDER DINING CHAIR_KD |                          |      |                                             |                            |                               |                               | 1 of 2    |
|----------------------------------|--------------------------|------|---------------------------------------------|----------------------------|-------------------------------|-------------------------------|-----------|
| No                               | Name of Hardware         | Q.ty |                                             |                            |                               |                               | _         |
| 1                                |                          | 8    | A- Back Frame: x 1                          | B- Seat Frame x 1          | C- Stretcher x 2 (Left-right) | D- Front leg x 2 ( left -rigl | j<br>(bt) |
| 2                                | Bolt M8 x 40             | 2    | STEP 1: Please don't tighten bolts fully in |                            | 0- Stretcher x 2 (Left-right) | D-1 Tolk leg X 2 ( left -ligh |           |
| 3                                | Spring Washer Ø9/Ø11 ②   | 10   |                                             | 5 2 3                      |                               | 5                             | T.,       |
| 4                                | Washer Ø9/Ø18x 1         | 10   | B                                           | 4                          |                               | 3                             |           |
| (5)                              | Allen key (K4)           | 1    | A                                           |                            |                               | 4                             | <u></u>   |
| 6                                | Round head Screw Ø4 x 50 | 4    |                                             |                            |                               |                               | ·         |
|                                  |                          |      | STEP 2: Please don't tighten bolts and s    | screws fully in this step. |                               |                               | (A) (G)   |

then tighten all bolts and screws fully.