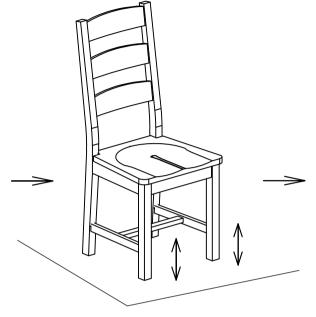

STEP 3: Check all legs are in the same level, as shown,

then tighten all bolts and screws fully.

**FINAL** 