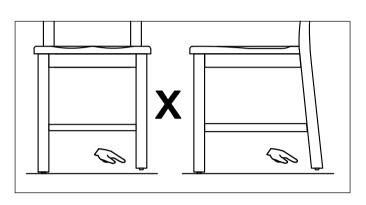

STEP 3: Check all legs are in the same level, as shown,

then tighten all bolts and screws fully.

**FINAL** 