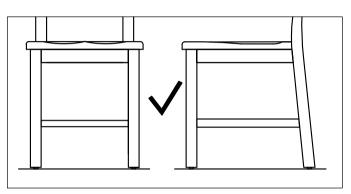

STEP 3: Check all legs are in the same level, as shown,

then tighten all bolts and screws fully.

**FINAL** 