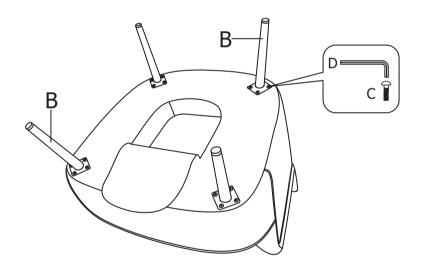

Hot objects such as the heat from cups and mugs can permanently disfigure upholstery.

ter betreve dat verste geborer dit dema har ist

Parts List:

| IT EM | DESCRIPTION | PIC. | QTY |
|-------|-------------|------|-----|
| A     | SEAT        | F    | 1   |
| В     | LEGS        |      | 4   |
| С     | BOLT        | ()   | 16  |
| D     | ALLEN KEY   |      | 1   |

Unpack the chair and check the items above are present

Please note, legs and fixings are packed in the compartment under the seat.

Place the chair face down on a clean, flat surface.

Affix the legs as shown in the above diagram using the screws and allen key supplied. Turn the chair over and place on the legs.