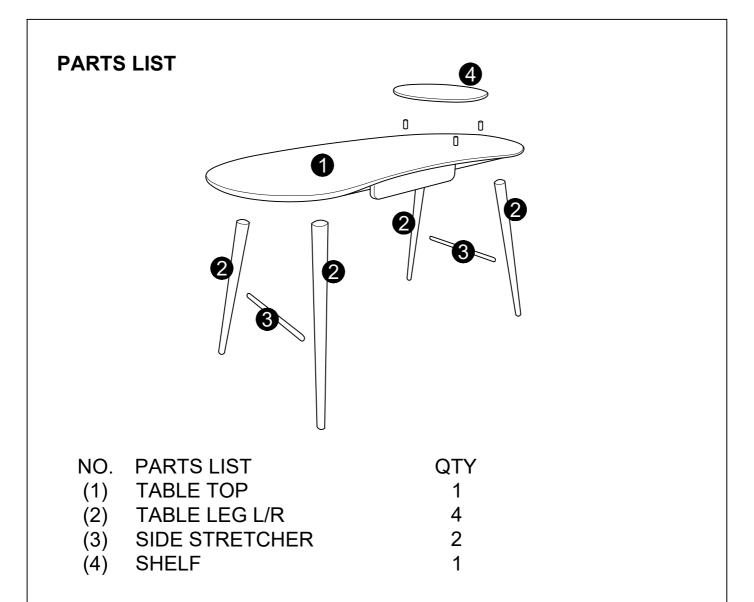

## HARDWARE LIST

| JCBC M6 x 60MM              |                                                                                       | 8                                                                                  |
|-----------------------------|---------------------------------------------------------------------------------------|------------------------------------------------------------------------------------|
|                             |                                                                                       | •                                                                                  |
| JCBC M6 x 70MM              |                                                                                       | 3                                                                                  |
| SPRING WASHER M6            | ð                                                                                     | 11                                                                                 |
| FLAT WASHER M6 x 19MM       | 0                                                                                     | 8                                                                                  |
| CSK SCREW M4 x 38MM         | annon (f)                                                                             | 4                                                                                  |
| ALLEN KEY M4 x 110MM        |                                                                                       | 1                                                                                  |
| SHELF SUPPORT               | 0                                                                                     | 3                                                                                  |
| FURNITURE TIPPING RESTRAINT |                                                                                       | 1                                                                                  |
| F<br>C<br>A                 | ELAT WASHER M6 x 19MM<br>CSK SCREW M4 x 38MM<br>ALLEN KEY M4 x 110MM<br>SHELF SUPPORT | FLAT WASHER M6 x 19MM   CSK SCREW M4 x 38MM   ALLEN KEY M4 x 110MM   SHELF SUPPORT |