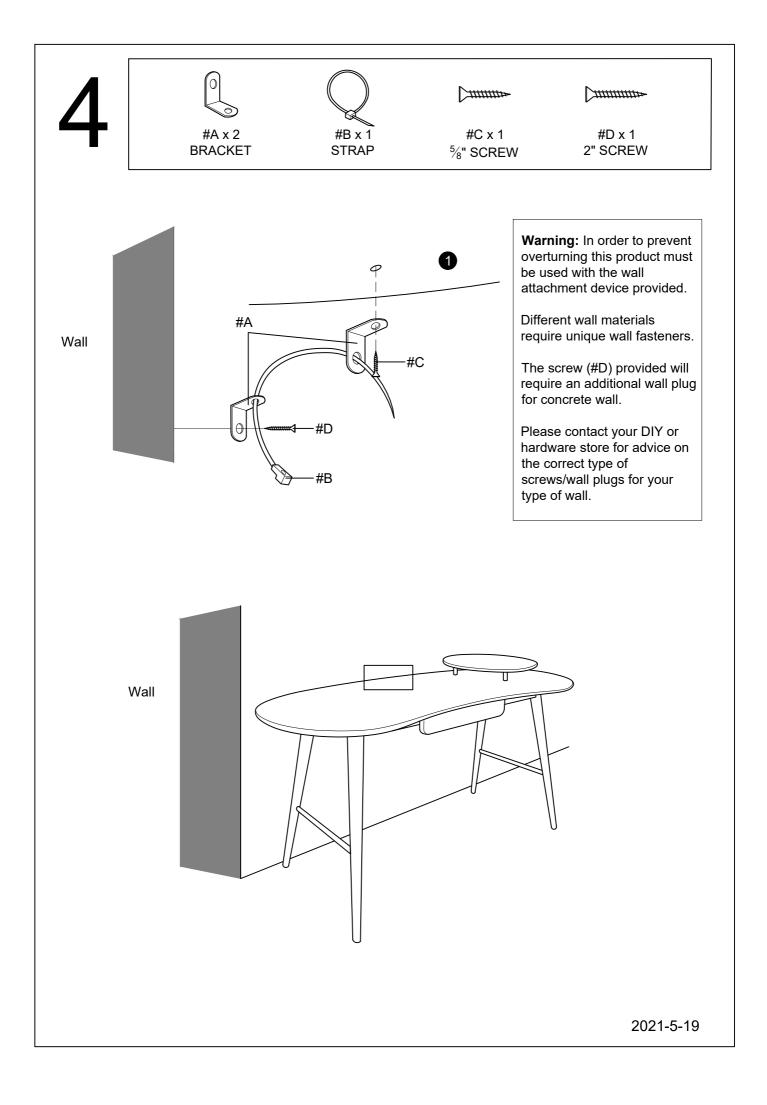

Regularly check and re-tighten (if necessary) all bolts on furniture that you have assembled yourself.

**Warning:** In order to prevent overturning this product must be used with the wall attachment device provided.

Different wall materials require unique wall fasteners.

The screw (#D) provided will require an additional wall plug for concrete wall.

Please contact your DIY or hardware store for advice on the correct type of screws/wall plugs for your type of wall.