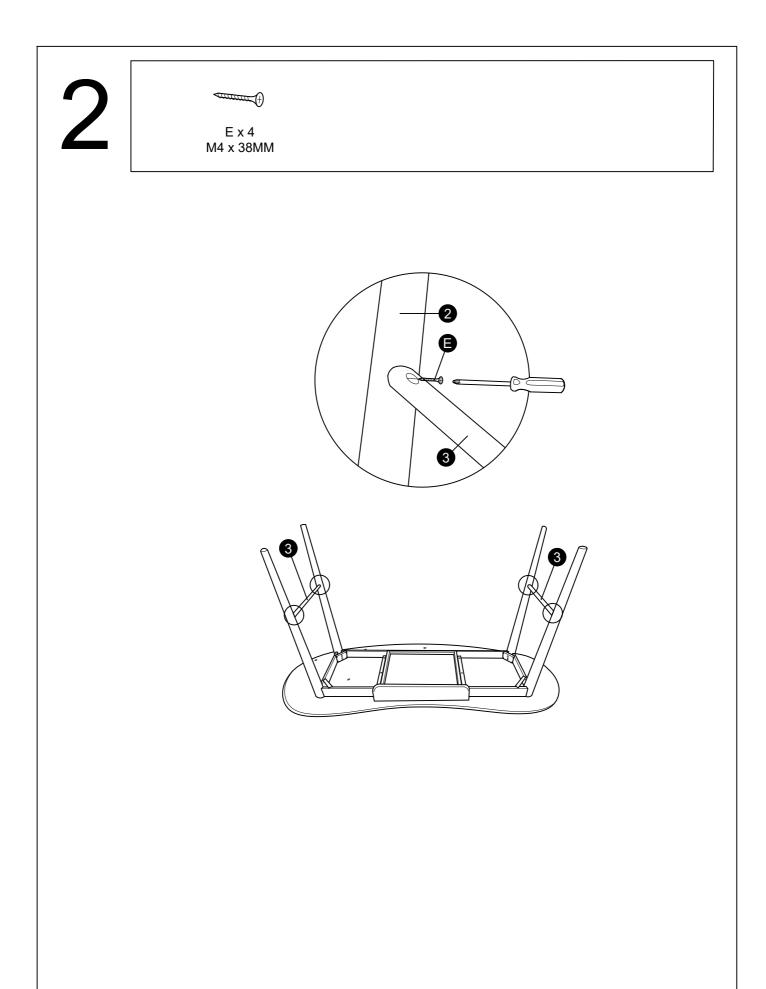

## HARDWARE LIST

| JCBC M6 x 60MM              |                                                                                       | 8                                                                                  |
|-----------------------------|---------------------------------------------------------------------------------------|------------------------------------------------------------------------------------|
|                             |                                                                                       | •                                                                                  |
| JCBC M6 x 70MM              |                                                                                       | 3                                                                                  |
| SPRING WASHER M6            | ð                                                                                     | 11                                                                                 |
| FLAT WASHER M6 x 19MM       | 0                                                                                     | 8                                                                                  |
| CSK SCREW M4 x 38MM         | annon (f)                                                                             | 4                                                                                  |
| ALLEN KEY M4 x 110MM        |                                                                                       | 1                                                                                  |
| SHELF SUPPORT               | 0                                                                                     | 3                                                                                  |
| FURNITURE TIPPING RESTRAINT |                                                                                       | 1                                                                                  |
| F<br>C<br>A                 | ELAT WASHER M6 x 19MM<br>CSK SCREW M4 x 38MM<br>ALLEN KEY M4 x 110MM<br>SHELF SUPPORT | FLAT WASHER M6 x 19MM   CSK SCREW M4 x 38MM   ALLEN KEY M4 x 110MM   SHELF SUPPORT |