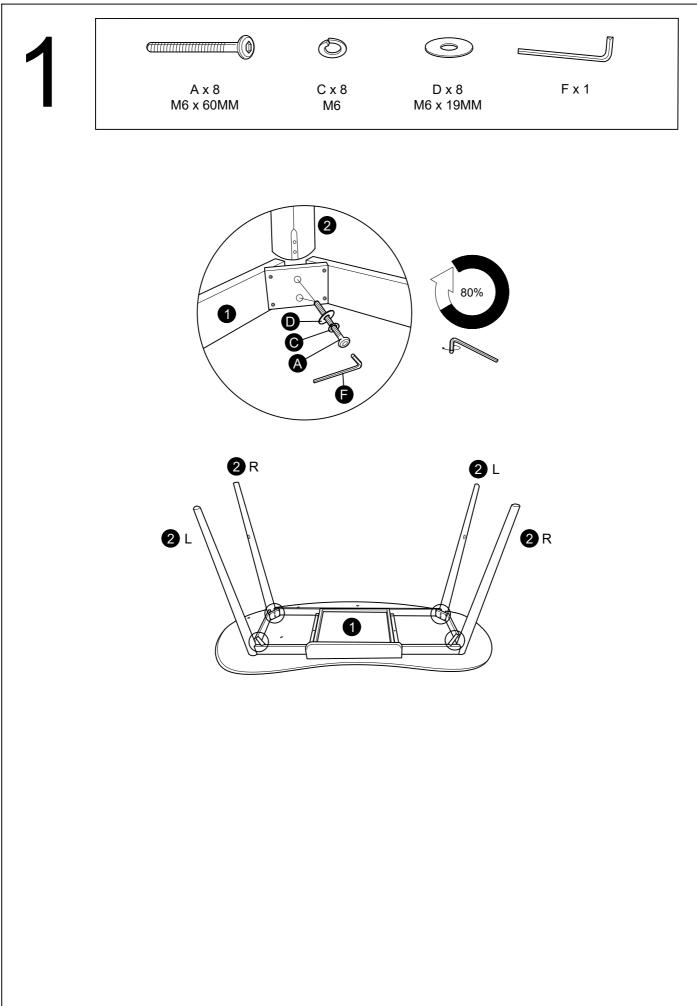

## HARDWARE LIST

| JCBC M6 x 60MM              |                                                                                       | 8                                                                                  |
|-----------------------------|---------------------------------------------------------------------------------------|------------------------------------------------------------------------------------|
|                             |                                                                                       | •                                                                                  |
| JCBC M6 x 70MM              |                                                                                       | 3                                                                                  |
| SPRING WASHER M6            | ð                                                                                     | 11                                                                                 |
| FLAT WASHER M6 x 19MM       | 0                                                                                     | 8                                                                                  |
| CSK SCREW M4 x 38MM         | annon (f)                                                                             | 4                                                                                  |
| ALLEN KEY M4 x 110MM        |                                                                                       | 1                                                                                  |
| SHELF SUPPORT               | 0                                                                                     | 3                                                                                  |
| FURNITURE TIPPING RESTRAINT |                                                                                       | 1                                                                                  |
| F<br>C<br>A                 | ELAT WASHER M6 x 19MM<br>CSK SCREW M4 x 38MM<br>ALLEN KEY M4 x 110MM<br>SHELF SUPPORT | FLAT WASHER M6 x 19MM   CSK SCREW M4 x 38MM   ALLEN KEY M4 x 110MM   SHELF SUPPORT |