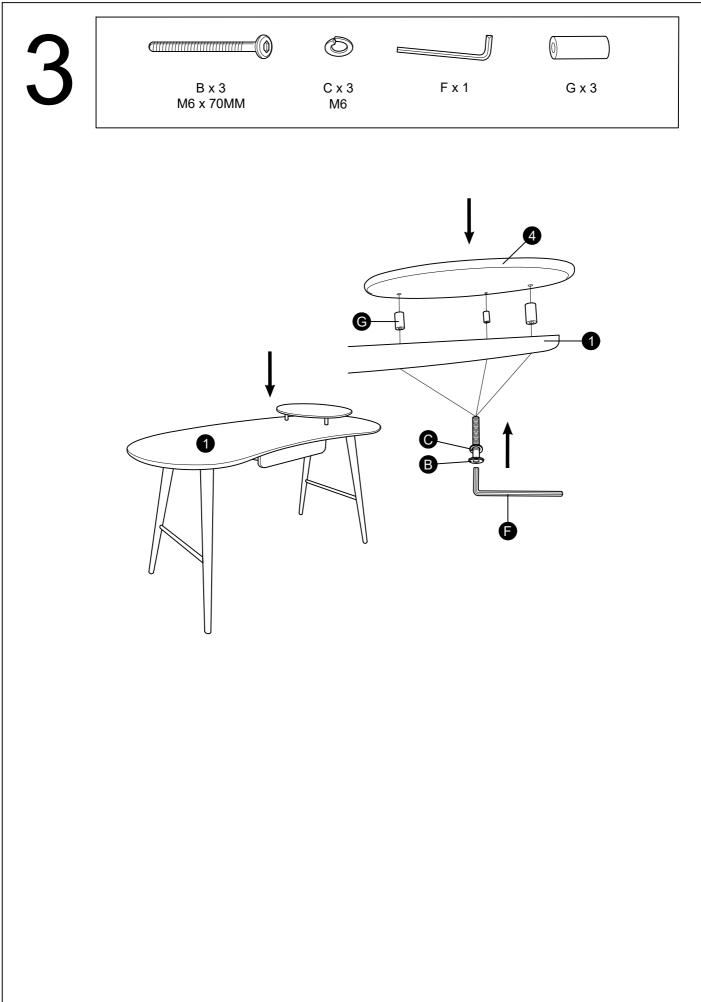

## Keep these instructions for future reference

Assemble the furniture on a soft level surface to avoid damaging the furniture or your floor.

We recommend furniture be assembled near where they will be placed, to avoid moving the product unnecessarily once assembled.

If there is a need to move the furniture, please remove all loose items and have extra hands to help lift the furniture to the desired location. Dragging the furniture will damage both the furniture and the floor.