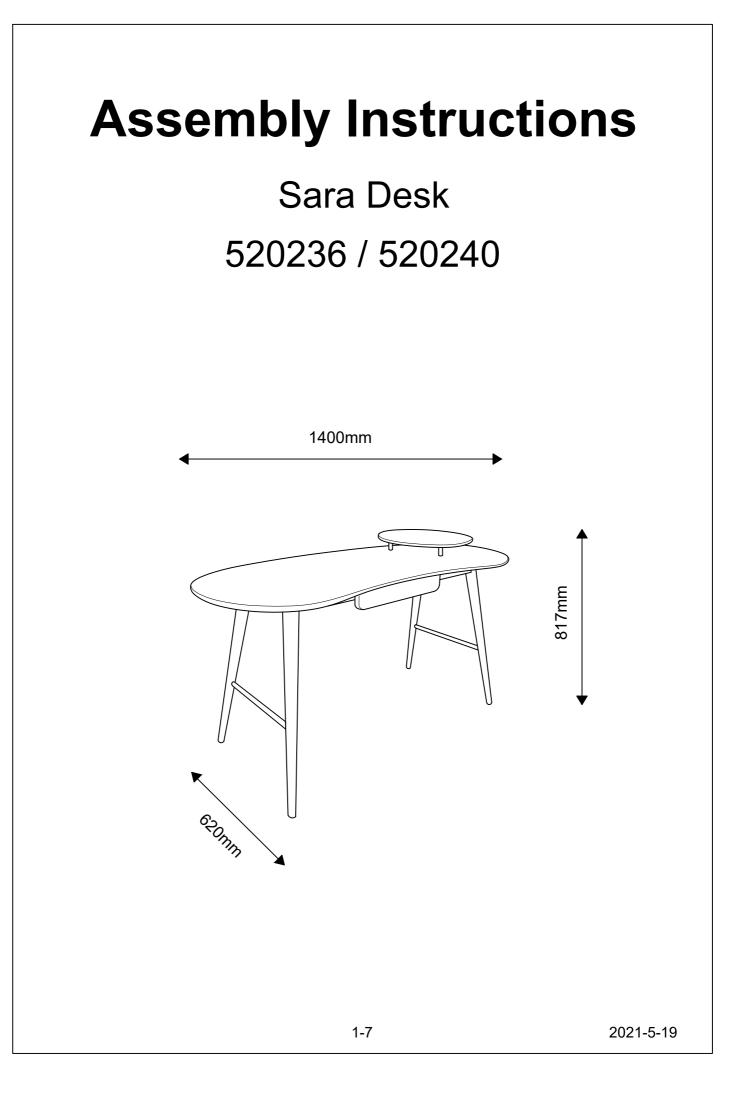

## Keep these instructions for future reference

Assemble the furniture on a soft level surface to avoid damaging the furniture or your floor.

We recommend furniture be assembled near where they will be placed, to avoid moving the product unnecessarily once assembled.