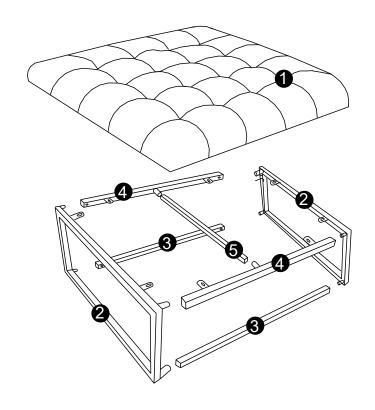

# **PARTS LIST**

| NO  | PARTS LIST           | QTY |
|-----|----------------------|-----|
| (1) | STOOL TOP            | 1   |
| (2) | METAL FRAME          | 2   |
| (3) | METAL TUBE           | 2   |
| (4) | METAL TUBE WITH TABS | 2   |
| (5) | METAL TUBE           | 1   |