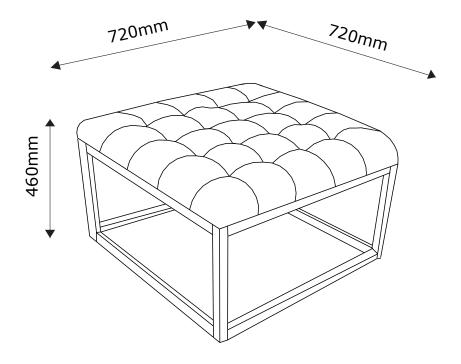

# **Assembly Instructions**

Falun Footstool 519294

1-6 2020-07-20

# **PARTS LIST**

| NO  | PARTS LIST           | QTY |
|-----|----------------------|-----|
| (1) | STOOL TOP            | 1   |
| (2) | METAL FRAME          | 2   |
| (3) | METAL TUBE           | 2   |
| (4) | METAL TUBE WITH TABS | 2   |
| (5) | METAL TUBE           | 1   |