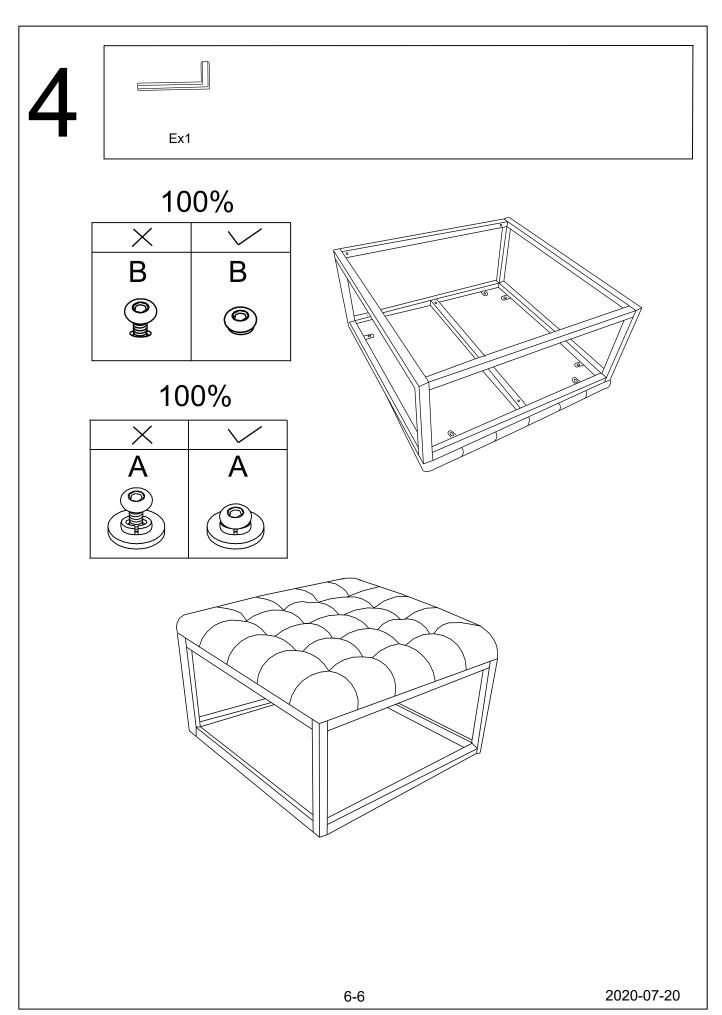

# **PARTS LIST**

| NO  | PARTS LIST           | QTY |
|-----|----------------------|-----|
| (1) | STOOL TOP            | 1   |
| (2) | METAL FRAME          | 2   |
| (3) | METAL TUBE           | 2   |
| (4) | METAL TUBE WITH TABS | 2   |
| (5) | METAL TUBE           | 1   |

## **HARDWARE LIST**

3-6 2020-07-20

1

Please make sure metal parts at this corner are with arrows.

Unit 1, Ubique Business Park, March Way, Battlefield, Shrewsbury, SY1 3JE