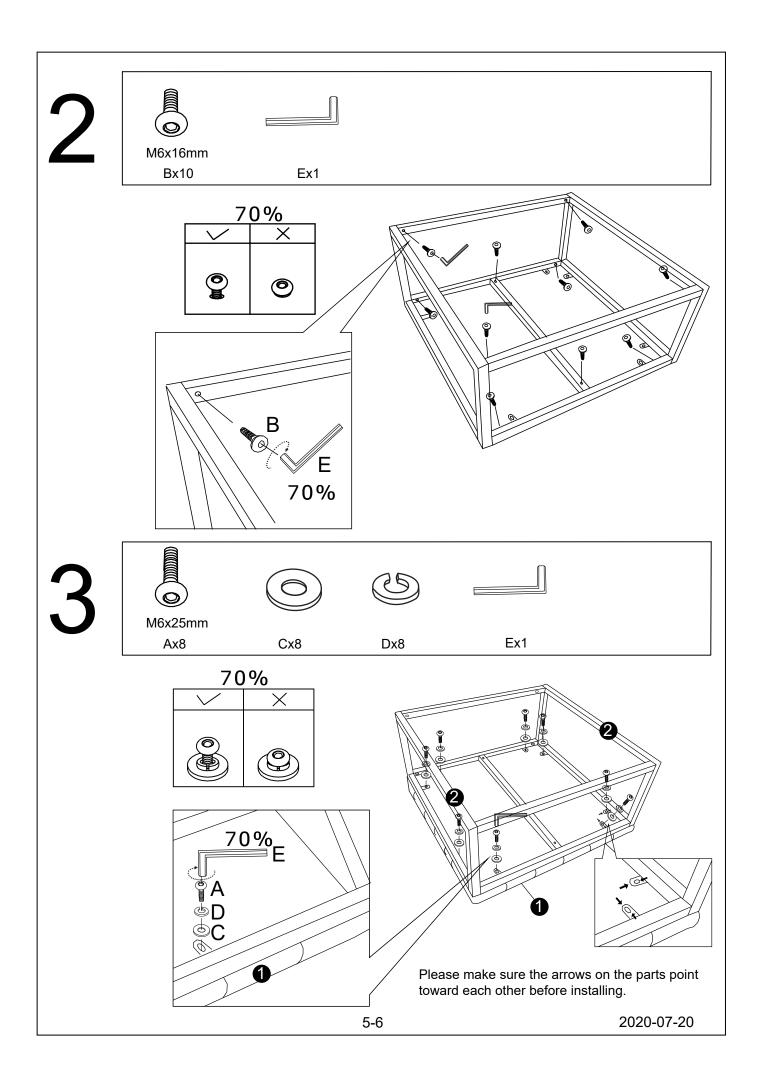

# **PARTS LIST**

| NO  | PARTS LIST           | QTY |
|-----|----------------------|-----|
| (1) | STOOL TOP            | 1   |
| (2) | METAL FRAME          | 2   |
| (3) | METAL TUBE           | 2   |
| (4) | METAL TUBE WITH TABS | 2   |
| (5) | METAL TUBE           | 1   |

## **HARDWARE LIST**

3-6 2020-07-20

1

Please make sure metal parts at this corner are with arrows.

Unit 1, Ubique Business Park, March Way, Battlefield, Shrewsbury, SY1 3JE