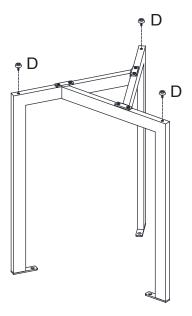

surfaces unless adequate thick table mats are used to prevent such items from coming in contact with the tabletop

Do not sit or stand upon the table.

Do not use the table top as a chopping surface.

Do not strike the table with hard or pointed items.

When cleaning the table top use a damp cloth with washing up liquid or soft soap if necessary,

Do not use washing powders or any other substances containing abrasives since these substances scratch the product.

2-5 2021-08-16

## **PARTS LIST**



### **HARDWARE LIST**

| Ax6     | Bx3     | Сх3 | Dx3 |
|---------|---------|-----|-----|
|         |         |     |     |
| M5x10mm | M6x12mm |     |     |
| Ex1     | Fx1     |     |     |
|         |         |     |     |
| 4mm     |         |     |     |

3-5 2021-08-16

1





2



Dx3



3





4