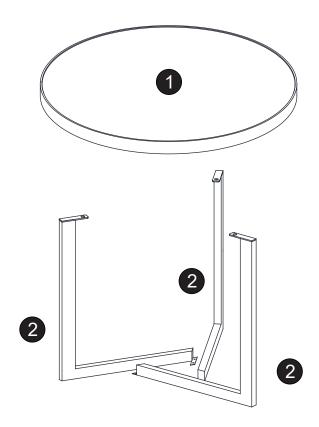

ture to the desired location. Dragging the furniture will damage both the furniture and the floor.

Regularly check and re-tighten (if necessary) all bolts on furniture that you have assembled yourself.

#### Care and Maintenance of your Furniture

Do not place very hot or cold items on the table surfaces unless adequate thick table mats are used to prevent such items from coming in contact with the tabletop

Do not sit or stand upon the table.

Do not use the table top as a chopping surface.

Do not strike the table with hard or pointed items.

When cleaning the table top use a damp cloth with washing up liquid or soft soap if necessary,

Do not use washing powders or any other substances containing abrasives since these substances scratch the product.

2-5 2021-08-16

## **PARTS LIST**



### **HARDWARE LIST**

| Ax6     | Bx3     | Сх3 | Dx3 |
|---------|---------|-----|-----|
|         |         |     |     |
| M5x10mm | M6x12mm |     |     |
| Ex1     | Fx1     |     |     |
|         |         |     |     |
| 4mm     |         |     |     |

3-5 2021-08-16

1





2



Dx3



3





4