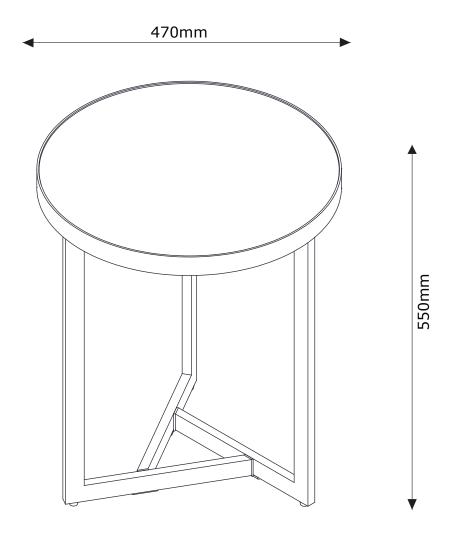

# **Assembly Instructions**

Alfreton Lamp Table 520572



1-5 2021-08-16

#### Keep these instructions for future reference

Assemble the furniture on a soft level surface to avoid damaging the furniture or your floor.

We recommend furniture be assembled near where they will be placed, to avoid moving the product unnecessarily once assembled.

If there is a need to move the furniture, please remove all loose items and have extra hands to help lift the furniture to the desired location. Dragging the furniture will damage both the furniture and the floor.

Regularly check and re-tighten (if necessary) all bolts on furniture that you have assembled yourself.

#### Care and Maintenance of your Furniture

Do not place very hot or cold items on the table surfaces unless adequate thick table mats are used to prevent such items from coming in contact