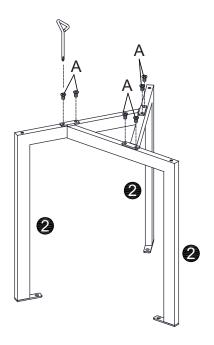

on the table surfaces unless adequate thick table mats are used to prevent such items from coming in contact with the tabletop

Do not sit or stand upon the table.

Do not use the table top as a chopping surface.

Do not strike the table with hard or pointed items.

When cleaning the table top use a damp cloth with washing up liquid or soft soap if necessary,

Do not use washing powders or any other substances containing abrasives since these substances scratch the product.

2-5 2021-08-16

## **PARTS LIST**



### **HARDWARE LIST**

| Ax6     | Bx3     | Сх3 | Dx3 |
|---------|---------|-----|-----|
|         |         |     |     |
| M5x10mm | M6x12mm |     |     |
| Ex1     | Fx1     |     |     |
|         |         |     |     |
| 4mm     |         |     |     |

3-5 2021-08-16

1





2



Dx3



3





4