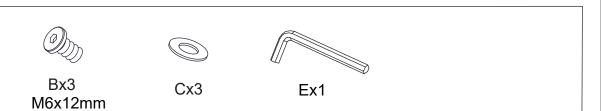

### **HARDWARE LIST**

| Ax6     | Bx3     | Сх3 | Dx3 |
|---------|---------|-----|-----|
|         |         |     |     |
| M5x10mm | M6x12mm |     |     |
| Ex1     | Fx1     |     |     |
|         |         |     |     |
| 4mm     |         |     |     |