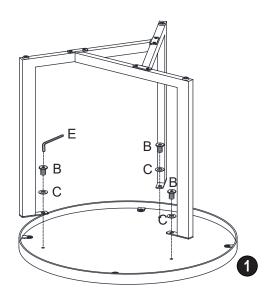

es unless adequate thick table mats are used to prevent such items from coming in contact with the tabletop

Do not sit or stand upon the table.

Do not use the table top as a chopping surface.

Do not strike the table with hard or pointed items.

When cleaning the table top use a damp cloth with washing up liquid or soft soap if necessary,

Do not use washing powders or any other substances containing abrasives since these substances scratch the product.

2-5 2021-08-16

## **PARTS LIST**



### **HARDWARE LIST**

| Ax6     | Bx3     | Сх3 | Dx3 |
|---------|---------|-----|-----|
|         |         |     |     |
| M5x10mm | M6x12mm |     |     |
| Ex1     | Fx1     |     |     |
|         |         |     |     |
| 4mm     |         |     |     |

3-5 2021-08-16

1





2



Dx3



3





4