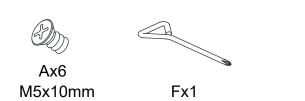

### **HARDWARE LIST**

| Ax6     | Bx3     | Сх3 | Dx3 |
|---------|---------|-----|-----|
|         |         |     |     |
| M5x10mm | M6x12mm |     |     |
| Ex1     | Fx1     |     |     |
|         |         |     |     |
| 4mm     |         |     |     |