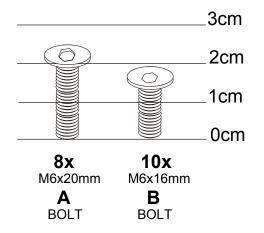

## **HARDWARE LIST**

1

I

If you need help or have damaged or missing parts, please call LOMA Customer Helpline 0345 340 5063

Unit 1, Ubique Business Park, March Way, Battlefield, Shrewsbury, SY1 3JE