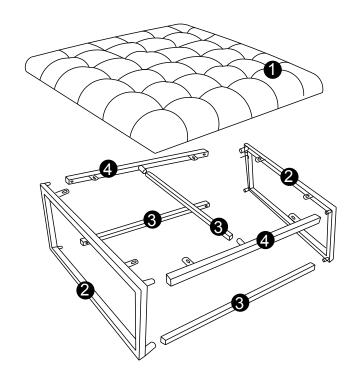

# **PARTS LIST**

| NO  | PARTS LIST           | QTY |
|-----|----------------------|-----|
| (1) | STOOL TOP            | 1   |
| (2) | METAL FRAME          | 2   |
| (3) | METAL TUBE           | 3   |
| (4) | METAL TUBE WITH TABS | 2   |