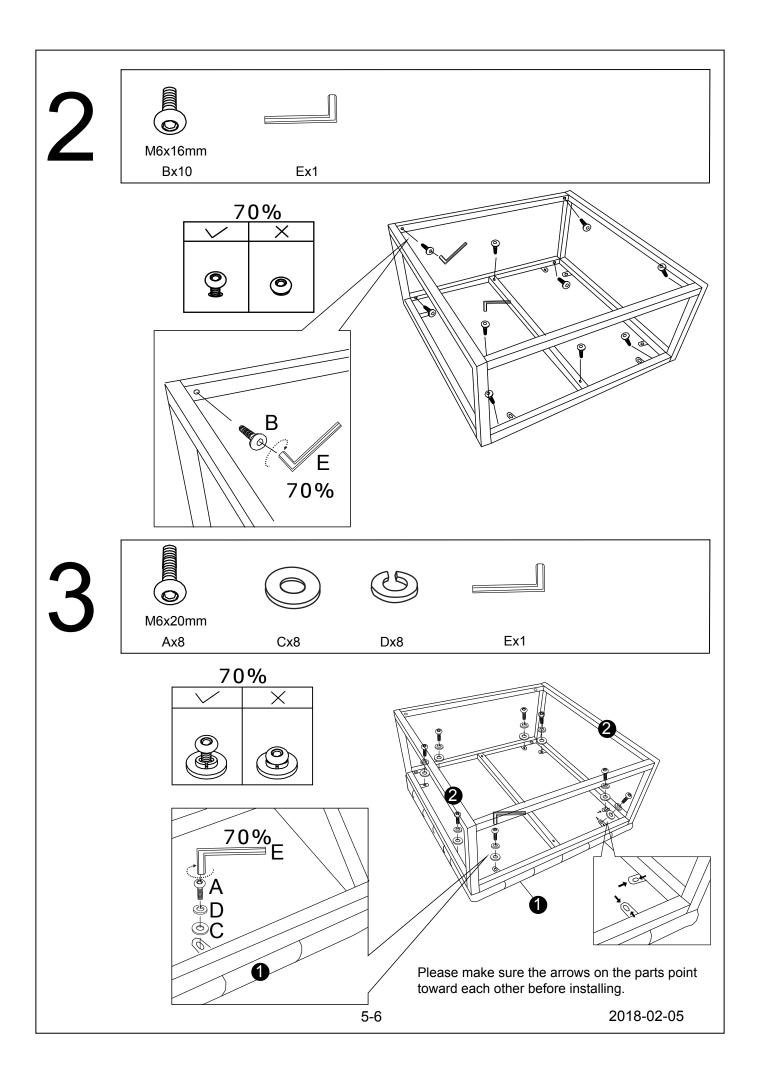

# **PARTS LIST**

| NO  | PARTS LIST           | QTY |
|-----|----------------------|-----|
| (1) | STOOL TOP            | 1   |
| (2) | METAL FRAME          | 2   |
| (3) | METAL TUBE           | 3   |
| (4) | METAL TUBE WITH TABS | 2   |