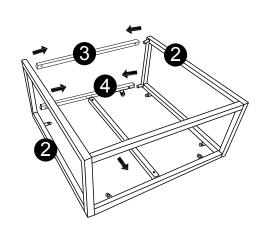

# **PARTS LIST**

| NO  | PARTS LIST           | QTY |
|-----|----------------------|-----|
| (1) | STOOL TOP            | 1   |
| (2) | METAL FRAME          | 2   |
| (3) | METAL TUBE           | 3   |
| (4) | METAL TUBE WITH TABS | 2   |