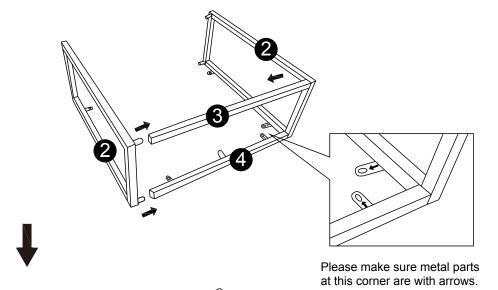

# **PARTS LIST**

| NO  | PARTS LIST           | QTY |
|-----|----------------------|-----|
| (1) | STOOL TOP            | 1   |
| (2) | METAL FRAME          | 2   |
| (3) | METAL TUBE           | 3   |
| (4) | METAL TUBE WITH TABS | 2   |