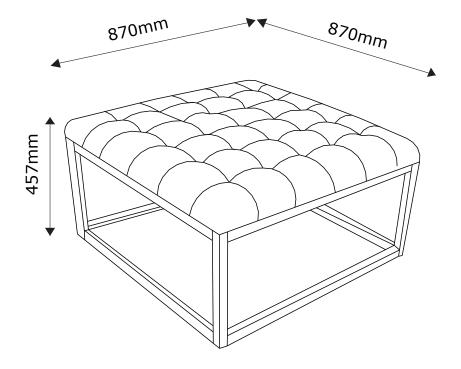

# **Assembly Instructions**

Falun Footstool 518220



1-6 2018-02-05

### Keep these instructions for future reference

Assemble the furniture on a soft level surface to avoid damaging the furniture or your floor.

We recommend furniture be assembled near where they will be placed, to avoid moving the product unnecessarily once assembled.

If there is a need to move the furniture, please remove all loose items and have extra hands to help lift the furniture to the desired location. Dragging the furniture will damage both the furniture and the floor.

Regularly check and re-tighten(if necessary) all bolts on furniture that you have assembled yourself.

### Care and Maintenance of your Furniture

Do not expose upholstered furniture to direct sunlight for long periods.

Do not place your upholstery in direct contact with strong heat. Leave a 2