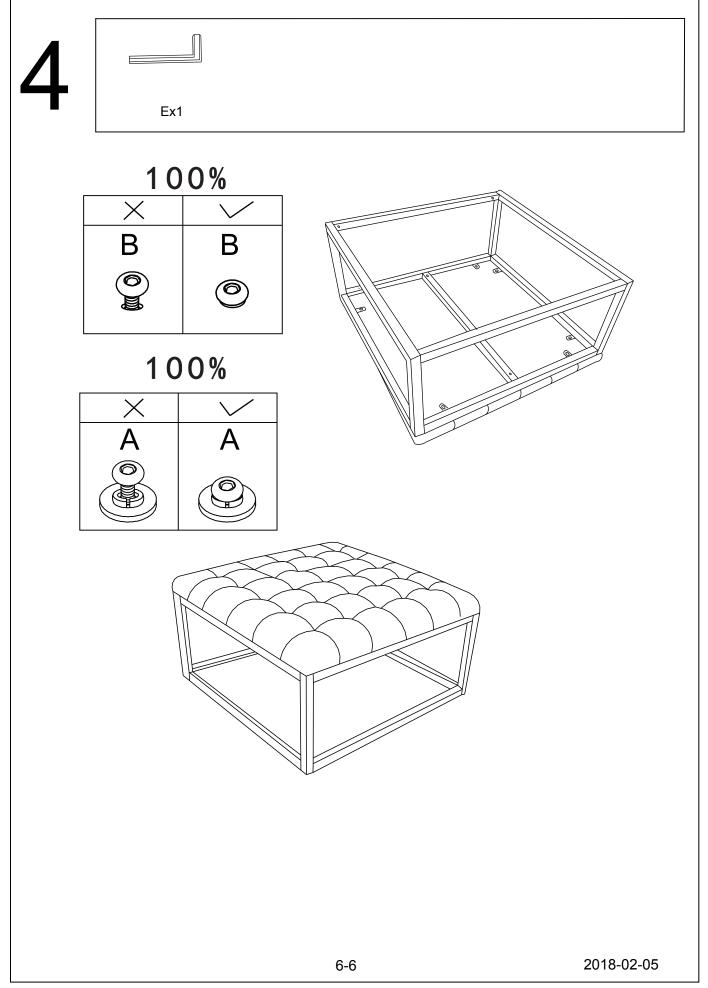

# **PARTS LIST**

| NO  | PARTS LIST           | QTY |
|-----|----------------------|-----|
| (1) | STOOL TOP            | 1   |
| (2) | METAL FRAME          | 2   |
| (3) | METAL TUBE           | 3   |
| (4) | METAL TUBE WITH TABS | 2   |