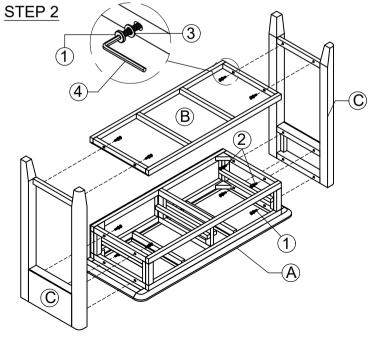

## ASSEMBLY INSTRUCTION CONSOLE TABLE













## ASSEMBLY INSTRUCTION CONSOLE TABLE

## **FINAL**



## Wall fixings

This wall fixing is provided for your safety and we recommend that once in position the unit is secured to the wall for extra stability

Wall fixings may vary depending on item of furniture purchased.

Wall fittings are not provided as different wall types require different plastic plugs and screws.

Please ensure that you use fittings that are suitable for your wall type

Before drilling any holes in walls please check for hidden water and gas pipes or electrical wiring. If in doubt please seek professional help.