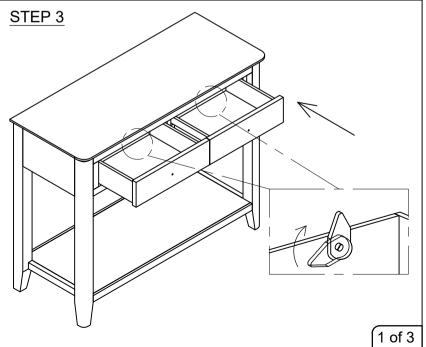

## ASSEMBLY INSTRUCTION CONSOLE TABLE













## ASSEMBLY INSTRUCTION CONSOLE TABLE

## **FINAL**



## Wall fixings

This wall fixing is provided for your safety and we recommend that once in position the unit is secured to the wall for extra stability

Wall fixings may vary depending on item of furniture purchased.

Wall fittings are not provided as different wall types require different plastic plugs and screws.

Please ensure that you use fittings that are suitable for your wall type

Before drilling any holes in walls please check for hidden water and gas pipes or electrical wiring. If in doubt please seek professional help.