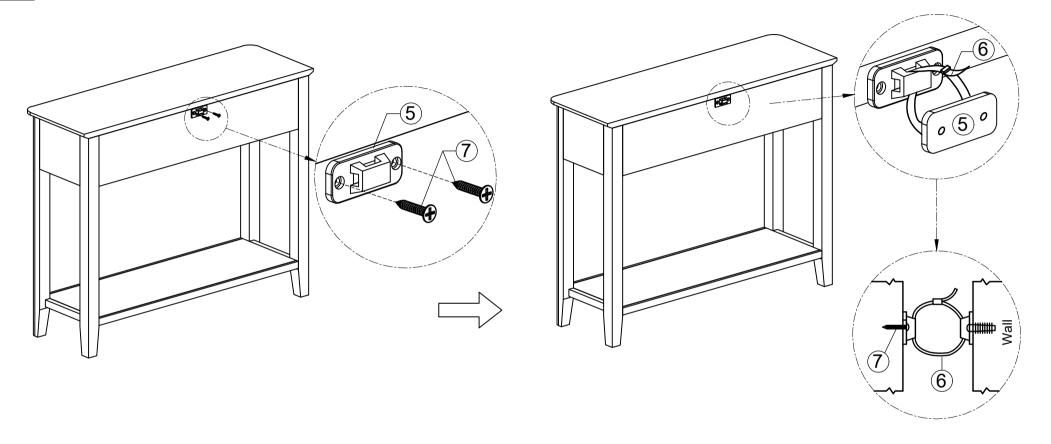

## **FINAL**

## Wall fixings

This wall fixing is provided for your safety and we recommend that once in position the unit is secured to the wall for extra stability

Wall fixings may vary depending on item of furniture purchased.

Wall fittings are not provided as different wall types require different plastic plugs and screws.

Please ensure that you use fittings that are suitable for your wall type

Before drilling any holes in walls please check for hidden water and gas pipes or electrical wiring. If in doubt please seek professional help.