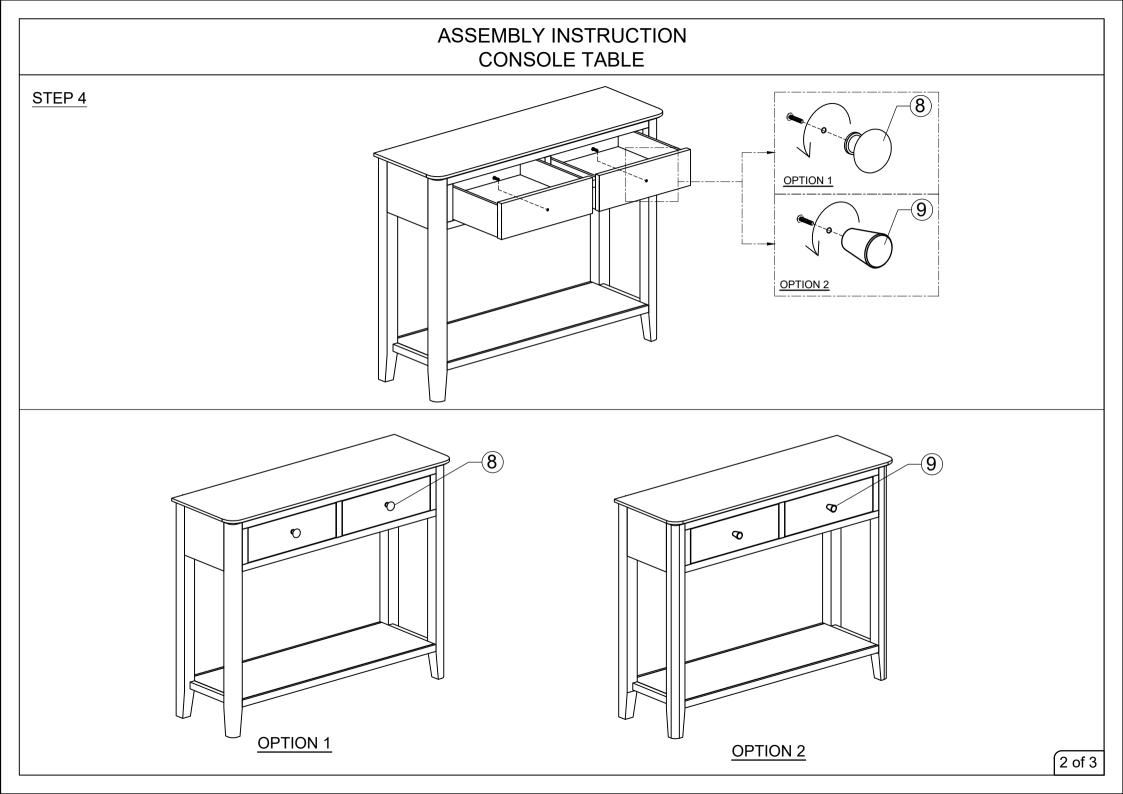

## ASSEMBLY INSTRUCTION CONSOLE TABLE













## ASSEMBLY INSTRUCTION CONSOLE TABLE

## **FINAL**



## Wall fixings

This wall fixing is provided for your safety and we recommend that once in position the unit is secured to the wall for extra stability

Wall fixings may vary depending on item of furniture purchased.

Wall fittings are not provided as different wall types require different plastic plugs and screws.

Please ensure that you use fittings that are suitable for your wall type

Before drilling any holes in walls please check for hidden water and gas pipes or electrical wiring. If in doubt please seek professional help.