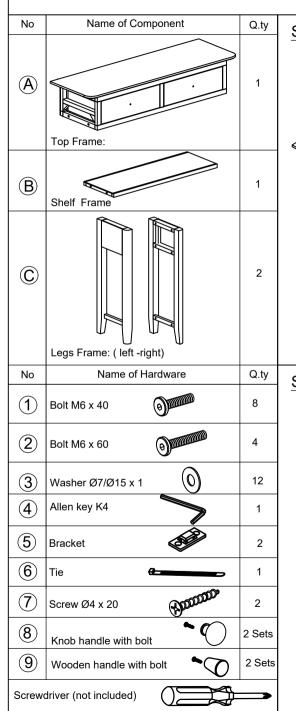

## ASSEMBLY INSTRUCTION CONSOLE TABLE













## ASSEMBLY INSTRUCTION CONSOLE TABLE

## **FINAL**



## Wall fixings

This wall fixing is provided for your safety and we recommend that once in position the unit is secured to the wall for extra stability

Wall fixings may vary depending on item of furniture purchased.

Wall fittings are not provided as different wall types require different plastic plugs and screws.

Please ensure that you use fittings that are suitable for your wall type

Before drilling any holes in walls please check for hidden water and gas pipes or electrical wiring. If in doubt please seek professional help.