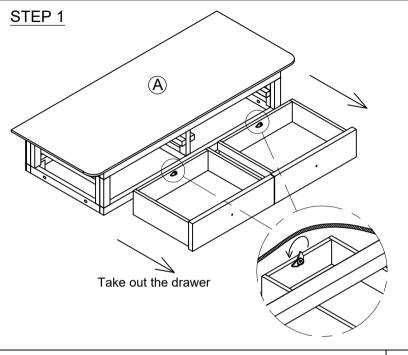

## ASSEMBLY INSTRUCTION CONSOLE TABLE













## ASSEMBLY INSTRUCTION CONSOLE TABLE

## **FINAL**



## Wall fixings

This wall fixing is provided for your safety and we recommend that once in position the unit is secured to the wall for extra stability

Wall fixings may vary depending on item of furniture purchased.

Wall fittings are not provided as different wall types require different plastic plugs and screws.

Please ensure that you use fittings that are suitable for your wall type

Before drilling any holes in walls please check for hidden water and gas pipes or electrical wiring. If in doubt please seek professional help.