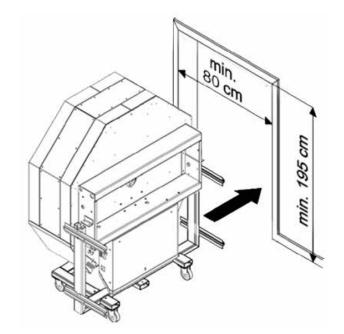

PE                       |
|---------------|------------------------------------------|
| Power         | 16kw                                     |
| Weight        | 600 kg                                   |
| Plug Supplied | NO                                       |
| Capacity      | 9 x 34cm pizza                           |
| Thermostat    | 60-450°C                                 |
| Warranty      | 4 Year Warranty (2 yr Labour 4 yr Parts) |

# DIMENTIONS

| External Width  | 1500mm |                  |        |
|-----------------|--------|------------------|--------|
| External Depth  | 1685mm |                  |        |
| External Height | 1630mm | Height with Hood | 2130mm |

# ACCESSORIES

Extractor Hood Double Door Proofer Insert AFOCAPP9 AFOCELUN



# FRONT







### TOP



We reserve the right to alter specifications without notice.

# FRONT

PRINCE -

FORP9TR400

SIDE





### TOP



We reserve the right to alter specifications without notice.

**DOUBLE DOOR PROOFER** AFOCELUN



**PRINCE** -

FORP9TR400



We reserve the right to alter specifications without notice.