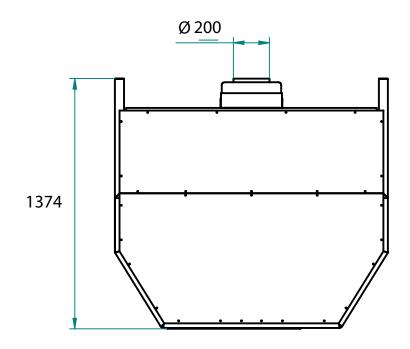

# DIMENTIONS

| External Width  | 1500mm |                  |        |
|-----------------|--------|------------------|--------|
| External Depth  | 1685mm |                  |        |
| External Height | 1630mm | Height with Hood | 2130mm |

# FRONT

PRINCE -

FORP9TR400

SIDE