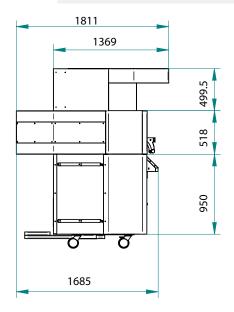

# DIMENTIONS

| External Width  | 1500mm |                  |        |
|-----------------|--------|------------------|--------|
| External Depth  | 1685mm |                  |        |
| External Height | 1630mm | Height with Hood | 2130mm |

# FRONT

PRINCE -

FORP9TR400

SIDE