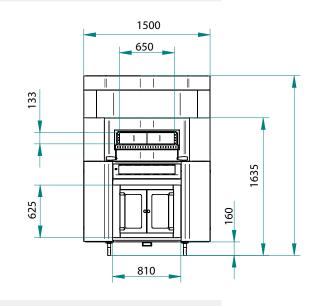

# DIMENTIONS

| External Width  | 1500mm |                  |        |
|-----------------|--------|------------------|--------|
| External Depth  | 1685mm |                  |        |
| External Height | 1630mm | Height with Hood | 2130mm |

# FRONT