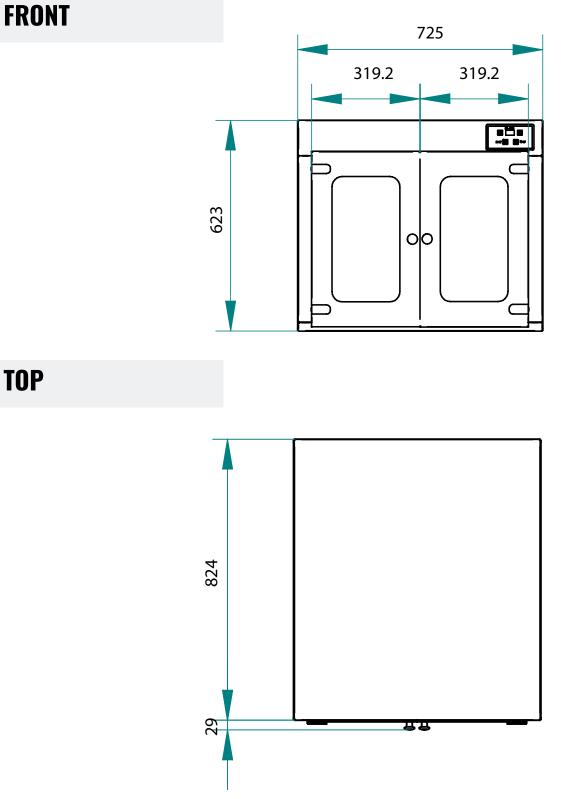

# ACCESSORIES

Extractor Hood Double Door Proofer Insert AFOCAPP9 AFOCELUN

### TOP

We reserve the right to alter specifications without notice.

**DOUBLE DOOR PROOFER** AFOCELUN

**PRINCE** -

FORP9TR400

We reserve the right to alter specifications without notice.