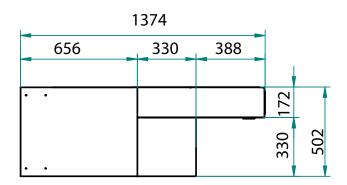

# DIMENTIONS

| External Width  | 1500mm |                  |        |
|-----------------|--------|------------------|--------|
| External Depth  | 1685mm |                  |        |
| External Height | 1630mm | Height with Hood | 2130mm |

# FRONT

### TOP

We reserve the right to alter specifications without notice.