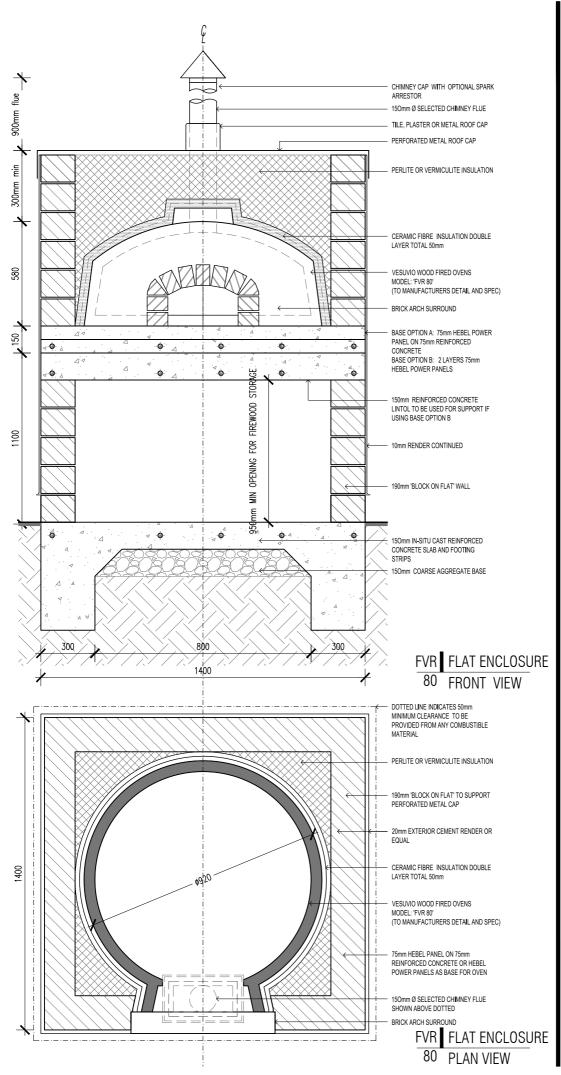

NOTES:

## CLEARANCES:

The oven shall not be installed closer than 50mm from any combustible material.

## **VENTING:**

The oven is to be directly vented using a selected 150mm chimney flue, with adequate rise min 900mm.

Spark arrestor is to be installed to manufacturers detail and spec if open wood fire is used. This is unnecessary if using a gas burner.

## UTILITIES:

No electricity or gas required.

## OVEN MODEL:

Vesuvio Wood-Fired Ovens 'FVR 80' installed to manufacturers detail and spec.

This drawing is copyright and the confidential information of Cassisi Corp Pty Ltd, trading as Euroquip, trading as Vesuvio Wood Fired Ovens.

Unauthorised use, copying and disclosure is prohibited.

Do not scale this drawing. Use figured dimensions only. Dimensions are to be checked and verified before commencing work.

© copyright