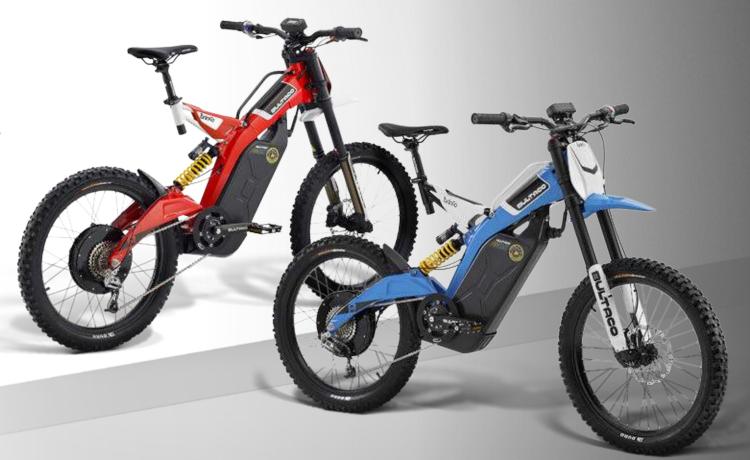

Recharge Time 3 hours

Charger Off board @ 8A Chassis

Aluminum central tube frame

Colours Blue - Red

**Gear Shift** 9 speeds + Overdrive

**Tires** 24 x 3,0"

**Maximum weight** 139,5 Kgr

Weight