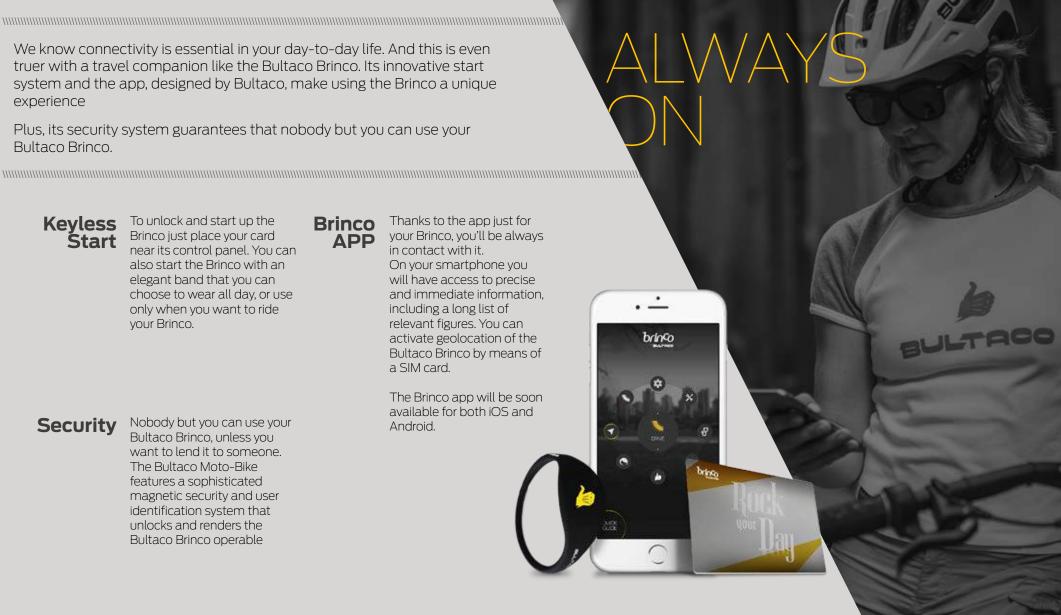

The 180-mm inverted front fork and 217-mm mono rear shock offer outstanding stability, more precise steering, and an excellent off-road setting.

We know connectivity is essential in your day-to-day life. And this is even truer with a travel companion like the Bultaco Brinco. Its innovative start system and the app, designed by Bultaco, make using the Brinco a unique experience

Plus, its security system guarantees that nobody but you can use your Bultaco Brinco.

#### Keyless **Start**

To unlock and start up the Brinco just place your card near its control panel. You can also start the Brinco with an elegant band that you can choose to wear all day, or use only when you want to ride vour Brinco.

#### Security

Nobody but you can use your Bultaco Brinco, unless you want to lend it to someone. The Bultaco Moto-Bike features a sophisticated magnetic security and user identification system that unlocks and renders the Bultaco Brinco operable

#### **Brinco APP**

your Brinco, you'll be always in contact with it. On your smartphone you will have access to precise and immediate information. including a long list of relevant figures. You can activate geolocation of the

The Brinco app will be soon available for both iOS and Android.

a SIM card.

Riding Modes
Sport /Tour/Eco
+ Power Control

Range

Sport: up tp 50Km Tour: up to 75 Km Eco: up to 100Km

Motor
On the back wheel

Maximum Power 2 kW **Maximum Torque** 60 Nm