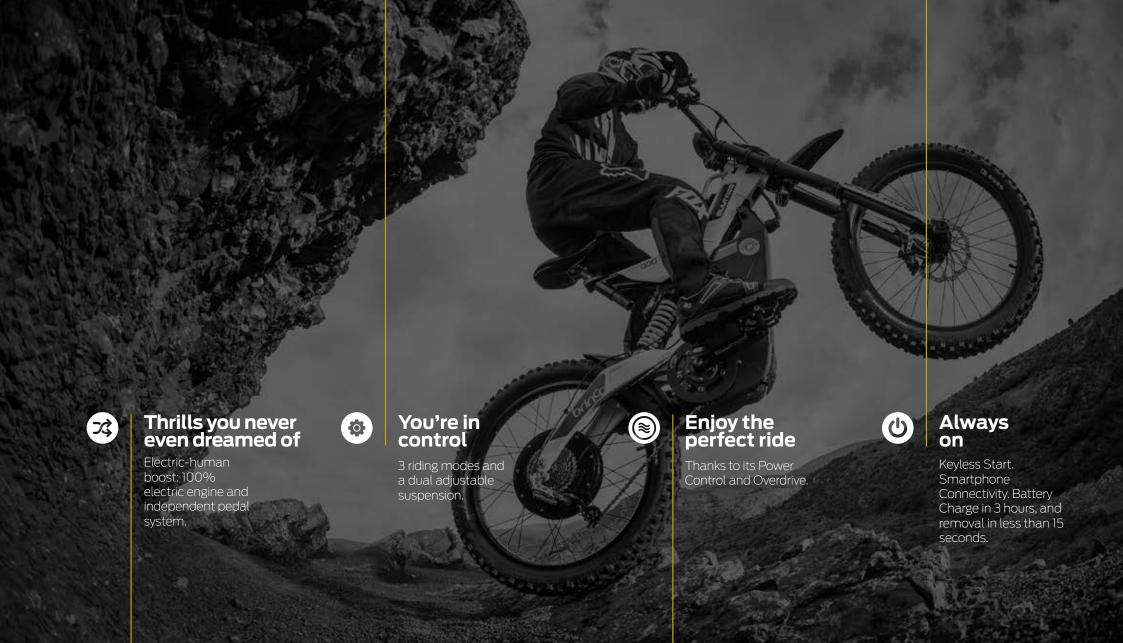

#### NEW EMOTIONS

Experience its three riding modes: Sport / Tour / Eco, and adjust the front and rear suspensions to enjoy whatever situation you're dealing with.

You're in control.

With the Bultaco Brinco every obstacle is an opportunity to play, enjoy, feel and maximize the Brinco's unique capabilities.

Enjoy a new riding experience when, where and above all, as you like best: set up your Brinco R however you prefer to get the very most out of it in any situation.

#### 3 Riding Modes

#### Sport

2kW

Have a blast, as it brings out all the enthusiasm you've got inside. Up to 50 km on one charge!

#### Tour

1.5kW

Less power but the same torque. You control its performance throughout your ride. With a range of 75 km!

#### Eco

0,8kW

The economical mode, to enjoy maximum range and take on even the biggest slopes with the utmost efficiency. Go even further! Up to 100 km!

#### **Dual Adjustable Suspension**

The dual suspension means lots more fun. Just fine-tune the precharge and shock absorption however you like, and the way you want to ride to tailor your Brinco experience to just what you're looking for, all the time.

The 180-mm inverted front fork and 217-mm mono rear shock offer outstanding stability, more precise steering, and an excellent off-road setting.

We know connectivity is essential in your day-to-day life. And this is even truer with a travel companion like the Bultaco Brinco. Its innovative start system and the app, designed by Bultaco, make using the Brinco a unique experience

#### Keyless **Start**

To unlock and start up the Brinco just place your card near its control panel. You can also start the Brinco with an elegant band that you can choose to wear all day, or use only when you want to ride vour Brinco.