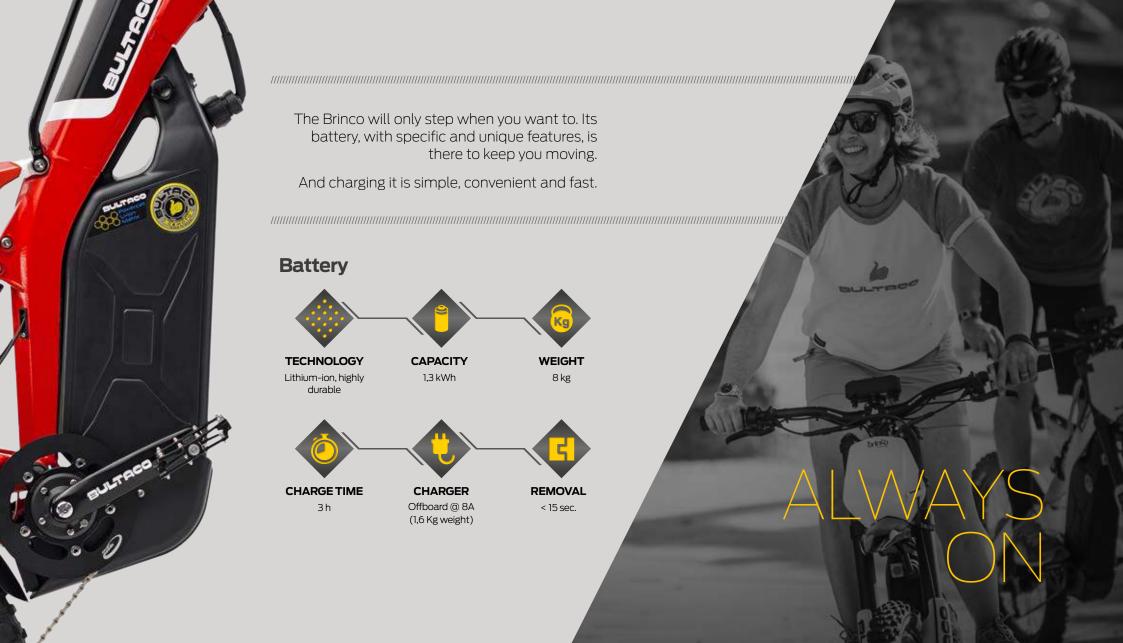

The 180-mm inverted front fork and 217-mm mono rear shock offer outstanding stability, more precise steering, and an excellent off-road setting.

We know connectivity is essential in your day-to-day life. And this is even truer with a travel companion like the Bultaco Brinco. Its innovative start system and the app, designed by Bultaco, make using the Brinco a unique experience

Plus, its security system guarantees that nobody but you can use your Bultaco Brinco.