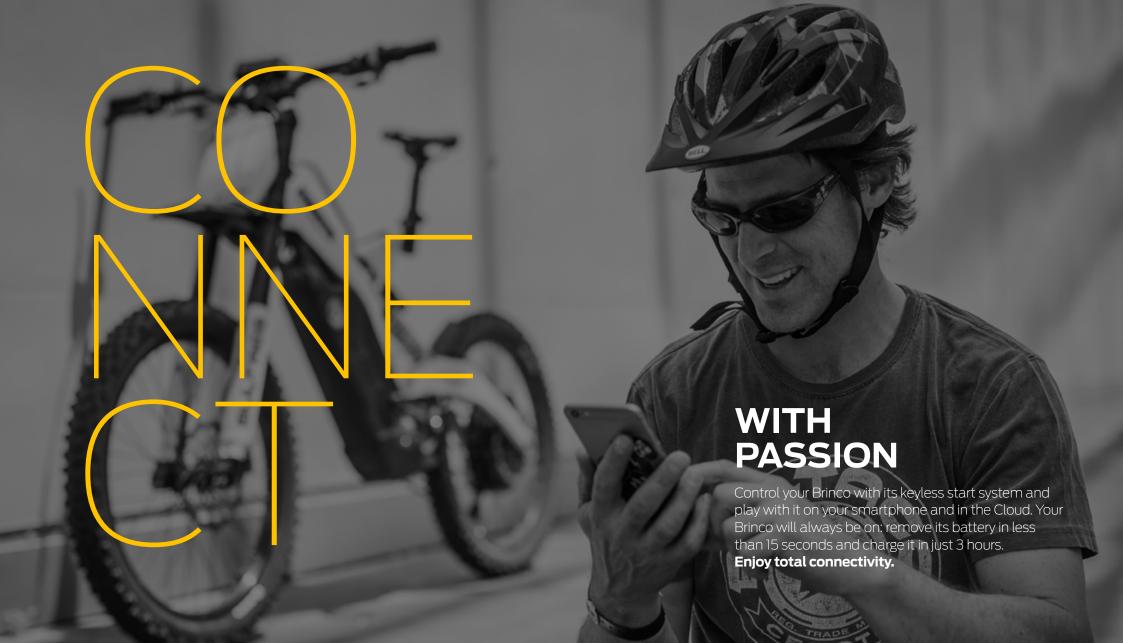

The 180-mm inverted front fork and 217-mm mono rear shock offer outstanding stability, more precise steering, and an excellent off-road setting.

We know connectivity is essential in your day-to-day life. And this is even truer with a travel companion like the Bultaco Brinco. Its innovative start system and the app, designed by Bultaco, make using the Brinco a unique experience

Plus, its security system guarantees that nobody but you can use your Bultaco Brinco.

#### Keyless **Start**

To unlock and start up the Brinco just place your card near its control panel. You can also start the Brinco with an elegant band that you can choose to wear all day, or use only when you want to ride vour Brinco.

#### Security

Nobody but you can use your Bultaco Brinco, unless you want to lend it to someone. The Bultaco Moto-Bike features a sophisticated magnetic security and user identification system that unlocks and renders the Bultaco Brinco operable