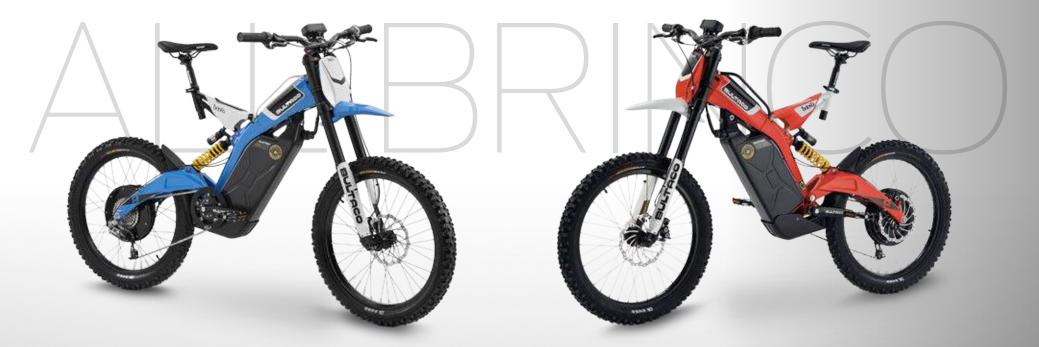

## VELCOME TO BRINGO

**Brinco is the first Moto-Bike**, a striking fusion of the motorbiking and cycling worlds.

A totally new way of approaching and experiencing two wheels, taking the riding experience into a whole new dimension.

Don't even try to stick a traditional label on the Brinco. It looks like a competitive mountain bike, or maybe a Trial motorcycle, or maybe one for Cross... or for Urban Trail. In the end you realize that it's really something totally new and revolutionary.

Recharge Time 3 hours

Charger Off board @ 8A Chassis

Aluminum central tube frame

Colours Blue - Red

**Gear Shift** 9 speeds + Overdrive

**Tires** 24 x 3,0"

**Maximum weight** 139,5 Kgr

Weight