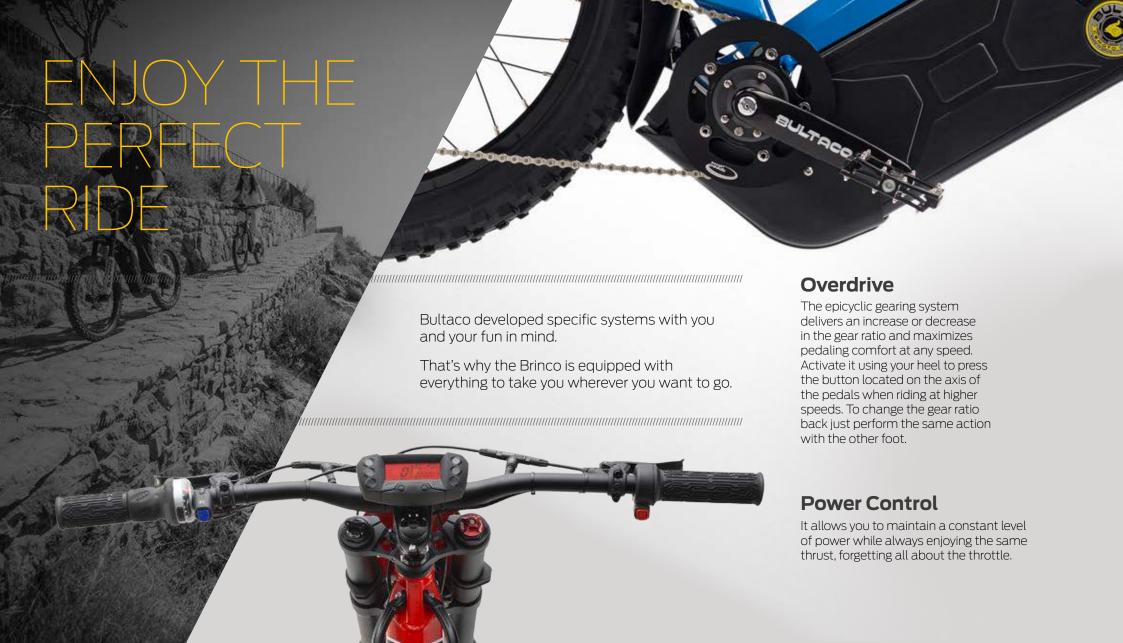

#### **Dual Adjustable Suspension**

The dual suspension means lots more fun. Just fine-tune the precharge and shock absorption however you like, and the way you want to ride to tailor your Brinco experience to just what you're looking for, all the time.

The 180-mm inverted front fork and 217-mm mono rear shock offer outstanding stability, more precise steering, and an excellent off-road setting.

We know connectivity is essential in your day-to-day life. And this is even truer with a travel companion like the Bultaco Brinco. Its innovative start system and the app, designed by Bultaco, make using the Brinco a unique experience