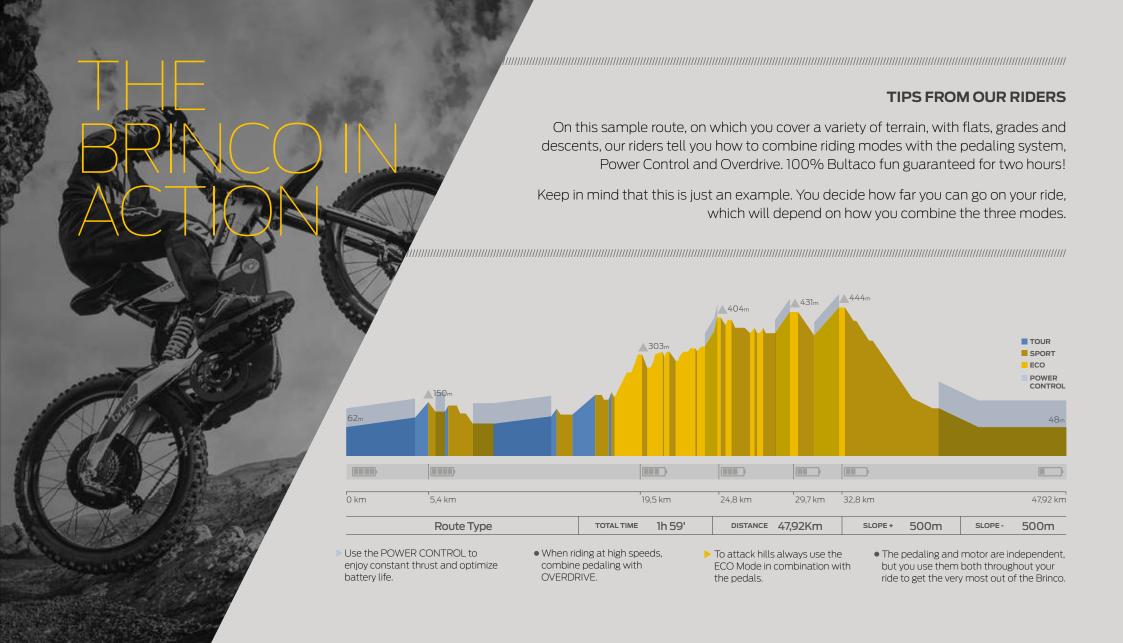

#### Keyless **Start**

To unlock and start up the Brinco just place your card near its control panel. You can also start the Brinco with an elegant band that you can choose to wear all day, or use only when you want to ride vour Brinco.

#### Security

Nobody but you can use your Bultaco Brinco, unless you want to lend it to someone. The Bultaco Moto-Bike features a sophisticated magnetic security and user identification system that unlocks and renders the Bultaco Brinco operable

#### **Brinco APP**

your Brinco, you'll be always in contact with it. On your smartphone you will have access to precise and immediate information. including a long list of relevant figures. You can activate geolocation of the

The Brinco app will be soon available for both iOS and Android.

a SIM card.









Riding Modes
Sport /Tour/Eco
+ Power Control

Range

Sport: up tp 50Km Tour: up to 75 Km Eco: up to 100Km

Motor
On the back wheel

Maximum Power 2 kW **Maximum Torque** 60 Nm

**Front Brakes** 

Disc ø203 mm with 4-piston clamp

Rear Brakes Disc ø203 mm

Front Suspension 180 mm adjustable inverted for **Rear Suspension** 217 mm adjustable monoshock

Battery

1,3 kWh Lithium-Ion, highly durable, removable and portable

Recharge Time 3 hours

Charger Off board @ 8A Chassis

Aluminum central tube frame

Colours Blue - Red

**Gear Shift** 9 speeds + Overdrive

**Tires** 24 x 3,0"

**Maximum weight** 139,5 Kgr

Weight

39 kg (8 kg battery included)

WheelBase 1.200,7 m

**Seat Height** 1.121,6 - 1.003,6 mm

Lenght 1.856,7 mm

Width 760 mm Height 1.094.2 mm

Connectivity Smartphone (Bluetoo