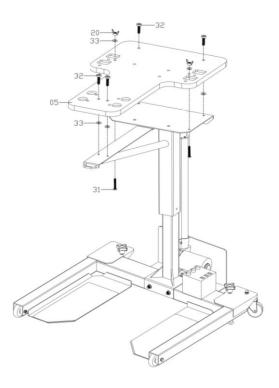

#### Step 4:

a. Attach the Table Board (05) into the Plate (04) using 4 Bolts (32) and two Mushroom Screws (31) with Wing Nut (20) as shown in the illustration below.