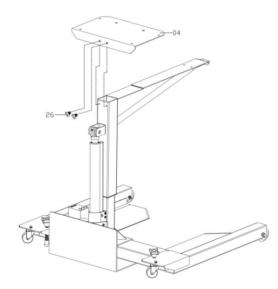

#### Step 3:

a. Connect the Stabilizer Plate (04) to the Frame
(03) with two Hex Head Screws (26) as illustrated
below. Securely tighten the bolts.