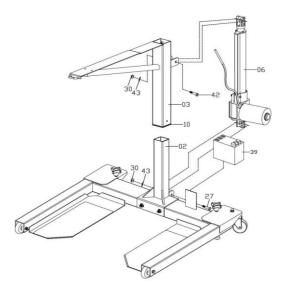

#### Step 2:

- a. Insert the Upper Frame (03) into the Lower
  Frame (02) with the plastic Insert (10) that is
  "already in place". Securely tighten using the
  Clamp Lever (07).
- b. Attach the Cylinder (06) to the Frames (02 & 03) using two Hex Bolts (27 & 42), Flat Washers (25), and Nuts (30) as illustrated below. Securely tighten the bolts.

#### Step 3:

a. Connect the Stabilizer Plate (04) to the Frame
(03) with two Hex Head Screws (26) as illustrated
below. Securely tighten the bolts.