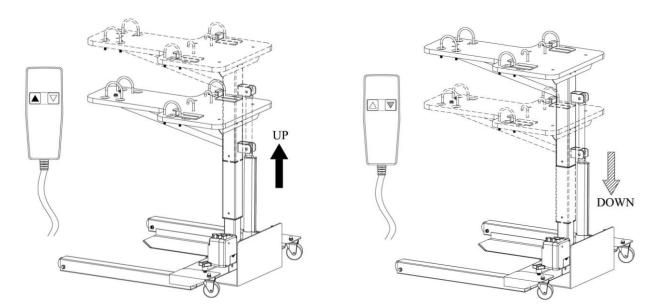

### Step 5:

Press controller's up button( $\triangle$ ),the table will rise.

#### Step 6:

Press controller's down button( $\bigtriangledown$ ),the table will lower.

Please note: Periodically retighten all screws, nuts and bolts.