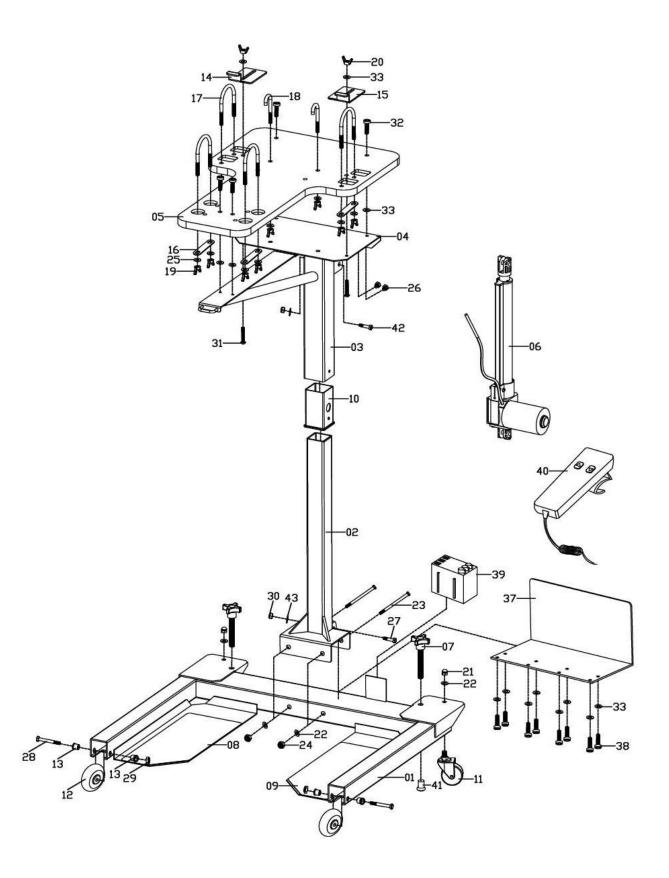

## **UBE Table Exploded Drawing**

## **UBE Table Parts List**

| No. | Description      | Qty | No | Description                                       | Qty |
|-----|------------------|-----|----|---------------------------------------------------|-----|
| 01  | Base Frame       | 1   | 23 | Hex bolt ¾" L5"                                   | 2   |
| 02  | Lower Frame      | 1   | 24 | Hexagonal Nut ℁"                                  | 2   |
| 03  | Upper Frame      | 1   | 25 | Flat Washer                                       | 10  |
| 04  | Stabilizer Plate | 1   | 26 | Hex head Screw 5/16"L <sup>1</sup> / <sub>2</sub> | 2   |
| 05  | Table Board      | 1   | 27 | Hexagon socket head cap screwM10xP1.5x40L         | 1   |
| 06  | Cylinder         | 1   | 28 | Hex bolt 5/16" L2 1/2"                            | 2   |
| 07  | Knob             | 2   | 29 | Hexagonal Nut 5/16"                               | 2   |
| 08  | Foot Sheet (L)   | 1   | 30 | Hexagonal Nut M10                                 | 2   |
| 09  | Foot Sheet (R)   | 1   | 31 | Mushroom Screw 1/4"L1¾"                           | 2   |
| 10  | Insert           | 1   | 32 | Allen Bolt 1/4"L 1 1/4"                           | 4   |
| 11  | Moving Casters   | 2   | 33 | Flat Washer                                       | 14  |
| 12  | Roller           | 2   | 34 | Allen Wrench 4 m/m                                | 1   |
| 13  | Bushes           | 4   | 35 | 13x15Wrench                                       | 1   |
| 14  | Plate(L)         | 1   | 36 | 17x19x12x14Wrench                                 | 1   |
| 15  | Plate(R)         | 1   | 37 | Protect Plate                                     | 1   |
| 16  | Plate Washer     | 4   | 38 | Hexagon socket head cap screw M6x15L              | 8   |
| 17  | Pipe Hanger      | 4   | 39 | Transformer 220V                                  | 1   |
| 18  | "J" Hooks        | 2   | 40 | Controller                                        | 1   |
| 19  | Wing Nut 5/16"   | 10  | 41 | Plug 31*25/4                                      | 2   |
| 20  | Wing Nut 1/4"    | 2   | 42 | Hexagon socket head cap screwM10xP1.5x50L         | 1   |
| 21  | Hex cap nut℁"    | 2   | 43 | Flat Washer M10                                   | 2   |
| 22  | Flat Washer%"    | 4   |    |                                                   |     |