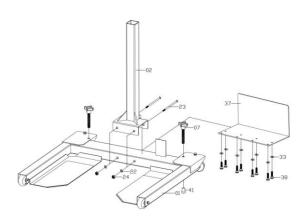

#### Step 1:

- a. Attach the Lower Frame (02) to the Base Frame (01). Insert the front two sets of Hex Bolts (23), Flat Washers (22) and Nuts (24) as shown in the illustration below.
- b. Insert the two Knobs (07) to the Base Frame.
  Tighten the Knobs until the rubber ends come in contact with the floor. This will help secure the base while assembling the rest of the table.

#### Step 2:

- a. Insert the Upper Frame (03) into the Lower
  Frame (02) with the plastic Insert (10) that is
  "already in place". Securely tighten using the
  Clamp Lever (07).
- b. Attach the Cylinder (06) to the Frames (02 & 03) using two Hex Bolts (27 & 42), Flat Washers (25), and Nuts (30) as illustrated below. Securely tighten the bolts.