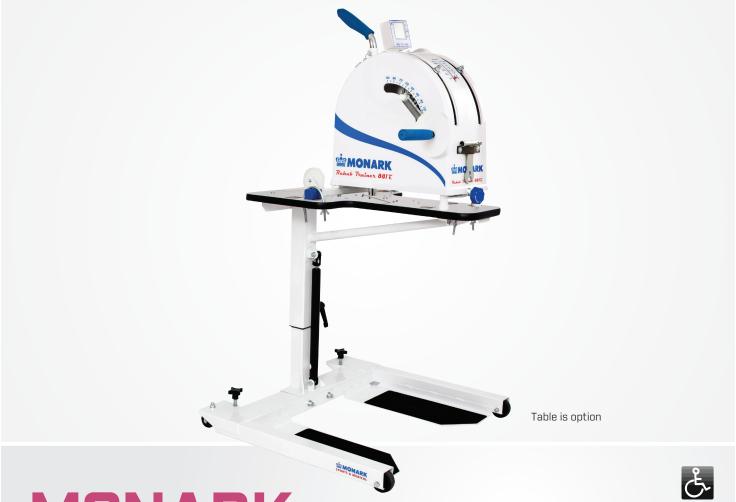

# MONARK 881E

# **MAIN FEATURES**

- Arm and leg ergometer
- Individually adjustable crankarms
- Possible to calibrate

### THE BASICS

- Good cycle feeling
- User friendly display
- Can be used from wheelchair
- No power adapter needed
- Pedals and handles included

## **MONARK REHAB TABLE**

- Adjustable hight
- Adapted for 881E
- Lockable
- Wheelchair size

Medical Device class Ila

# Specifications MONARK 881E

| Certifications        | EU directive                                    |
|-----------------------|-------------------------------------------------|
|                       | 93/42/EU class IIa                              |
| Frame                 |                                                 |
| Туре                  | Arm ergometer                                   |
| Handlebar             | n/a                                             |
| Stem                  | n/a                                             |
| Seatpost              | n/a                                             |
| Saddle                | n/a                                             |
| ВВ                    | n/a                                             |
| Crank                 | Steel, 152 mm                                   |
| Pedals                | 9/16", handles or 9/16" pedals with foot straps |
| RESISTANCE            |                                                 |
| System                | Spring                                          |
| Flywheel              | 11 kg                                           |
| DISPLAY               |                                                 |
| RPM                   | Yes                                             |
| HR                    | n/a                                             |
| Time                  | Yes                                             |
| Speed                 | n/a                                             |
| Distance              | n/a                                             |
| Watt                  | n/a                                             |
| Connectivity          |                                                 |
| RS232                 | n/a                                             |
| Usb                   | n/a                                             |
| WEIGHT & MEASUREMENTS |                                                 |
| Max user weight       | n/a                                             |
|                       |                                                 |
| Lenght (mm)           | 540 mm                                          |
| Width (mm)            | 470 mm                                          |
| Height (mm)           | 550 mm                                          |
| Weight (kg)           | 22 kg                                           |
| POWER<br>REQUIREMENTS | Batteries in the display                        |