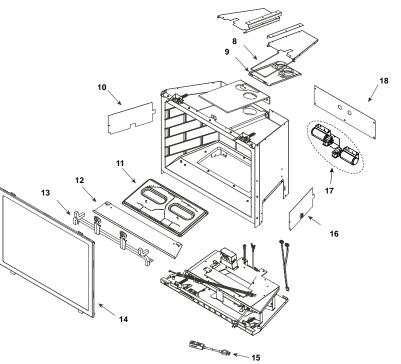

| Stocked  |
|----------|
| at Depot |

| ITEM | DESCRIPTION               | COMMENTS | PART NUMBER  |   |
|------|---------------------------|----------|--------------|---|
|      | Log Assembly              |          | LOGS-QFI35FB | Y |
| 1    | Log 1                     |          | SRV2223-703  |   |
| 2    | Log 2                     |          | SRV2223-701  |   |
| 3    | Log 3                     |          | SRV2223-702  |   |
| 4    | Log 4                     |          | SRV2223-706  |   |
| 5    | Log 5                     |          | SRV2223-704  |   |
| 6    | Log 6                     |          | SRV2223-705  |   |
| 7    | Log 7                     |          | SRV2221-707  |   |
| 8    | Slide Plate Handle        |          | 2019-201     |   |
| 9    | Slide Plate Assembly      |          | 2202-012     |   |
|      | Gasket, Termination Plate |          | 2201-401     |   |
| 10   | Cover Plate, Left         |          | 2202-113     |   |
| 11   | Burner                    |          | 2223-007     | Y |
| 12   | Media Tray                |          | 2202-112     |   |
| 13   | Log Grate                 |          | 2223-016     |   |
| 14   | Glass Door Assembly       |          | GLA-2202     | Y |
| 15   | Power Cord Assembly       |          | 2201-024     | Y |
| 16   | Cover Plate, Right        |          | 2202-114     |   |
| 17   | Blower Assembly           |          | GFK-210-C    |   |
| 18   | Cover Plate, Back         |          | 2202-104     |   |