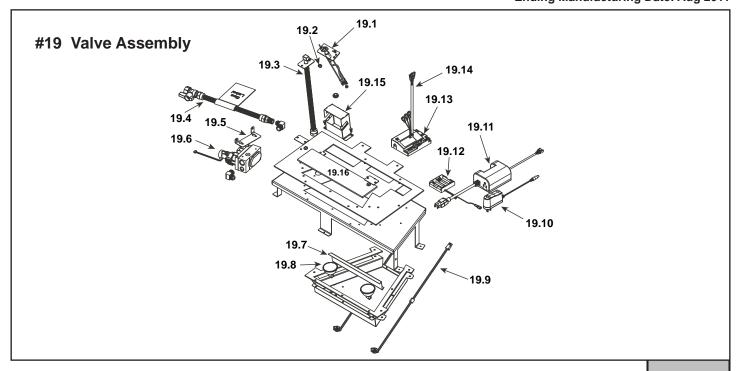

|       |                          |                                      | -                  | al Depul |
|-------|--------------------------|--------------------------------------|--------------------|----------|
| ITEM  | DESCRIPTION              | COMMENTS                             | PART NUMBER        |          |
| 10.1  | *Pilot Assembly NG       |                                      | Call Tech Service  |          |
| 19.1  | *Pilot Assembly LP       |                                      | with Serial number |          |
| 10.0  | Burner Orifice NG (#31C) |                                      | 582-831            | Y        |
| 19.2  | Burner Orifice LP (#49C) |                                      | 582-849            | Y        |
| 19.3  | Flex Assembly            |                                      | 383-302A           | Y        |
| 19.4  | Flex Ball Valve Assembly |                                      | 2201-108           | Y        |
| 19.5  | Valve Bracket            |                                      | 2202-108           |          |
| 10.0  | Valve NG                 |                                      | 2166-302           | Y        |
| 19.6  | Valve LP                 |                                      | 2166-303           | Y        |
| 19.7  | Air Passage Divider      |                                      | 2202-144           |          |
| 19.8  | Ember Bulb               | Qty 2 req                            | 2201-150           | Y        |
| 19.9  | Light Wire Assembly      |                                      | 2201-011           | Y        |
| 19.10 | Transformer, 6 Volt Wall |                                      | 2326-131           | Y        |
| 19.11 | Auxillary Box            |                                      | 2166-335           | Y        |
| 19.12 | Battery Pack**           |                                      | 2166-323           | Y        |
| 19.13 | Module                   |                                      | 2166-307           | Y        |
| 19.14 | Wire Assembly            |                                      | 2201-304           | Y        |
| 19.15 | Pilot Bracket            | Call Tech Service with Serial number |                    |          |
| 19.16 | Ember Glass              |                                      | 2201-115           | Y        |