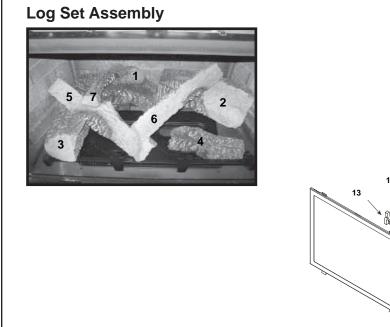

| Stocked  |
|----------|
| at Depot |

| ITEM | DESCRIPTION               | COMMENTS | PART NUMBER  |   |
|------|---------------------------|----------|--------------|---|
|      | Log Assembly              |          | LOGS-QFI35FB | Y |
| 1    | Log 1                     |          | SRV2223-703  |   |
| 2    | Log 2                     |          | SRV2223-701  |   |
| 3    | Log 3                     |          | SRV2223-702  |   |
| 4    | Log 4                     |          | SRV2223-706  |   |
| 5    | Log 5                     |          | SRV2223-704  |   |
| 6    | Log 6                     |          | SRV2223-705  |   |
| 7    | Log 7                     |          | SRV2221-707  |   |
| 8    | Slide Plate Handle        |          | 2019-201     |   |
| 9    | Slide Plate Assembly      |          | 2202-012     |   |
|      | Gasket, Termination Plate |          | 2201-401     |   |
| 10   | Cover Plate, Left         |          | 2202-113     |   |
| 11   | Burner                    |          | 2223-007     | Y |
| 12   | Media Tray                |          | 2202-112     |   |
| 13   | Log Grate                 |          | 2223-016     |   |
| 14   | Glass Door Assembly       |          | GLA-2202     | Y |
| 15   | Power Cord Assembly       |          | 2201-024     | Y |
| 16   | Cover Plate, Right        |          | 2202-114     |   |
| 17   | Blower Assembly           |          | GFK-210-C    |   |
| 18   | Cover Plate, Back         |          | 2202-104     |   |