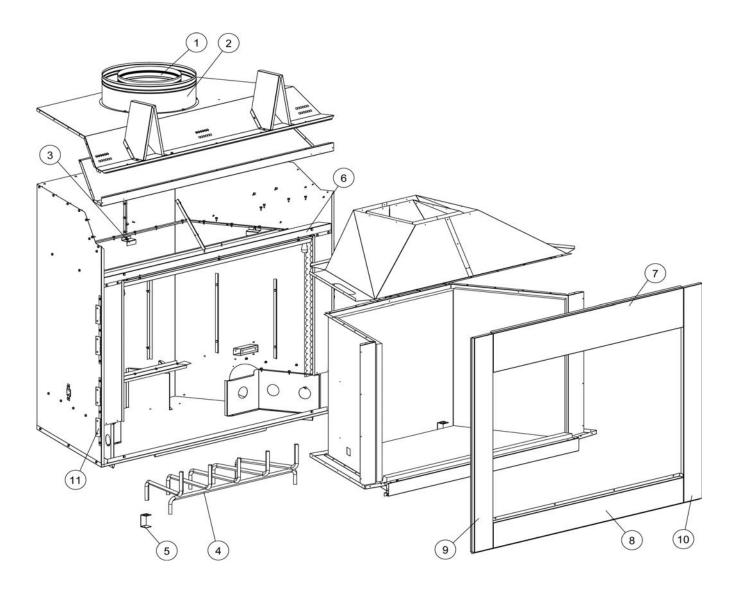

## LBase-Outdoor Wood MODEL YEARS: 2005 - present

Items in italics are not available 6 months after end of model production.

| Item | Part #           | Description                   | Qty.  | Where Used |
|------|------------------|-------------------------------|-------|------------|
|      |                  | EXTERIOR COMPON               | IENTS |            |
| **   | H0329            | Stainless Door Only           | 1     | All Models |
| **   | H0321            | Weather Cover                 | 1     | All Models |
| **   | 35M44            | Door Pivot Stainless          | 2     | All Models |
| **   | 35M45            | Roller Pin Stainless          | 2     | All Models |
| **   | 35M46            | Roller Bolt Stainless         | 4     | All Models |
| 1    | Security Chimney | Chimney System                |       | All Models |
| 2    | H4281            | Chimney Connector             | 1     | All Models |
| **   | See Accessories  | Outside Air Kits              |       | All Models |
| Item | Part #           | Description                   | Qty.  | Where Used |
|      |                  | INTERIOR COMPON               | ENTS  |            |
| **   | 16M34            | Refractory Back               | 1     | All Models |
| **   | H4023            | Refractory Side Left          | 1     | All Models |
| **   | H4023            | Refractory Side Right         | 1     | All Models |
| **   | H4025            | Refractory Hearth             | 1     | All Models |
| **   | H0640            | Refractory Kit                | 1     | All Models |
| 3    | H4283            | Refractory Clip/Retainer Rear | 3     | All Models |
| **   | H4328            | Refractory Spacer Sides       | 2     | All Models |
| **   | H4328            | Refractory Spacer Rear        | 2     | All Models |
| 4    | H4295            | Grate                         | 1     | All Models |
| 5    | H4282            | Grate Bracket Holder          | 2     | All Models |
| **   | 35M09            | Screen                        | 2     | All Models |
| **   | H4306            | Screen Rod                    | 2     | All Models |
| **   | H4329            | Gas conduit outer             | 1     | All Models |
| **   | H4330            | Gas conduit inner             | 1     | All Models |
| 6    | H4293            | Front Lintel/Smoke Shield     | 1     | All Models |
| 7    | H4312            | Frame Upper                   | 1     | All Models |
| 8    | H4309            | Frame Lower                   | 1     | All Models |
| 9    | H4310            | Frame Side Left               | 1     | All Models |
| 10   | H4311            | Frame Side Right              | 1     | All Models |
| 11   | H4284            | Nailing Flange                | 2     | All Models |