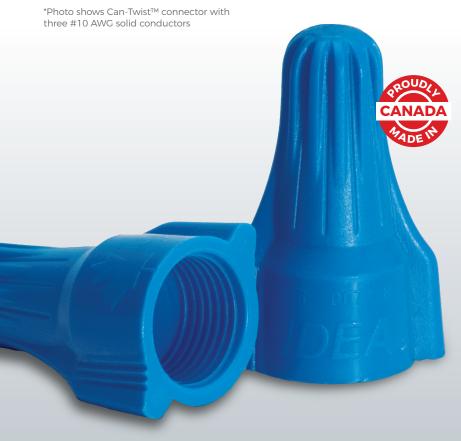

## **CAN-TWIST™ WIRE CONNECTORS**

CANADA'S BEST SELLING CONNECTOR SINCE 2001!

#### **EXTENDED SKIRT LENGTH**

Provides over-strip protection

**CSA** Approved 20 amp / 600V Operating temp. up to 105 °C /221°F