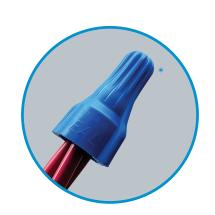

#### **FLEXIBLE OUTER SHELL**

Virtually eliminates cracking, expanding to securely accommodate wire - indicated by white expansion lines

## It's easy to see when you have a tight, reliable connection.

Can-Twist™ connectors have been engineered to offer outstanding elastic properties.

Constructed using a unique copolymer material, a Can-Twist connector will stretch, without cracking, to accommodate even large diameter wire combinations.