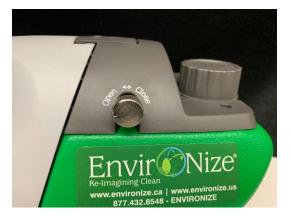

Application | Spray: The EnviroNize® ULV Fogger is to be only used with EnviroNize Anolyte ULV | Dry Mist FOG Disinfectant. The EnviroNize® ULV Fogger has a unique "open | close" valve providing ultimate spraying. The "Solution Flow" can easily be adjusted from releasing maximum solution when fully open to a reduced smaller micro flow when only slightly open. The EnviroNize® ULV Fogger can also be utilized as a *"blow dryer"* when the "open | close" is valve fully closed. In this setting the EnviroNize® ULV Fogger provides quick and immediate blow drying to areas such as electrical components and metals where applied solution should not be exposed to long periods of time.

#### *Ajustable* SETTINGS

#### IDEAL Setting

- 1. Adjust Spray Fog using "Adjustable Settings" Valve
- 2. Fine Fog (RECOMMENDED)- Fully Close Valve then open 1.5 turns to maximum of 2 full turns Apply
- 3. EnviroNize Anolyte ULV | Dry Mist FOG Disinfectant 3 meters or 10 feet from target area with one pass to apply light <u>non wet mist application</u>
- 4. Thoroughly **BLOW DRY** fogged area within 1 minute so target area is dry and free of any moisture should mist encounter any electrical component or non-stainless-steel metals

- 1. Adjust Spray Fog using "Adjustable Settings" Valve
- 2. Wet Fog (Non-Metal, Non-Electrical and Non-Painted Porous Surfaces) Fully Close Valve then open 2.5 turns to a maximum of 3 full turns
- 3. Apply EnviroNize Anolyte ULV | Dry Mist FOG Disinfectant (Non-Metal, Non-Electrical and Non- Painted Porous Surfaces) 2 meters or 6 feet from target area. Let air dry

- 1. Adjust Spray Fog using "Adjustable Settings" Valve
- 2. BLOW DRY FEATURE: To be used when fogging near and on any metal, electrical components or high-tech lighting:
- Fully Close Valve (No Solution) Turn EnviroNize® ULV Fogger to maximum on position to provide just air NO SOLUTION - Thoroughly BLOW DRY fogged area within 1 minute so target area is dry and free of any moisture
- 4. Apply BLOW DRY FEATURE 1 meter or 3 feet from target area

# CARE | USE

- 1 Fill the Anolyte Tank with EnviroNize Anolyte ULV | Dry Mist FOG Disinfectant
- 2. Adjust the settings using the "Adjustable Settings" valve to desired setting
- Apply EnviroNize Anolyte ULV | Dry Mist FOG Disinfectant within recommended distance for each setting