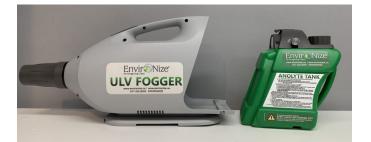

### Strong injection and ultra-low volume spraying function ensures the penetration and diffusion to fine areas

The **EnviroNize® ULV Fogger** has a wide array of applications, making it one of the most versatile and powerful **ULV Foggers** on the market.

**Disinfection | Sterilization:** The **EnviroNize® ULV Fogger** enables injection of **EnviroNize Anolyte ULV | Dry Mist FOG Disinfectant** solution to every area of its targeted disinfection. Its small micron droplet nozzle that is adjustable provides for complete coverage and protection against infectious pathogens.

- ✓ Switch (On/Off) function
- ✓ Control of solution amount
- ✓ One-touch exchange of solution tank
- ✓ Powerful Blower allows fast air drying as well as administering solution
- ✓ Adjustable 5-10 Micron droplet size
- ✓ CSA Approved 110V and 220V
- ✓ 3 liter solution reservoir
- ✓ Spray reach 5-10 meters
- Long supply cord to allow for maximum coverage