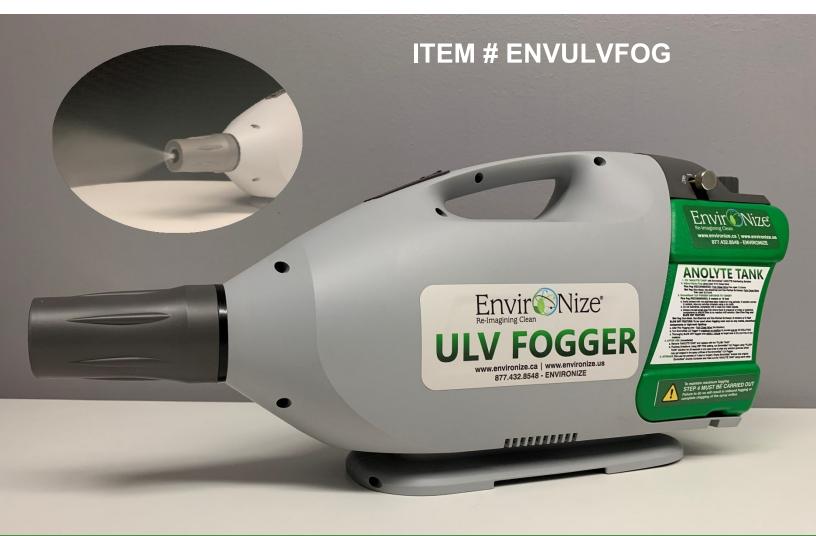

### Strong injection and ultra-low volume spraying function ensures the penetration and diffusion to fine areas

The **EnviroNize® ULV Fogger** has a wide array of applications, making it one of the most versatile and powerful **ULV Foggers** on the market.

**Disinfection | Sterilization:** The **EnviroNize® ULV Fogger** enables injection of **EnviroNize Anolyte ULV | Dry Mist FOG Disinfectant** solution to every area of its targeted disinfection. Its small micron droplet nozzle that is adjustable provides for complete coverage and protection against infectious pathogens.

Application | Spray: The EnviroNize® ULV Fogger is to be only used with EnviroNize Anolyte ULV | Dry Mist FOG Disinfectant. The EnviroNize® ULV Fogger has a unique "open | close" valve providing ultimate spraying. The "Solution Flow" can easily be adjusted from releasing maximum solution when fully open to a reduced smaller micro flow when only slightly open. The EnviroNize® ULV Fogger can also be utilized as a *"blow dryer"* when the "open | close" is valve fully closed. In this setting the EnviroNize® ULV Fogger provides quick and immediate blow drying to areas such as electrical components and metals where applied solution should not be exposed to long periods of time.

- ✓ Switch (On/Off) function
- ✓ Control of solution amount
- ✓ One-touch exchange of solution tank
- ✓ Powerful Blower allows fast air drying as well as administering solution
- ✓ Adjustable 5-10 Micron droplet size
- ✓ CSA Approved 110V and 220V
- ✓ 3 liter solution reservoir
- ✓ Spray reach 5-10 meters
- Long supply cord to allow for maximum coverage