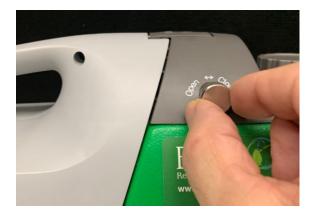

Application | Spray: The EnviroNize® ULV Fogger is to be only used with EnviroNize Anolyte ULV | Dry Mist FOG Disinfectant. The EnviroNize® ULV Fogger has a unique "open | close" valve providing ultimate spraying. The "Solution Flow" can easily be adjusted from releasing maximum solution when fully open to a reduced smaller micro flow when only slightly open. The EnviroNize® ULV Fogger can also be utilized as a *"blow dryer"* when the "open | close" is valve fully closed. In this setting the EnviroNize® ULV Fogger provides quick and immediate blow drying to areas such as electrical components and metals where applied solution should not be exposed to long periods of time.

#### *Ajustable* SETTINGS

#### IDEAL Setting

- 1. Adjust Spray Fog using "Adjustable Settings" Valve
- 2. Fine Fog (RECOMMENDED)- Fully Close Valve then open 1.5 turns to maximum of 2 full turns Apply
- 3. EnviroNize Anolyte ULV | Dry Mist FOG Disinfectant 3 meters or 10 feet from target area with one pass to apply light <u>non wet mist application</u>
- 4. Thoroughly **BLOW DRY** fogged area within 1 minute so target area is dry and free of any moisture should mist encounter any electrical component or non-stainless-steel metals

- 1. Adjust Spray Fog using "Adjustable Settings" Valve
- 2. Wet Fog (Non-Metal, Non-Electrical and Non-Painted Porous Surfaces) Fully Close Valve then open 2.5 turns to a maximum of 3 full turns
- 3. Apply EnviroNize Anolyte ULV | Dry Mist FOG Disinfectant (Non-Metal, Non-Electrical and Non- Painted Porous Surfaces) 2 meters or 6 feet from target area. Let air dry

- 1. Adjust Spray Fog using "Adjustable Settings" Valve
- 2. BLOW DRY FEATURE: To be used when fogging near and on any metal, electrical components or high-tech lighting:
- Fully Close Valve (No Solution) Turn EnviroNize® ULV Fogger to maximum on position to provide just air NO SOLUTION - Thoroughly BLOW DRY fogged area within 1 minute so target area is dry and free of any moisture
- 4. Apply BLOW DRY FEATURE 1 meter or 3 feet from target area

# CARE | USE

- 1 Fill the Anolyte Tank with EnviroNize Anolyte ULV | Dry Mist FOG Disinfectant
- 2. Adjust the settings using the "Adjustable Settings" valve to desired setting
- Apply EnviroNize Anolyte ULV | Dry Mist FOG Disinfectant within recommended distance for each setting