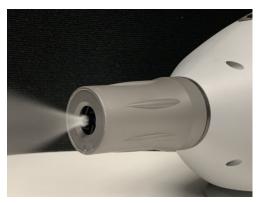

#### *Ajustable* SETTINGS

#### IDEAL Setting

- 1. Adjust Spray Fog using "Adjustable Settings" Valve
- 2. Fine Fog (RECOMMENDED)- Fully Close Valve then open 1.5 turns to maximum of 2 full turns Apply
- 3. EnviroNize Anolyte ULV | Dry Mist FOG Disinfectant 3 meters or 10 feet from target area with one pass to apply light <u>non wet mist application</u>
- 4. Thoroughly **BLOW DRY** fogged area within 1 minute so target area is dry and free of any moisture should mist encounter any electrical component or non-stainless-steel metals

- 1. Adjust Spray Fog using "Adjustable Settings" Valve
- 2. Wet Fog (Non-Metal, Non-Electrical and Non-Painted Porous Surfaces) Fully Close Valve then open 2.5 turns to a maximum of 3 full turns
- 3. Apply EnviroNize Anolyte ULV | Dry Mist FOG Disinfectant (Non-Metal, Non-Electrical and Non- Painted Porous Surfaces) 2 meters or 6 feet from target area. Let air dry

- 1. Adjust Spray Fog using "Adjustable Settings" Valve
- 2. BLOW DRY FEATURE: To be used when fogging near and on any metal, electrical components or high-tech lighting:
- Fully Close Valve (No Solution) Turn EnviroNize® ULV Fogger to maximum on position to provide just air NO SOLUTION - Thoroughly BLOW DRY fogged area within 1 minute so target area is dry and free of any moisture
- 4. Apply BLOW DRY FEATURE 1 meter or 3 feet from target area