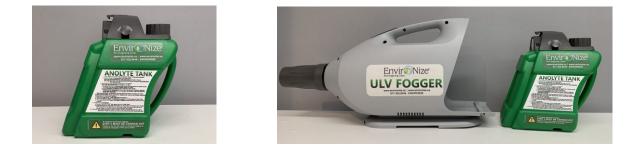

# CARE | USE

- 1 Fill the Anolyte Tank with EnviroNize Anolyte ULV | Dry Mist FOG Disinfectant
- 2. Adjust the settings using the "Adjustable Settings" valve to desired setting
- Apply EnviroNize Anolyte ULV | Dry Mist FOG Disinfectant within recommended distance for each setting