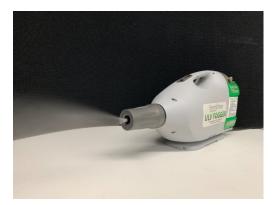

Application | Spray: The EnviroNize® ULV Fogger is to be only used with EnviroNize Anolyte ULV | Dry Mist FOG Disinfectant. The EnviroNize® ULV Fogger has a unique "open | close" valve providing ultimate spraying. The "Solution Flow" can easily be adjusted from releasing maximum solution when fully open to a reduced smaller micro flow when only slightly open. The EnviroNize® ULV Fogger can also be utilized as a *"blow dryer"* when the "open | close" is valve fully closed. In this setting the EnviroNize® ULV Fogger provides quick and immediate blow drying to areas such as electrical components and metals where applied solution should not be exposed to long periods of time.

#### IDEAL Setting

- 1. Adjust Spray Fog using "Adjustable Settings" Valve
- 2. Fine Fog (RECOMMENDED)- Fully Close Valve then open 1.5 turns to maximum of 2 full turns Apply
- 3. EnviroNize Anolyte ULV | Dry Mist FOG Disinfectant 3 meters or 10 feet from target area with one pass to apply light <u>non wet mist application</u>
- 4. Thoroughly **BLOW DRY** fogged area within 1 minute so target area is dry and free of any moisture should mist encounter any electrical component or non-stainless-steel metals

- 1. Adjust Spray Fog using "Adjustable Settings" Valve
- 2. Wet Fog (Non-Metal, Non-Electrical and Non-Painted Porous Surfaces) Fully Close Valve then open 2.5 turns to a maximum of 3 full turns
- 3. Apply EnviroNize Anolyte ULV | Dry Mist FOG Disinfectant (Non-Metal, Non-Electrical and Non- Painted Porous Surfaces) 2 meters or 6 feet from target area. Let air dry