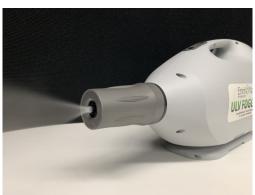

Application | Spray: The EnviroNize® ULV Fogger is to be only used with EnviroNize Anolyte ULV | Dry Mist FOG Disinfectant. The EnviroNize® ULV Fogger has a unique "open | close" valve providing ultimate spraying. The "Solution Flow" can easily be adjusted from releasing maximum solution when fully open to a reduced smaller micro flow when only slightly open. The EnviroNize® ULV Fogger can also be utilized as a *"blow dryer"* when the "open | close" is valve fully closed. In this setting the EnviroNize® ULV Fogger provides quick and immediate blow drying to areas such as electrical components and metals where applied solution should not be exposed to long periods of time.

#### IDEAL Setting

- 1. Adjust Spray Fog using "Adjustable Settings" Valve
- 2. Fine Fog (RECOMMENDED)- Fully Close Valve then open 1.5 turns to maximum of 2 full turns Apply
- 3. EnviroNize Anolyte ULV | Dry Mist FOG Disinfectant 3 meters or 10 feet from target area with one pass to apply light <u>non wet mist application</u>
- 4. Thoroughly **BLOW DRY** fogged area within 1 minute so target area is dry and free of any moisture should mist encounter any electrical component or non-stainless-steel metals

- 1. Adjust Spray Fog using "Adjustable Settings" Valve
- 2. Wet Fog (Non-Metal, Non-Electrical and Non-Painted Porous Surfaces) Fully Close Valve then open 2.5 turns to a maximum of 3 full turns
- 3. Apply EnviroNize Anolyte ULV | Dry Mist FOG Disinfectant (Non-Metal, Non-Electrical and Non- Painted Porous Surfaces) 2 meters or 6 feet from target area. Let air dry